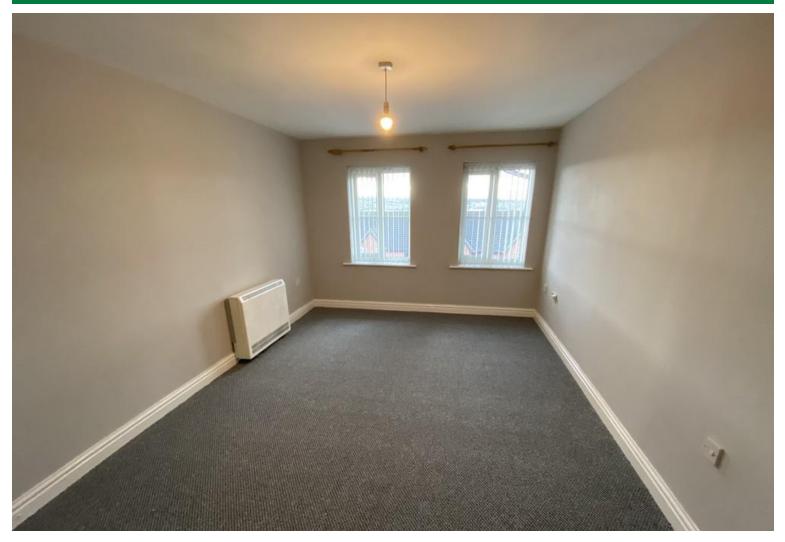

### LOUNGE

# 22 Weavers Court, Preston New Road, Blackburn

14' 5" x 10' 6" (4.39m x 3.2m) 2 PVC double glazed windows, vertical blinds, new carpet