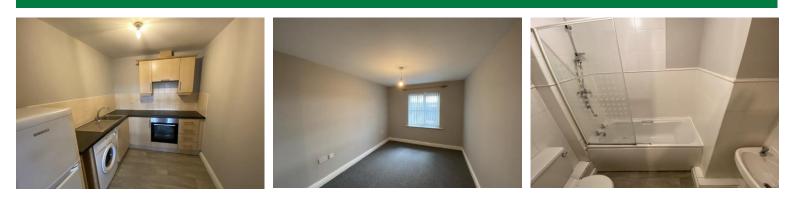

### FULLY FITTED KITCHEN

8' 9" x 7' 3" (2.67m x 2.21m) Wall and floor units including drawers, built in oven, hob, extractor, fridge freezer, washing machine, single drainer sink unit, vinyl floor

## BEDROOM

14' 5" x 9' 1" (4.39m x 2.77m) PVC glazed window, wall heater

## THREE PIECE BATHROOM

Panelled bat with shower and screen, wash basin, WC, wall heater