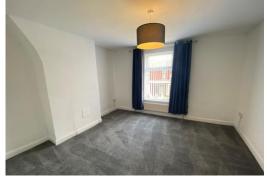

#### STAIRS TO FIRST FLOOR LANDING

Radiator, built in cupboard

**BEDROOM ONE** 13'6 x 13' PVC double glazed window, radiator