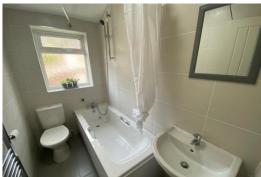

#### **THREE-PIECE BATHROOM**

Panelled bath with shower attachment, wash basin, WC, fully tiled walls and floor, chrome radiator/towel rail, PVC double glazed window