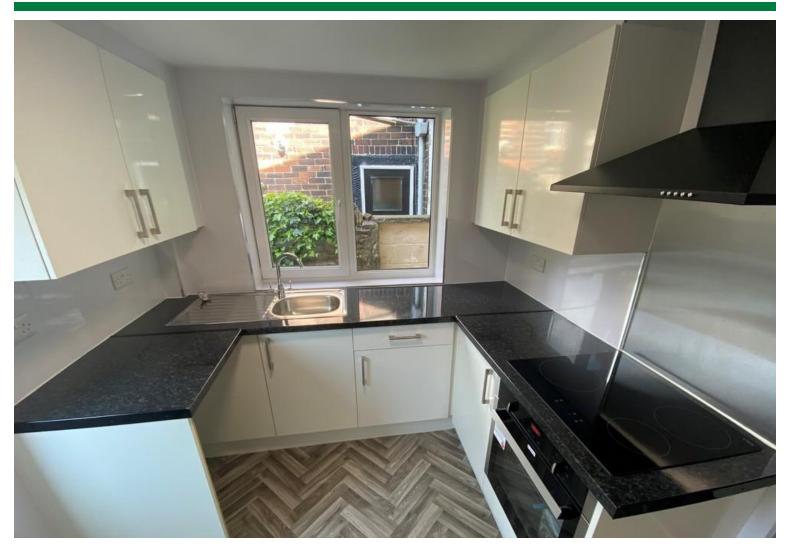

#### FITTED KITCHEN

8'6 x 7'9 Wall and floor units, built in oven, hob, extractor, gas fired central heating boiler unit, stainless steel single drainer sink unit, PVC double glazed window and door, storage understairs