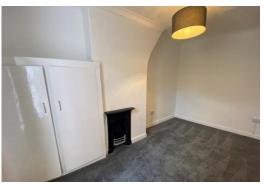

#### **BEDROOM TWO**

15'6 x 8' Feature fireplace, double glazed window, radiator