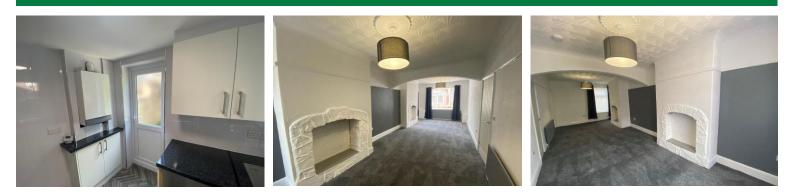

### THROUGH LOUNGE & DINING AREA

28'9 x 10'4 2 PVC double glazed windows, 2 radiators

#### **BEDROOM TWO**

15'6 x 8' Feature fireplace, double glazed window, radiator