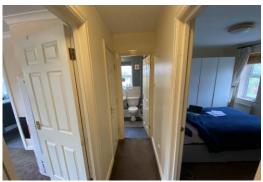

#### **ENTRANCE HALLWAY**

Intercom, storage cupboard, fitted shoe rack

#### **LOUNGE**

PVC double glazed window, PVC double glazed patio doors, electric heater, balcony

## **BATHROOM**

Three piece bathroom, low level WC, bath with shower over, PVC double glazed window