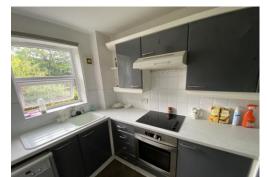

#### **KITCHEN**

Wall and floor units including drawers, single drainer sink unit, washer/dryer, fridge/freezer, built in oven, extractor fan, PVC double glazed window, wall heater