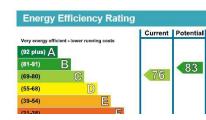

## **PLEASE NOTE**

All properties are offered 6-months minimum contract period. We require 1 month's rent as deposit and 1 month's rent in advance. On application we will require one week's holding fee, the landlord has 15 days to make a decision. If the tenancy does go ahead, the holding fee will be refunded or deducted from the first month's rent. If the tenancy does not go ahead then the holding fee will be refunded within 7 days of the deadline being reached or the landlord backing out. A repayment will not be made if the tenant backs out of the tenancy agreement themselves, fails right to rent checks, has provided false or misleading information, or where the landlord tries their best to get the information needed but the tenant fails to provide it within the 15 days. We will require proof of ID and address for all applicants over the age of 18 that will occupying the property.