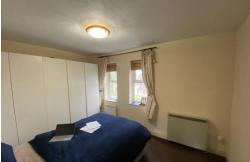

## **DOUBLE BEDROOM**

2 PVC double glazed windows, fitted wardrobes, electric storage heater