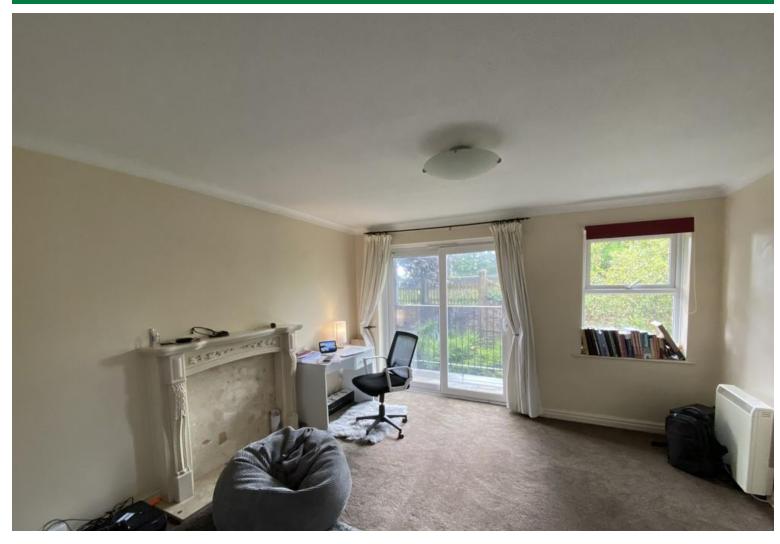

# 6 Pier House, Canal Side, Blackburn

£550 pcm

A first floor apartment in this popular and convenient residential area over looking the Leeds and Liverpool canal. The accommodation briefly comprises, entrance hall, lounge (with balcony), fully fitted kitchen, double bedroom and three piece bathroom. The property is warmed by electric heating and there are parking facilities externally.

#### **LOUNGE**

PVC double glazed window, PVC double glazed patio doors, electric heater, balcony