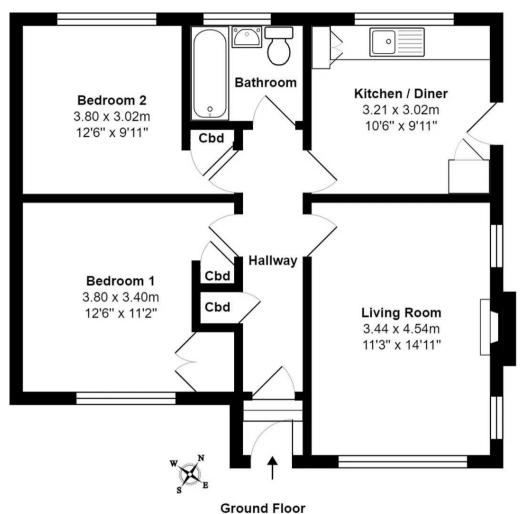

Council Tax band: C

Tenure: Freehold

- NO CHAIN
- IN NEED OF COSMETIC UPDATE
- CLOSE TO BUS SERVICE
- CLOSE TO TOWN CENTRE
- DRIVE PARKING AND GARAGE
- SCOPE TO EXTEND

MYRINGS

Ground Floor

Total Area: 60.5 m<sup>2</sup> ... 652 ft<sup>2</sup>