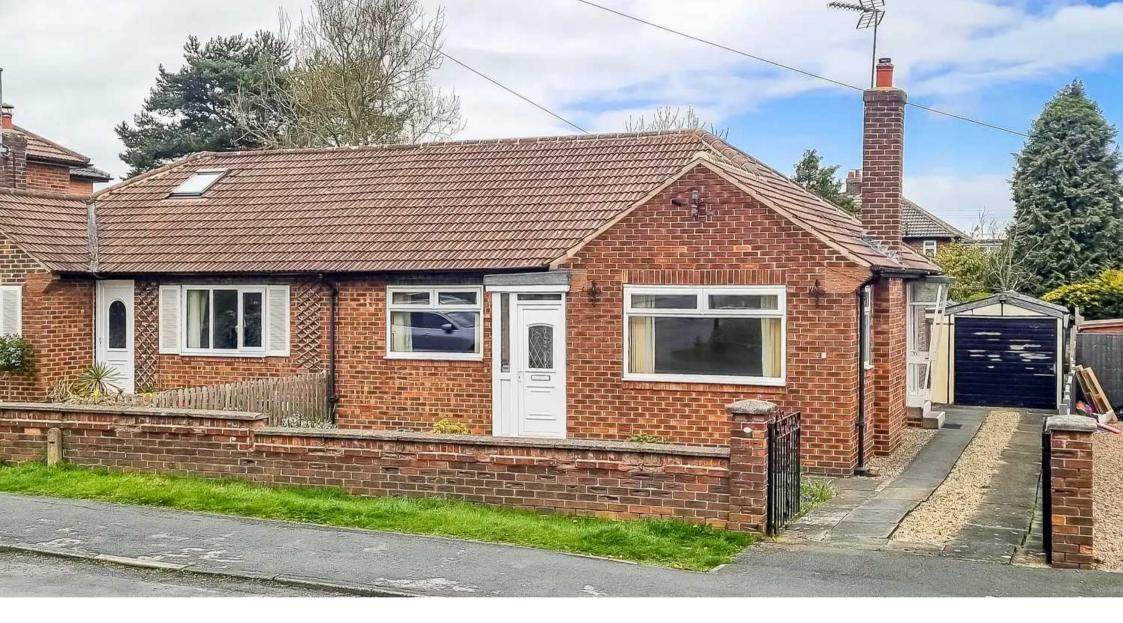

#### 13 Hawes Road

Harrogate, Harrogate

Offered with no onward chain this semidetached bungalow now in need of cosmetic update is located in a sought after position close to everyday amenities and regular bus service to the town centre.

Council Tax band: C

Tenure: Freehold

- NO CHAIN
- IN NEED OF COSMETIC UPDATE
- CLOSE TO BUS SERVICE
- CLOSE TO TOWN CENTRE
- DRIVE PARKING AND GARAGE
- SCOPE TO EXTEND

MYRINGS

Ground Floor

Total Area: 60.5 m<sup>2</sup> ... 652 ft<sup>2</sup>