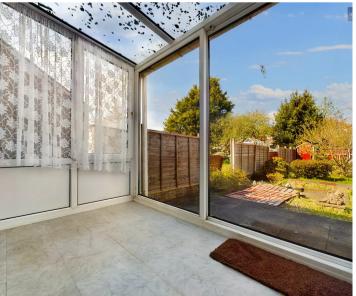

#### Sun Room

5' 12" x 9' 5" (1.82m x 2.88m)

Sun-room leading off the dining room, UPVC double glazed sliding doors leading onto rear garden.