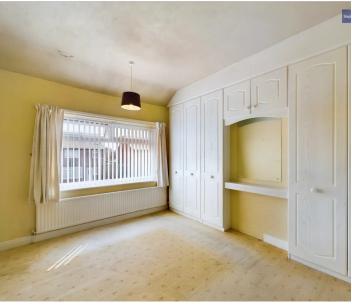

#### Bedroom 1

11' 2" x 9' 5" (3.41m x 2.86m)

Fitted wardrobes, UPVC double glazed window to front elevation, radiator.

#### Bedroom 2

12' 2" x 9' 4" (3.72m x 2.84m)

Fitted wardrobes, UPVC double glazed window to rear, radiator.

#### Bedroom 3

9' 3" x 6' 9" (2.83m x 2.05m)

UPVC double glazed window to front, radiator.