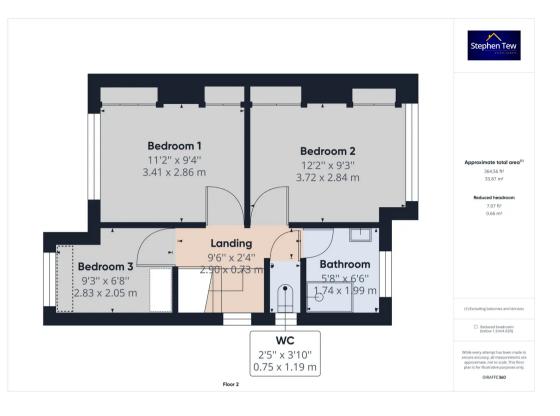

## Landing

Landing leading to bedrooms, bathroom and separate WC.

#### Bedroom 1

11' 2" x 9' 5" (3.41m x 2.86m)

Fitted wardrobes, UPVC double glazed window to front elevation, radiator.

#### Bedroom 2

12' 2" x 9' 4" (3.72m x 2.84m)

Fitted wardrobes, UPVC double glazed window to rear, radiator.

#### Bedroom 3

9' 3" x 6' 9" (2.83m x 2.05m)

UPVC double glazed window to front, radiator.

#### Bathroom

5' 9" x 6' 6" (1.74m x 1.99m)

Modern two piece suite, walk in shower, hand basin with underneath storage, UPVC double glazed opaque window to rear, radiator.

## WC

2' 6" x 6' 6" (0.75m x 1.99m)

Fitted with low flush wc and UPVC double glazed window to side.