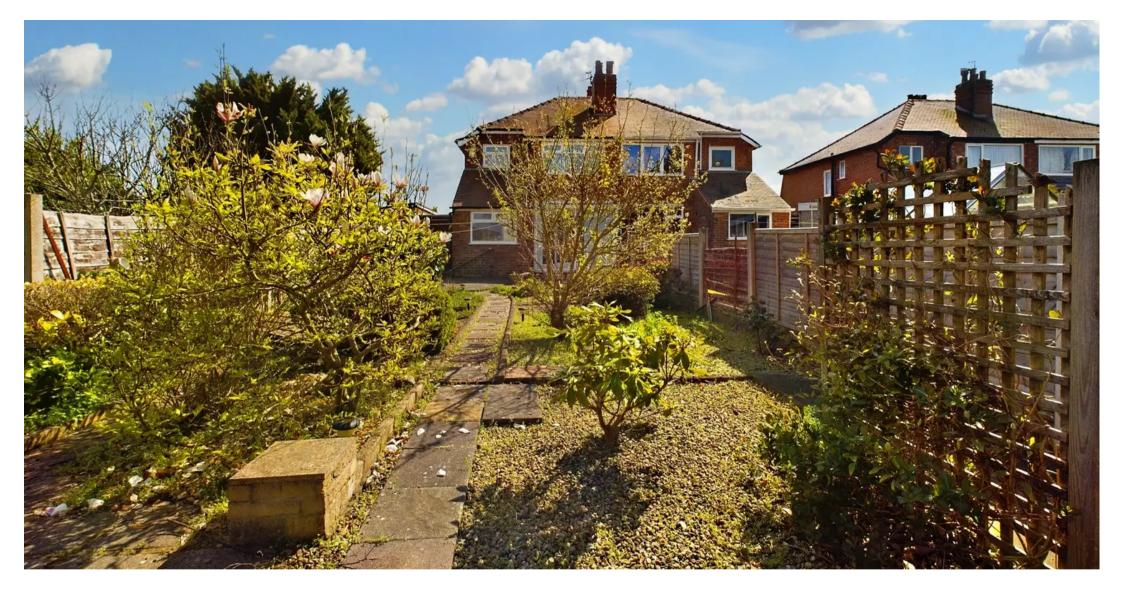

ardrobes, UPVC double glazed window to front elevation, radiator.

#### Bedroom 2

12' 2" x 9' 4" (3.72m x 2.84m)

Fitted wardrobes, UPVC double glazed window to rear, radiator.

#### Bedroom 3

9' 3" x 6' 9" (2.83m x 2.05m)

UPVC double glazed window to front, radiator.

#### Bathroom

5' 9" x 6' 6" (1.74m x 1.99m)

Modern two piece suite, walk in shower, hand basin with underneath storage, UPVC double glazed opaque window to rear, radiator.

## WC

2' 6" x 6' 6" (0.75m x 1.99m)

Fitted with low flush wc and UPVC double glazed window to side.







## FRONT GARDEN

Front garden providing off road parking and access to Garage.

## REAR GARDEN

Enclosed rear garden.

## OFF ROAD

3 Parking Spaces

Driveway providing off road parking and access to Garage.

## GARAGE

Single Garage











# Stephen Tew Estate Agents

Stephen Tew Estate Agents, 132 Highfield Road - FY4 2HH

01253 401111

info@stephentew.co.uk

www.stephentew.co.uk