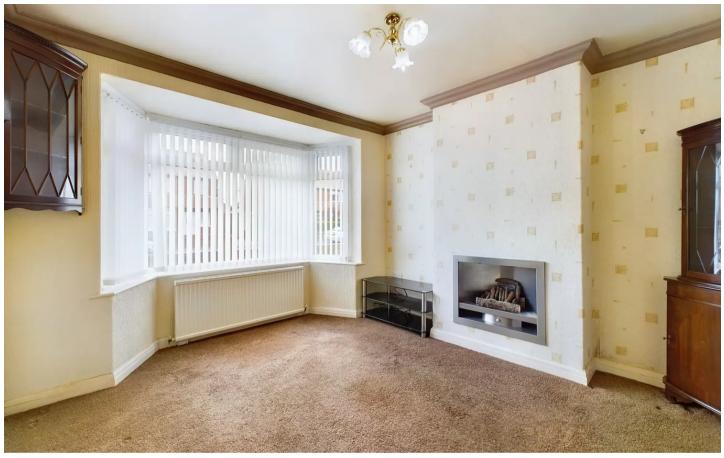

## Lounge

13' 2" x 11' 6" (4.01m x 3.5m)

UPVC double glazed walk in bay window to the front, gas fire, two radiators.