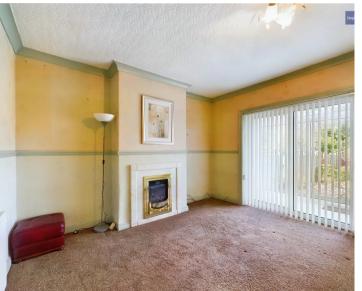

## **Dining Room**

12' 3" x 14' 9" (3.73m x 4.49m)

UPVC double glazed sliding door leading onto sun room. Radiator, gas fire.