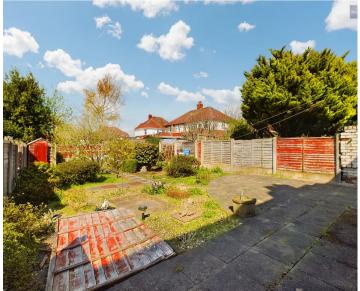

" (1.82m x 2.88m)

Sun-room leading off the dining room, UPVC double glazed sliding doors leading onto rear garden.







## Landing

Landing leading to bedrooms, bathroom and separate WC.

#### Bedroom 1

11' 2" x 9' 5" (3.41m x 2.86m)

Fitted wardrobes, UPVC double glazed window to front elevation, radiator.

#### Bedroom 2

12' 2" x 9' 4" (3.72m x 2.84m)

Fitted wardrobes, UPVC double glazed window to rear, radiator.

#### Bedroom 3

9' 3" x 6' 9" (2.83m x 2.05m)

UPVC double glazed window to front, radiator.

#### Bathroom

5' 9" x 6' 6" (1.74m x 1.99m)

Modern two piece suite, walk in shower, hand basin with underneath storage, UPVC double glazed opaque window to rear, radiator.

## WC

2' 6" x 6' 6" (0.75m x 1.99m)

Fitted with low flush wc and UPVC double glazed window to side.







## FRONT GARDEN

Front garden providing off road parking and access to Garage.

## REAR GARDEN

Enclosed rear garden.

## OFF ROAD

3 Parking Spaces

Driveway providing off road parking and access to Garage.

## GARAGE

Single Garage











# Stephen Tew Estate Agents

Stephen Tew Estate Agents, 132 Highfield Road - FY4 2HH

01253 401111

info@stephentew.co.uk

www.stephentew.co.uk