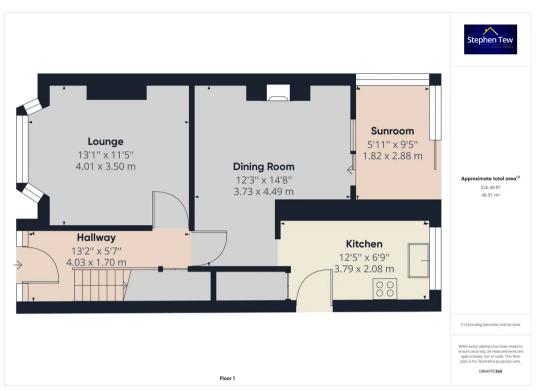

## Hallway

13′ 3″ x 5′ 7″ (4.03m x 1.7m) Radiator.

## Lounge

13' 2" x 11' 6" (4.01m x 3.5m)

UPVC double glazed walk in bay window to the front, gas fire, two radiators.

## **Dining Room**

12' 3" x 14' 9" (3.73m x 4.49m)

UPVC double glazed sliding door leading onto sun room. Radiator, gas fire.

#### Kitchen

12′ 5″ x 6′ 10″ (3.79m x 2.08m)

Fitted with a matching range of base and wall units, gas oven with four ring hob, space for fridge freezer, plumbing for washing machine, storage area. UPVC double glazed window and door providing side access.

#### Sun Room

5' 12" x 9' 5" (1.82m x 2.88m)

Sun-room leading off the dining room, UPVC double glazed sliding doors leading onto rear garden.