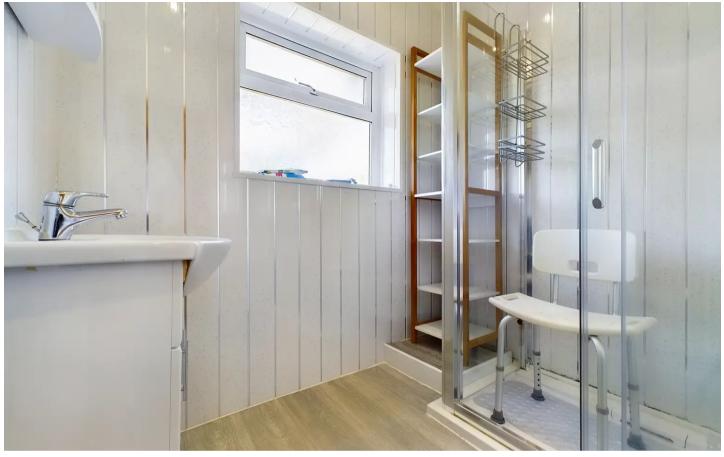

#### Bathroom

5' 9" x 6' 6" (1.74m x 1.99m)

Modern two piece suite, walk in shower, hand basin with underneath storage, UPVC double glazed opaque window to rear, radiator.