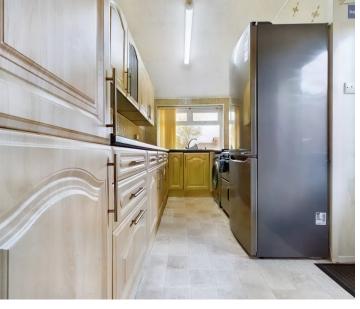

#### Kitchen

12′ 5″ x 6′ 10″ (3.79m x 2.08m)

Fitted with a matching range of base and wall units, gas oven with four ring hob, space for fridge freezer, plumbing for washing machine, storage area. UPVC double glazed window and door providing side access.