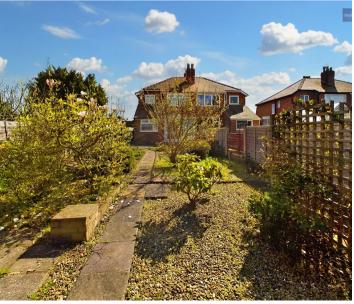

(1.82m x 2.88m)

Sun-room leading off the dining room, UPVC double glazed sliding doors leading onto rear garden.







## Landing

Landing leading to bedrooms, bathroom and separate WC.

#### Bedroom 1

11' 2" x 9' 5" (3.41m x 2.86m)

Fitted wardrobes, UPVC double glazed window to front elevation, radiator.

#### Bedroom 2

12' 2" x 9' 4" (3.72m x 2.84m)

Fitted wardrobes, UPVC double glazed window to rear, radiator.

#### Bedroom 3

9' 3" x 6' 9" (2.83m x 2.05m)

UPVC double glazed window to front, radiator.

#### Bathroom

5' 9" x 6' 6" (1.74m x 1.99m)

Modern two piece suite, walk in shower, hand basin with underneath storage, UPVC double glazed opaque window to rear, radiator.

## WC

2' 6" x 6' 6" (0.75m x 1.99m)

Fitted with low flush wc and UPVC double glazed window to side.







## FRONT GARDEN

Front garden providing off road parking and access to Garage.

## REAR GARDEN

Enclosed rear garden.

## OFF ROAD

3 Parking Spaces

Driveway providing off road parking and access to Garage.

## GARAGE

Single Garage











# Stephen Tew Estate Agents

Stephen Tew Estate Agents, 132 Highfield Road - FY4 2HH

01253 401111

info@stephentew.co.uk

www.stephentew.co.uk