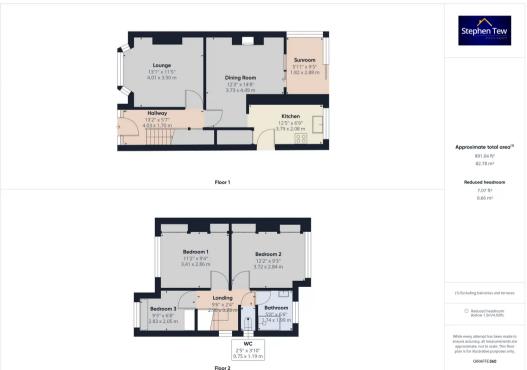

## Hallway

13′ 3″ x 5′ 7″ (4.03m x 1.7m) Radiator.

## Lounge

13' 2" x 11' 6" (4.01m x 3.5m)

UPVC double glazed walk in bay window to the front, gas fire, two radiators.

## **Dining Room**

12' 3" x 14' 9" (3.73m x 4.49m)

UPVC double glazed sliding door leading onto sun room. Radiator, gas fire.

#### Kitchen

12′ 5″ x 6′ 10″ (3.79m x 2.08m)

Fitted with a matching range of base and wall units, gas oven with four ring hob, space for fridge freezer, plumbing for washing machine, storage area. UPVC double glazed window and door providing side access.

#### Sun Room

5' 12" x 9' 5" (1.82m x 2.88m)

Sun-room leading off the dining room, UPVC double glazed sliding doors leading onto rear garden.

## Landing

Landing leading to bedrooms, bathroom and separate WC.

#### Bedroom 1

11' 2" x 9' 5" (3.41m x 2.86m)

Fitted wardrobes, UPVC double glazed window to front elevation, radiator.

#### Bedroom 2

12' 2" x 9' 4" (3.72m x 2.84m)

Fitted wardrobes, UPVC double glazed window to rear, radiator.

#### Bedroom 3

9' 3" x 6' 9" (2.83m x 2.05m)

UPVC double glazed window to front, radiator.

#### Bathroom

5' 9" x 6' 6" (1.74m x 1.99m)

Modern two piece suite, walk in shower, hand basin with underneath storage, UPVC double glazed opaque window to rear, radiator.

## WC

2' 6" x 6' 6" (0.75m x 1.99m)

Fitted with low flush wc and UPVC double glazed window to side.