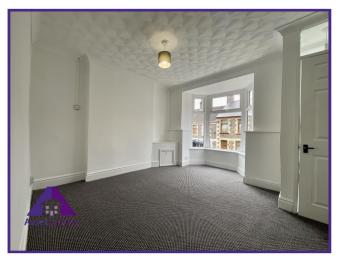

## Entrance

2'8" x 2'8" (0.86m x 0.88m) Reception Room

12'4" x 12'8" (3.79m x 3.92m) **Kitchen** 

11'2" x 12' (3.44m x 3.66m) Bathroom

5'9" x 9'6" (1.81m x 2.95m) **Bedroom 1**  10'6" x 13' (3.24m x 3.97m) **Bedroom 2** 