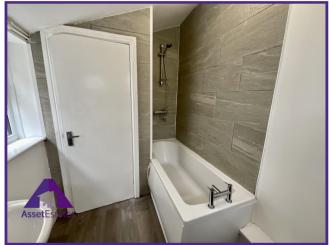

## Entrance

2'8" x 2'8" (0.86m x 0.88m) Reception Room

12'4" x 12'8" (3.79m x 3.92m) **Kitchen** 

11'2" x 12' (3.44m x 3.66m) Bathroom

5'9" x 9'6" (1.81m x 2.95m) **Bedroom 1**  10'6" x 13' (3.24m x 3.97m) **Bedroom 2** 