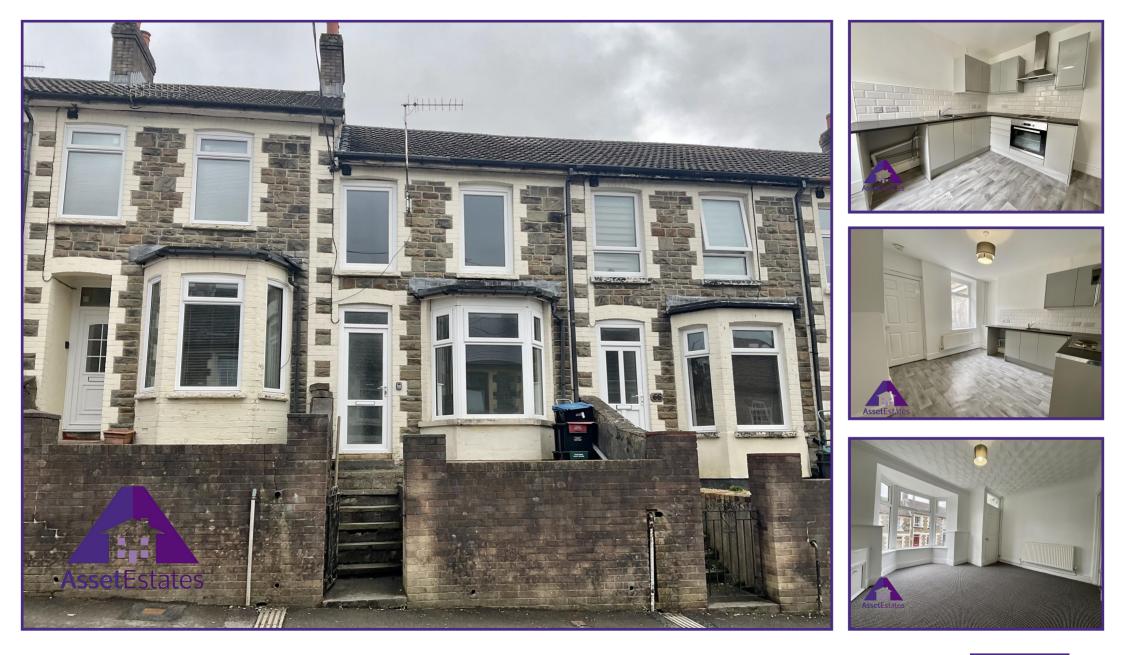

Richmond Road, Six Bells, Abertillery, NP13 2PF

£100,000

## Entrance

2'8" x 2'8" (0.86m x 0.88m) Reception Room

12'4" x 12'8" (3.79m x 3.92m) **Kitchen** 

11'2" x 12' (3.44m x 3.66m) Bathroom

5'9" x 9'6" (1.81m x 2.95m) **Bedroom 1**  10'6" x 13' (3.24m x 3.97m) **Bedroom 2** 

9'9" x 11'3" (3.04m x 3.47m) **Services** Mains gas, electric, water and drainage

Tenure

We have been informed that this property is freehold, intending purchasers should make enquires with their solicitor