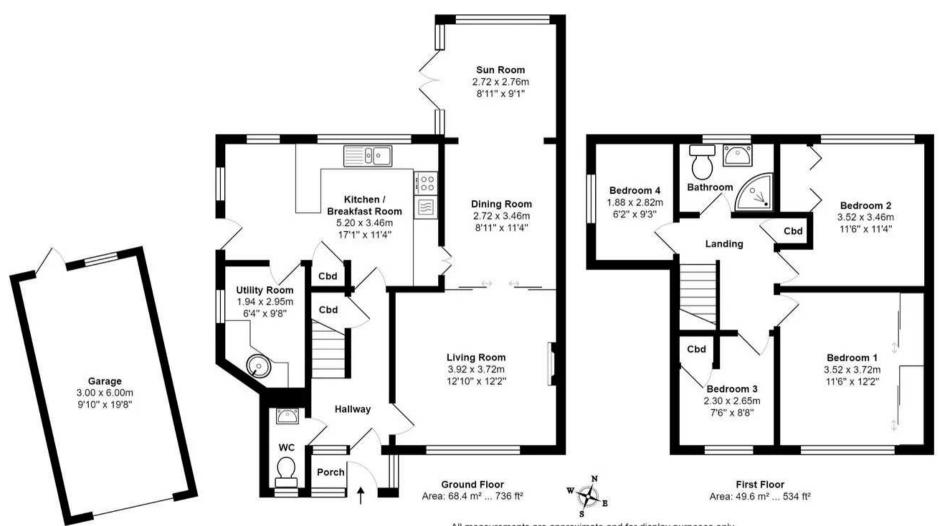

9 Mallinson Close, Harrogate Guide Price £475,000









 $\begin{array}{c} MYRINGS \\ \text{Harrogate's Family Estate Agent} \end{array}$ 







## 9 Mallinson Close

Harrogate, Harrogate

Offered for sale with no onward chain, this immaculately presented four bedroom detached home is located in the corner of a quiet cul-de-sac on the highly-desirable south side of Harrogate.

Council Tax band: E

Tenure: Freehold

- NO ONWARD CHAIN
- FAVOURED SOUTH SIDE OF HARROGATE
- QUIET CUL-DE-SAC
- GARAGE AND PARKING
- FOUR BEDROOMS

MYRINGS











All measurements are approximate and for display purposes only.

Total Area: 117.9 m² ... 1270 ft² (excluding garage)





## Myrings Estate Agents

Myrings Estate Agents Ltd, 10 Princes Square - HG1 1LX

01423 566400

enquiries@myringsestateagents.comhttp://myringsestateagents.com/