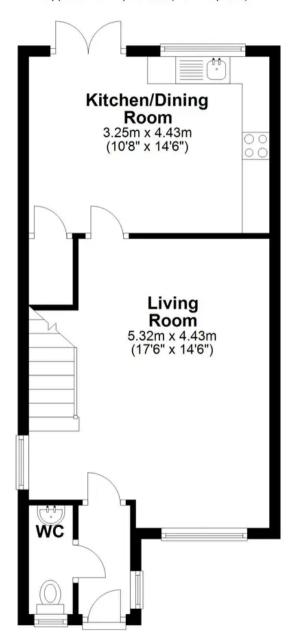

## **Ground Floor**

Approx. 41.3 sq. metres (445.1 sq. feet)

## **First Floor**

Approx. 39.1 sq. metres (421.4 sq. feet)

Total area: approx. 80.5 sq. metres (866.5 sq. feet)