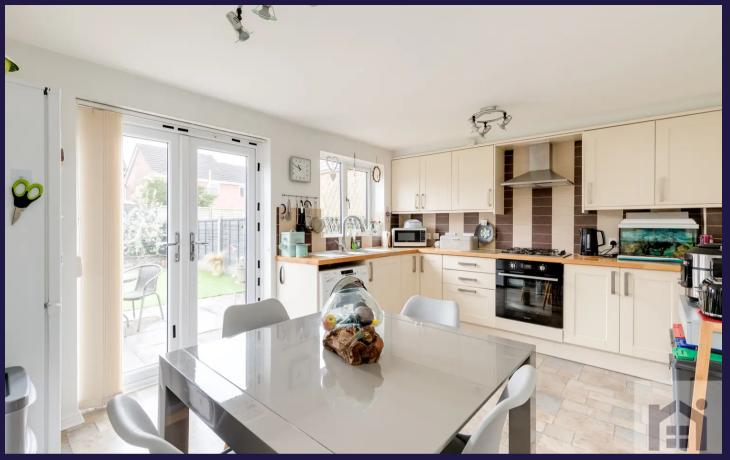

Delightful four bedroom semi detached property towards the end of a quiet cul de sac within easy reach of primary transport routes, town centre amenities and in the catchment area for excellent schools. With green space and woodland just a few hundred yards away this is a perfect family home. To the front the tarmacadam driveway can accommodate several vehicles and leads to the main entrance. Step into the entrance hallway with cloakroom off comprising wash hand basin and wc. The spacious lounge leads on to the dining kitchen comprising a range of wall and base units with electric oven and grill, gas hob and space, power and plumbing for other appliances and patio doors overlooking the garden. Step outside into the private, south west facing garden with sun terrace shaded by remote controlled awning, lazy lawn and large shed with power and light. This is the perfect place to relax and entertain at the end of the day. Back inside, carpeted stairs lead to the first floor landing with airing cupboard. Bedrooms one and two are good sized doubles with bedrooms three and four being comfortable singles currently used as a games room and walk in wardrobe respectively. The bathroom comprises fully tiled flooring and elevations, rainfall shower in cubicle, wc, wash hand basin on floating vanity and ladder heated towel rail. With 866 square feet of beautifully presented accommodation this property has plenty to offer.