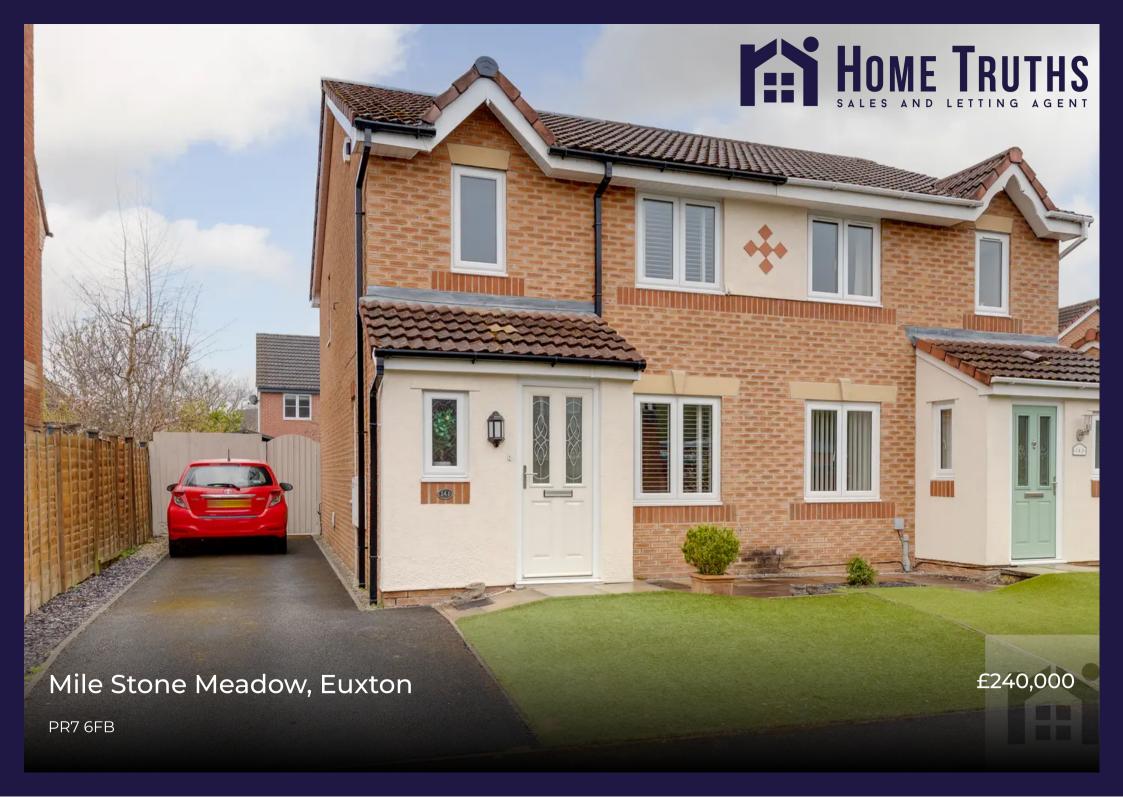

Delightful four bedroom semi detached property towards the end of a quiet cul de sac within easy reach of primary transport routes, town centre amenities and in the catchment area for excellent schools. With green space and woodland just a few hundred yards away this is a perfect family home. To the front the tarmacadam driveway can accommodate several vehicles and leads to the main entrance. Step into the entrance hallway with cloakroom off comprising wash hand basin and wc. The spacious lounge leads on to the dining kitchen comprising a range of wall and base units with electric oven and grill, gas hob and space, power and plumbing for other appliances and patio doors overlooking the garden. Step outside into the private, south west facing garden with sun terrace shaded by remote controlled awning, lazy lawn and large shed with power and light. This is the perfect place to relax and entertain at the end of the day. Back inside, carpeted stairs lead to the first floor landing with airing cupboard. Bedrooms one and two are good sized doubles with bedrooms three and four being comfortable singles currently used as a games room and walk in wardrobe respectively. The bathroom comprises fully tiled flooring and elevations, rainfall shower in cubicle, wc, wash hand basin on floating vanity and ladder heated towel rail. With 866 square feet of beautifully presented accommodation this property has plenty to offer.

Delightful four bedroom semi detached property towards the end of a quiet cul de sac within easy reach of primary transport routes, town centre amenities and in the catchment area for excellent schools. With green space and woodland just a few hundred yards away this is a perfect family home. Council Tax band: C