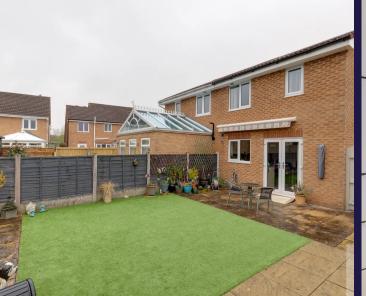

Delightful four bedroom semi detached property towards the end of a quiet cul de sac within easy reach of primary transport routes, town centre amenities and in the catchment area for excellent schools. With green space and woodland just a few hundred yards away this is a perfect family home. To the front the tarmacadam driveway can accommodate several vehicles and leads to the main entrance. Step into the entrance hallway with cloakroom off comprising wash hand basin and wc. The spacious lounge leads on to the dining kitchen comprising a range of wall and base units with electric oven and grill, gas hob and space, power and plumbing for other appliances and patio doors overlooking the garden. Step outside into the private, south west facing garden with sun terrace shaded by remote controlled awning, lazy lawn and large shed with power and light. This is the perfect place to relax and entertain at the end of the day. Back inside, carpeted stairs lead to the first floor landing with airing cupboard. Bedrooms one and two are good sized doubles with bedrooms three and four being comfortable singles currently used as a games room and walk in wardrobe respectively. The bathroom comprises fully tiled flooring and elevations, rainfall shower in cubicle, wc, wash hand basin on floating vanity and ladder heated towel rail. With 866 square feet of beautifully presented accommodation this property has plenty to offer.