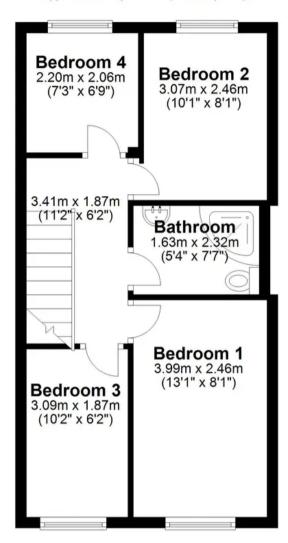

## **First Floor**

Approx. 39.1 sq. metres (421.4 sq. feet)

Total area: approx. 80.5 sq. metres (866.5 sq. feet)