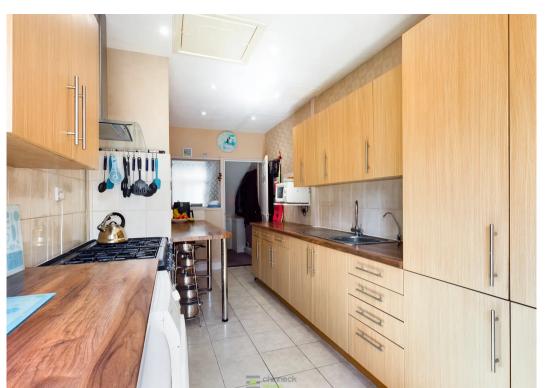

Downstairs there are 2 reception rooms, one to the front with a bay and feature fireplace and a second to the rear also with a feature fireplace and access to the garden room. Both rooms have a neutral palate and wooden flooring. The gallery style kitchen has a range of modern units with space for a washing machine, dishwasher, fridge freezer and range style cooker with a back door out to the garden.