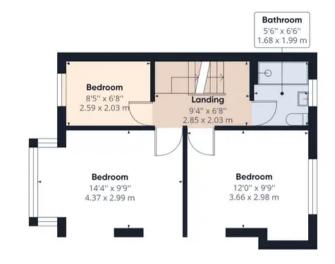

There are two double bedrooms and a single on the first floor. The principle room to the front and the double to the rear have wardrobe storage, the single room has above bed storage. The contemporary bathroom has white suite with a large shower. The loft room on the second floor has Velux window and is currently used as a hobby room. A Velux window on the landing allows light to flood down to the first floor.

This house is perfect for a growing family and offers flexible space both inside and out.

Council Tax band: C

Tenure: Freehold

Approximate total area<sup>(1)</sup>

1144.90 ft<sup>2</sup> 106.37 m<sup>2</sup>