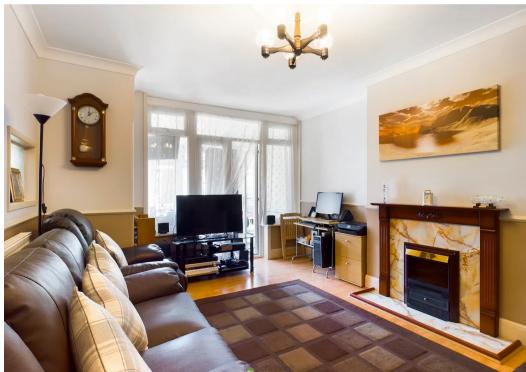

Downstairs there are 2 reception rooms, one to the front with a bay and feature fireplace and a second to the rear also with a feature fireplace and access to the garden room. Both rooms have a neutral palate and wooden flooring. The gallery style kitchen has a range of modern units with space for a washing machine, dishwasher, fridge freezer and range style cooker with a back door out to the garden.