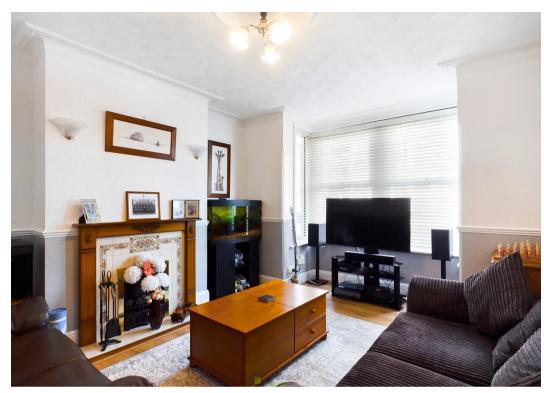

Downstairs there are 2 reception rooms, one to the front with a bay and feature fireplace and a second to the rear also with a feature fireplace and access to the garden room. Both rooms have a neutral palate and wooden flooring. The gallery style kitchen has a range of modern units with space for a washing machine, dishwasher, fridge freezer and range style cooker with a back door out to the garden.