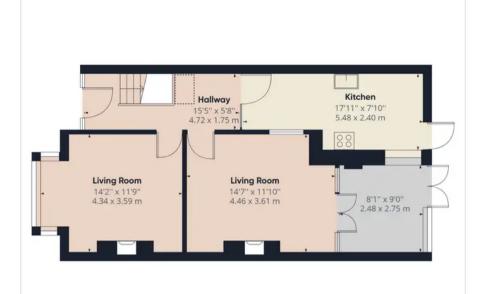

Downstairs there are 2 reception rooms, one to the front with a bay and feature fireplace and a second to the rear also with a feature fireplace and access to the garden room. Both rooms have a neutral palate and wooden flooring. The gallery style kitchen has a range of modern units with space for a washing machine, dishwasher, fridge freezer and range style cooker with a back door out to the garden.

This house is perfect for a growing family and offers flexible space both inside and out.

Council Tax band: C

Tenure: Freehold

Approximate total area<sup>(1)</sup>

1144.90 ft<sup>2</sup> 106.37 m<sup>2</sup>