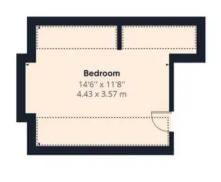

There are two double bedrooms and a single on the first floor. The principle room to the front and the double to the rear have wardrobe storage, the single room has above bed storage. The contemporary bathroom has white suite with a large shower. The loft room on the second floor has Velux window and is currently used as a hobby room. A Velux window on the landing allows light to flood down to the first floor.

Reduced headroom

81.91 ft<sup>2</sup> 7.61 m<sup>2</sup>

Ground Floor Building 1

Floor 1 Building 1

(1) Excluding balconies and terraces

Reduced headroom (below 1.5m/4.92ft)

While every attempt has been made to ensure accuracy, all measurements are approximate, not to scale. This floor plan is for illustrative purposes only.

GIRAFFE360

Floor 2 Building 1

Ground Floor Building 2