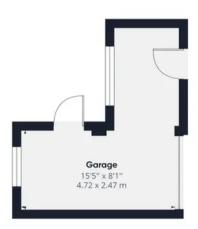

The sunny South-East facing garden has outbuildings, a shed and a L shaped garage to the rear. There is a small patio area and lawn. The garage has rear vehicular access and plenty of storage. There is also a private parking space opposite the garage.

Reduced headroom

81.91 ft<sup>2</sup> 7.61 m<sup>2</sup>

Ground Floor Building 1

Floor 1 Building 1

(1) Excluding balconies and terraces

Reduced headroom (below 1.5m/4.92ft)

While every attempt has been made to ensure accuracy, all measurements are approximate, not to scale. This floor plan is for illustrative purposes only.

GIRAFFE360

Floor 2 Building 1

Ground Floor Building 2