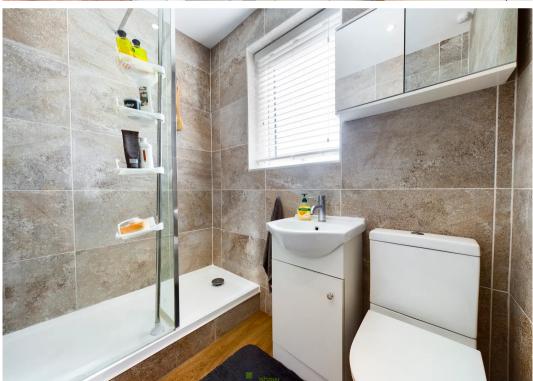

There are two double bedrooms and a single on the first floor. The principle room to the front and the double to the rear have wardrobe storage, the single room has above bed storage. The contemporary bathroom has white suite with a large shower. The loft room on the second floor has Velux window and is currently used as a hobby room. A Velux window on the landing allows light to flood down to the first floor.