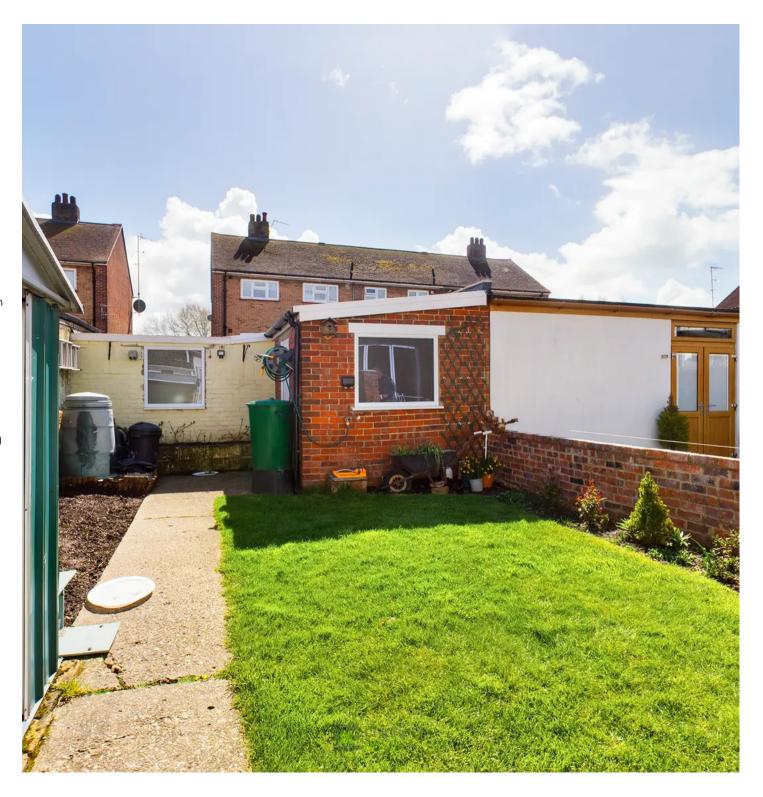

The sunny South-East facing garden has outbuildings, a shed and a L shaped garage to the rear. There is a small patio area and lawn. The garage has rear vehicular access and plenty of storage. There is also a private parking space opposite the garage.