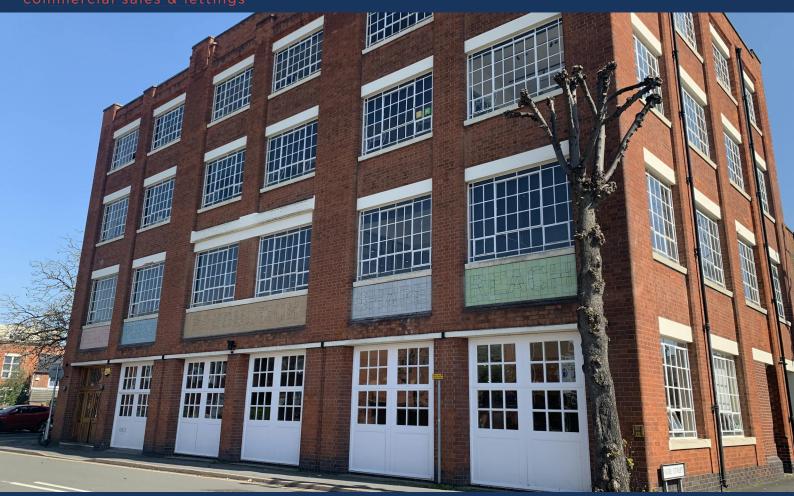

## The Old Arts College

Frederick Street, Loughborough, LE11 3BH

## The Old Arts College, Frederick Street, Loughborough, LE11 3BH

#### Description

Located in the iconic former Arts college.

The office space available is located on the 2nd floor of a 4 storey property. The space is currently open but could be split into smaller office rooms, benefitting from large windows and high ceilings.