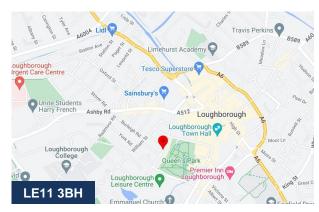

#### Location

Located just off the main pedestrianised town centre of the popular market and university town of Loughborough in the Charnwood Borough of Leicestershire. The town has a population in the region of 60,000 making it the largest settlement outside of the County capital of Leicester. The Town lies on the A6 and is approximately midway between Leicester and Nottingham. Loughborough is home to Loughborough university, an excellent facility that boasts one of the largest sports scholarship schemes in the UK.

Good road and rail links to surrounding towns and cities, with the M1, M42 and M69  $\,/\,$  M6 all within a 20-mile radius and direct rail access to St Pancras station.