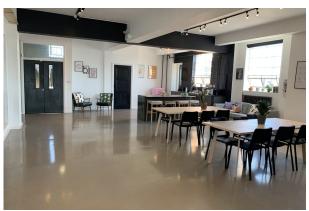

#### Description

Located in the iconic former Arts college.

The office space available is located on the 2nd floor of a 4 storey property. The space is currently open but could be split into smaller office rooms, benefitting from large windows and high ceilings.

#### Accommodation

The accommodation comprises the following areas: Exceptional 2nd floor office space, Private 2 person office, main open plan area, kitchen and staff area.

| Name                               | Floor/Unit | Description               | Building<br>Type | Availability |
|------------------------------------|------------|---------------------------|------------------|--------------|
| 2nd - Private<br>office (2 people) | 2nd        | Private office (2 people) | Office           | Available    |