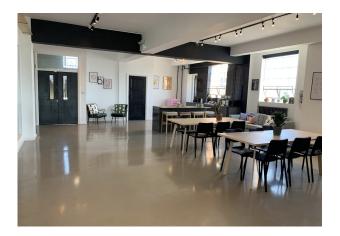

#### Description

Located in the iconic former Arts college.

The office space available is located on the 2nd floor of a 4 storey property. The space is currently open but could be split into smaller office rooms, benefitting from large windows and high ceilings.

#### Accommodation

The accommodation comprises the following areas: Exceptional 2nd floor office space, Private 2 person office, main open plan area, kitchen and staff area.

| Name                               | Floor/Unit | Description                  | Building<br>Type | Availability |
|------------------------------------|------------|------------------------------|------------------|--------------|
| 2nd - Private<br>office (2 people) | 2nd        | Private office (2<br>people) | Office           | Available    |