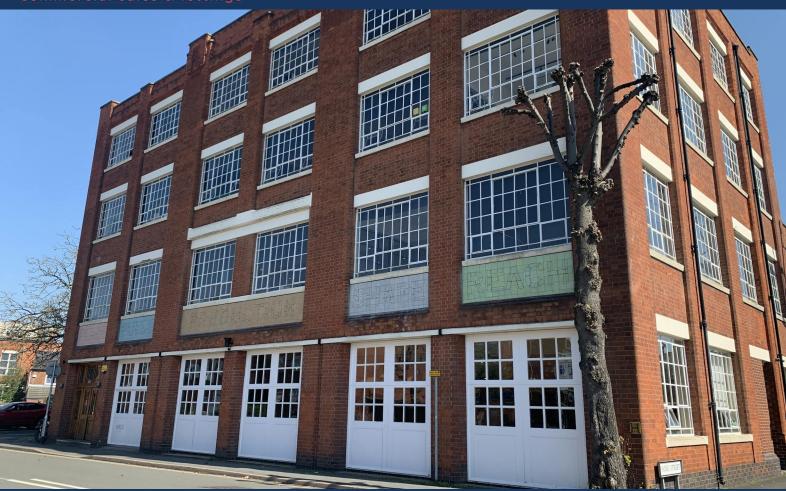

# The Old Arts College Frederick Street, Loughborough, LE11 3BH

### The Old Arts College, Frederick Street, Loughborough, LE11 3BH

#### Description

Located in the iconic former Arts college.

The office space available is located on the 2nd floor of a 4 storey property. The space is currently open but could be split into smaller office rooms, benefitting from large windows and high ceilings.