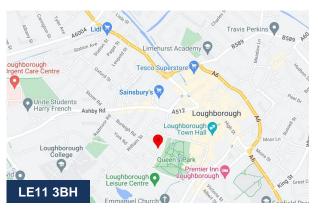

#### Location

Located just off the main pedestrianised town centre of the popular market and university town of Loughborough in the Charnwood Borough of Leicestershire. The town has a population in the region of 60,000 making it the largest settlement outside of the County capital of Leicester. The Town lies on the A6 and is approximately midway between Leicester and Nottingham. Loughborough is home to Loughborough university, an excellent facility that boasts one of the largest sports scholarship schemes in the UK.

Good road and rail links to surrounding towns and cities, with the M1, M42 and M69 / M6 all within a 20-mile radius and direct rail access to St Pancras station.