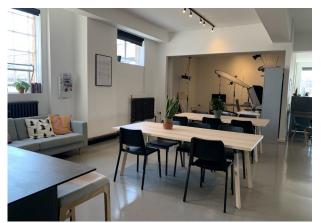

#### Description

Located in the iconic former Arts college.

The office space available is located on the 2nd floor of a 4 storey property. The space is currently open but could be split into smaller office rooms, benefitting from large windows and high ceilings.

#### Accommodation

The accommodation comprises the following areas: Exceptional 2nd floor office space, Private 2 person office, main open plan area, kitchen and staff area.

| Name                               | Floor/Unit | Description                  | Building<br>Type | Availability |
|------------------------------------|------------|------------------------------|------------------|--------------|
| 2nd - Private<br>office (2 people) | 2nd        | Private office (2<br>people) | Office           | Available    |