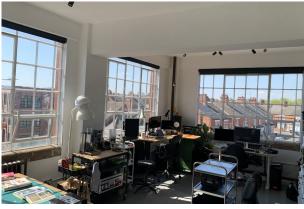

#### Description

Located in the iconic former Arts college.

The office space available is located on the 2nd floor of a 4 storey property. The space is currently open but could be split into smaller office rooms, benefitting from large windows and high ceilings.

#### Accommodation

The accommodation comprises the following areas: Exceptional 2nd floor office space, Private 2 person office, main open plan area, kitchen and staff area.

| Name                               | Floor/Unit | Description                  | Building<br>Type | Availability |
|------------------------------------|------------|------------------------------|------------------|--------------|
| 2nd - Private<br>office (2 people) | 2nd        | Private office (2<br>people) | Office           | Available    |