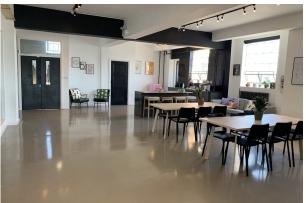

## Exceptional office space in iconic Loughborough office building

**200 sq ft** (18.58 sq m)

- 2nd Floor Office space
- £500 per Month plus vat
- Available immediately
- 3-5 year lease available
- Excellent facilities
- On site cafe/restaurant

#### Accommodation

The accommodation comprises the following areas: Exceptional 2nd floor office space, Private 2 person office, main open plan area, kitchen and staff area.

| Name                               | Floor/Unit | Description                  | Building<br>Type | Availability |
|------------------------------------|------------|------------------------------|------------------|--------------|
| 2nd - Private<br>office (2 people) | 2nd        | Private office (2<br>people) | Office           | Available    |