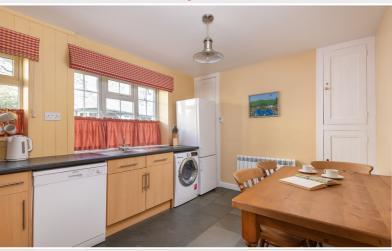

Dining Kitchen

Maiden Moor is equally suitable as a primary home, recreational second home or for continuing its existing successfully established holiday letting use. The Grange village amenities include a Church, licensed cafe, hotel, museum and regular bus services.

#### Cloakroom

With WC, wash hand basin, heated towel rail.

Living Room 15' 1" x 9' 9" (4.6m x 2.97m) With open slate fireplace, electric radiator.

Dining Kitchen 13' 0" x 10' 0" (3.96m x 3.05m)

With fitted base and wall units, sink unit with mixer tap, integrated oven, hob, extractor unit, fridge / freezer, dishwasher, washing machine with dryer, electric radiator, built in cupboards.