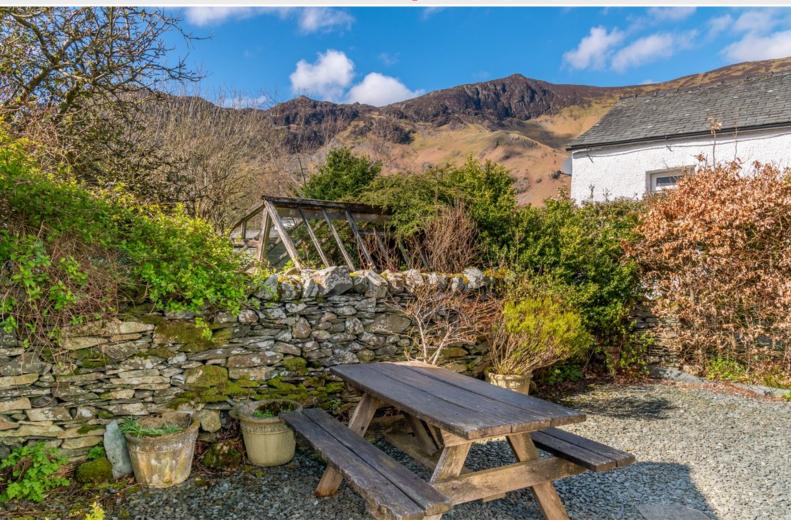

#### Outside:

Front slate paved forecourt garden with shrubbed borders, side slate chipping surfaced area with shrubbed borders, external store and shared store.