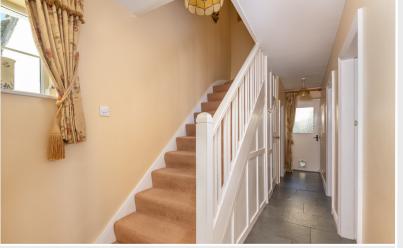

### **Entrance Hall**

With electric radiator, under stairs cupboard.

# Landing

Bedroom One 10' 0" x 9' 9" (3.05m x 2.97m)

Front bedroom with electric radiator.

Bedroom Two 11' 4" x 9' 11" (3.45m x 3.02m)

Rear bedroom with electric radiator.

Bedroom Three 11' 3" x 6' 5" (3.43m x 1.96m)