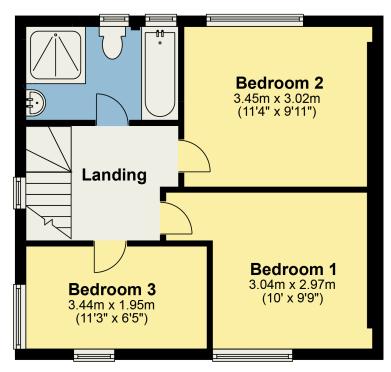

#### First Floor:

# Landing

Bedroom One 10' 0" x 9' 9" (3.05m x 2.97m)

Front bedroom with electric radiator.

Bedroom Two 11' 4" x 9' 11" (3.45m x 3.02m)

Rear bedroom with electric radiator.

Bedroom Three 11' 3" x 6' 5" (3.43m x 1.96m)

Front bedroom with electric radiator, built in wardrobe.

View

Bedroom One

Bedroom Two

Bedroom Three

Bathroom

#### Bathroom

With WC, wash hand basin, bath, shower cubicle, heated towel rail.