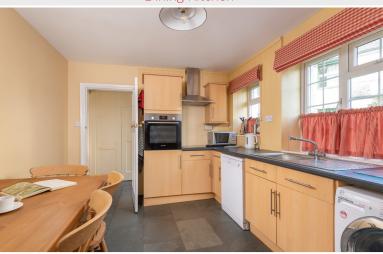

Three bedrooms

Living room and fitted dining kitchen

Gardens

Ideal second home or for continued lucrative holiday letting use

Property Reference: KW0250

Entrance Hall

Living Room

Dining Kitchen

Dining Kitchen

Maiden Moor is equally suitable as a primary home, recreational second home or for continuing its existing successfully established holiday letting use. The Grange village amenities include a Church, licensed cafe, hotel, museum and regular bus services.

#### Cloakroom

With WC, wash hand basin, heated towel rail.

Living Room 15' 1" x 9' 9" (4.6m x 2.97m) With open slate fireplace, electric radiator.

Dining Kitchen 13' 0" x 10' 0" (3.96m x 3.05m)

With fitted base and wall units, sink unit with mixer tap, integrated oven, hob, extractor unit, fridge / freezer, dishwasher, washing machine with dryer, electric radiator, built in cupboards.