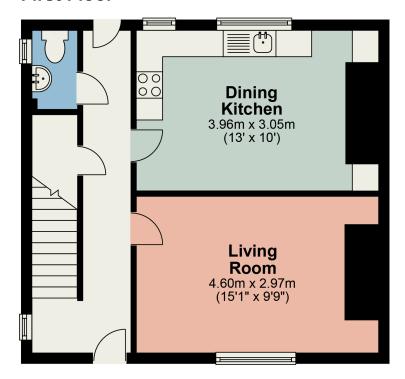

#### Ground Floor:

### **Entrance Hall**

With electric radiator, under stairs cupboard.

#### Cloakroom

With WC, wash hand basin, heated towel rail.

Living Room 15' 1" x 9' 9" (4.6m x 2.97m) With open slate fireplace, electric radiator.

Dining Kitchen 13' 0" x 10' 0" (3.96m x 3.05m)

With fitted base and wall units, sink unit with mixer tap, integrated oven, hob, extractor unit, fridge / freezer, dishwasher, washing machine with dryer, electric radiator, built in cupboards.