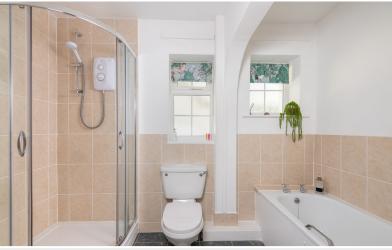

#### Bathroom

With WC, wash hand basin, bath, shower cubicle, heated towel rail.