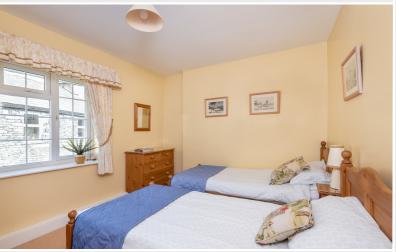

# Landing

Bedroom One 10' 0" x 9' 9" (3.05m x 2.97m)

Front bedroom with electric radiator.

Bedroom Two 11' 4" x 9' 11" (3.45m x 3.02m)

Rear bedroom with electric radiator.

Bedroom Three 11' 3" x 6' 5" (3.43m x 1.96m)

Front bedroom with electric radiator, built in wardrobe.

View

Bedroom One

Bedroom Two

Bedroom Three

Bathroom