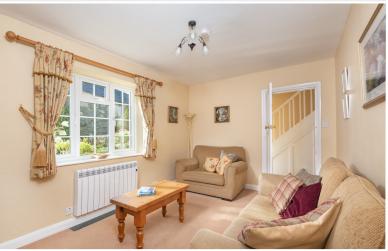

#### Cloakroom

With WC, wash hand basin, heated towel rail.

Living Room 15' 1" x 9' 9" (4.6m x 2.97m) With open slate fireplace, electric radiator.

Dining Kitchen 13' 0" x 10' 0" (3.96m x 3.05m)

With fitted base and wall units, sink unit with mixer tap, integrated oven, hob, extractor unit, fridge / freezer, dishwasher, washing machine with dryer, electric radiator, built in cupboards.