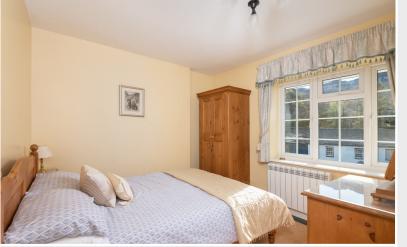

# Landing

Bedroom One 10' 0" x 9' 9" (3.05m x 2.97m)

Front bedroom with electric radiator.

Bedroom Two 11' 4" x 9' 11" (3.45m x 3.02m)

Rear bedroom with electric radiator.

Bedroom Three 11' 3" x 6' 5" (3.43m x 1.96m)