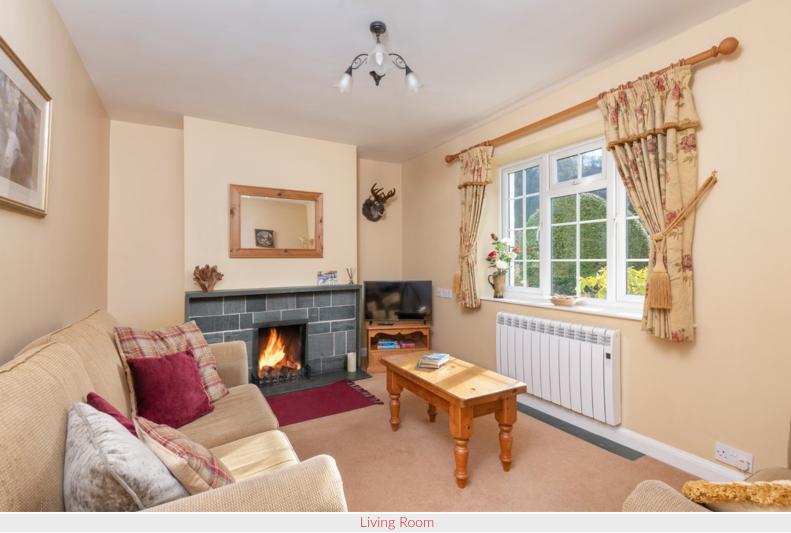

Three bedrooms

Living room and fitted dining kitchen

Gardens

Ideal second home or for continued lucrative holiday letting use

Property Reference: KW0250

Entrance Hall

Living Room

Dining Kitchen

#### Cloakroom

With WC, wash hand basin, heated towel rail.

Living Room 15' 1" x 9' 9" (4.6m x 2.97m) With open slate fireplace, electric radiator.

Dining Kitchen 13' 0" x 10' 0" (3.96m x 3.05m)

With fitted base and wall units, sink unit with mixer tap, integrated oven, hob, extractor unit, fridge / freezer, dishwasher, washing machine with dryer, electric radiator, built in cupboards.