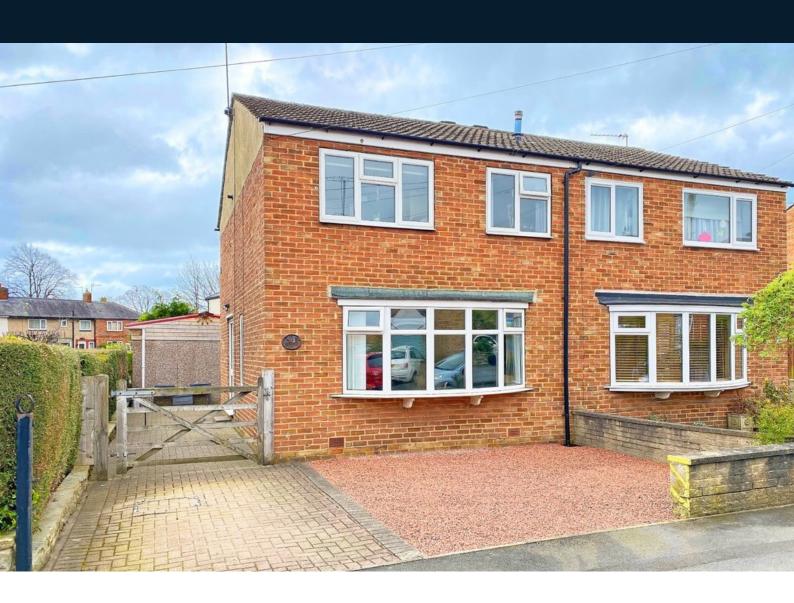

# 13 Lime Grove, Harrogate, North Yorkshire, HG1 4AZ

A superb three-bedroom semi-detached home enjoying a very attractive position on the edge of the famous Harrogate Stray, conveniently placed within five minutes' walk of the town centre and associated amenities.

The property offers well-presented accommodation with the benefit of gas central heating, uPVC double glazing, and modern kitchen and bathroom.

Particular features of the property are the attractive southeast-facing garden and a former garage which has been converted to provide an excellent home office / gym or garden / music room.

#### OUTSIDE

A driveway provides ample off-road parking. A former garage has been converted to provide a very useful room which could be used as a home gym / office / music room / garden room. Paved garden to the ear with planted borders.