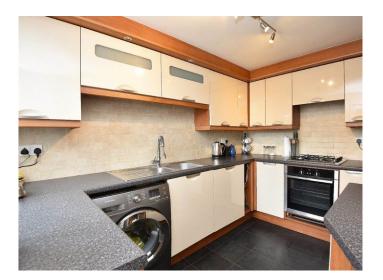

#### **KITCHEN**

Having a range of matching wall and base units and integrated appliances. Window to rear. Door leads to –