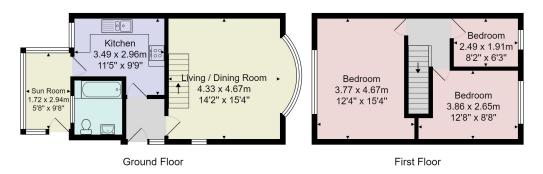

Tenure - Freehold

Council Tax Band - C

EPC RATING - TBC

Total Area: 80.1 m<sup>2</sup> ... 862 ft<sup>2</sup> All measurements are approximate and for display purposes only. No liability is accepted by either the agency or Box Property Solutions Ltd as to the exact measurements of the rooms. Box Property Solutions Ltd retains the copyright on this plan and allows agents to use it with agreed permission.