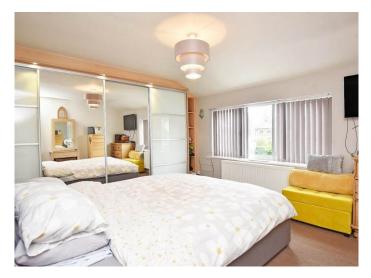

#### **BEDROOM 1**

A very good-sized room (with space to create an ensuite, if required). Window to rear and built-in mirrorfronted wardrobes.