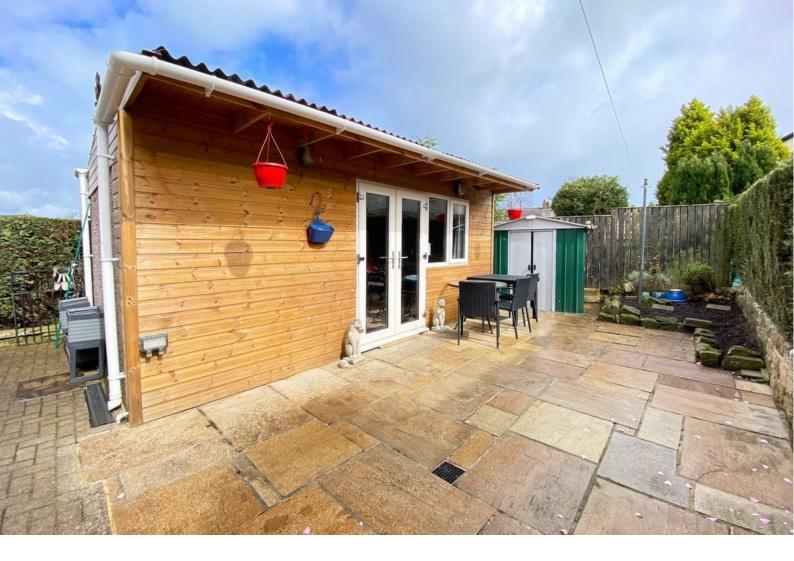

#### OUTSIDE

A driveway provides ample off-road parking. A former garage has been converted to provide a very useful room which could be used as a home gym / office / music room / garden room. Paved garden to the ear with planted borders.