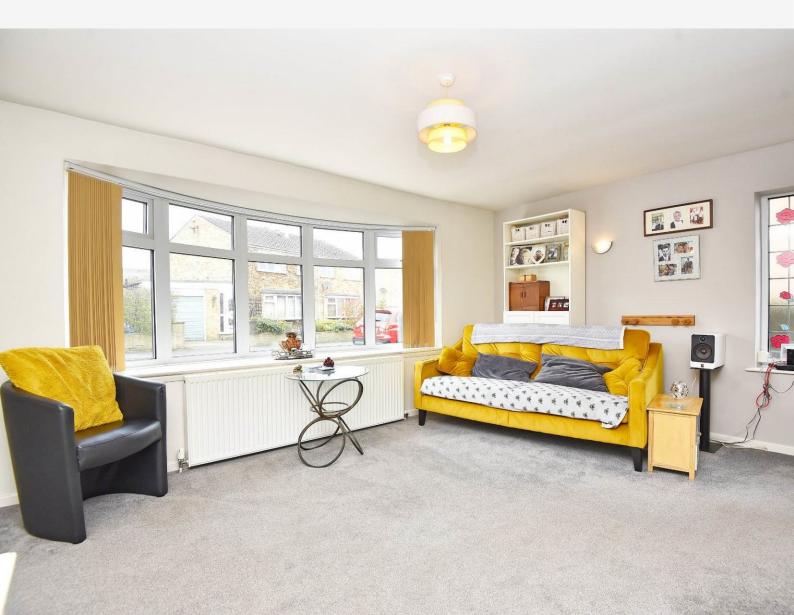

#### LOUNGE

A good-sized reception room with bay window to front and stairs leading to the first floor.