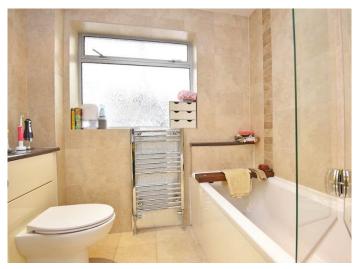

#### BATHROOM

A stylish bathroom with modern tiling. Bath with shower above, washbasin and WC. Heated towel rail and window to rear.