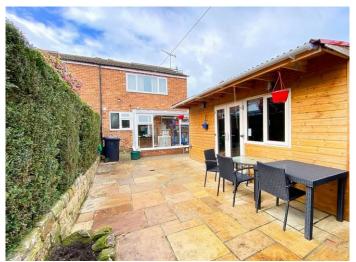

#### OUTSIDE

A driveway provides ample off-road parking. A former garage has been converted to provide a very useful room which could be used as a home gym / office / music room / garden room. Paved garden to the ear with planted borders.