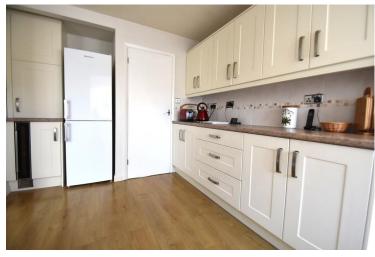

CONSERVATORY Double glazed window to rear, double glazed door to garden.

KITCHEN 13' 11" x 8' 8" (4.24m x 2.64m) Double glazed window to rear, one and a quarter bowl sink drainer, cupboards under, work surfaces with cupboards under, matching eye level cupboards, electric oven, four ring electric hob with extractor hood over, integrated dishwasher and washing