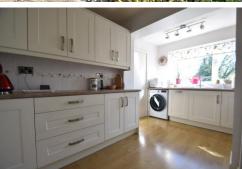

CONSERVATORY Double glazed window to rear, double glazed door to garden.

KITCHEN 13' 11" x 8' 8" (4.24m x 2.64m) Double glazed window to rear, one and a quarter bowl sink drainer, cupboards under, work surfaces with cupboards under, matching eye level cupboards, electric oven, four ring electric hob with extractor hood over, integrated dishwasher and washing