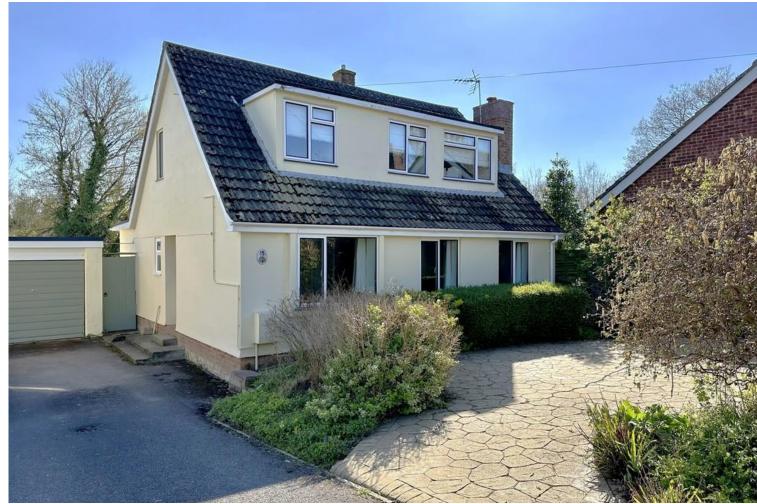

## **Summary**

A beautifully presented and extended three/four bedroom detached chalet style house, located in the highly desirable Peacocks Close in Cavendish. Suitable for ground floor living, benefiting from ample off road parking and garage, two/three reception rooms, modern fitted kitchen, ground floor shower room and beautiful rear garden overlooking fields beyond. NO ONWARD CHAIN.

# Peacocks Close | Cavendish | CO10 8DA

A beautifully presented and extended three/four bedroom detached chalet style house, located in the highly desirable Peacocks Close in Cavendish. Suitable for ground floor living, benefiting from ample off road parking and garage, two/three reception rooms, modern fitted kitchen, ground floor shower room and beautiful rear garden overlooking fields beyond. NO ONWARD CHAIN.

hand basin, low level WC, radiator.

OUTSIDE Driveway providing off road parking leading to garage with up and over door.

The rear garden commences with a paved patio, remainder laid to lawn with shrub borders. Service door to garage, brick built shed and to remain.