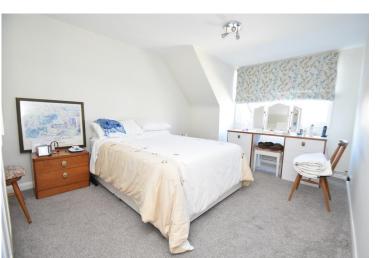

machine, radiator, door to hallway.

GROUND FLOOR SHOWER ROOM Double glazed window to rear, tiled shower cubicle.

LANDING Double glazed windows to side, doors to;

BEDROOM ONE 14' 0" x 10' 1" (4.27m x 3.07m) Double glazed windows to front, radiator, built in wardrobe.

BEDROOM TWO 11' 2" x 7' 9" (3.4m x 2.36m) Double glazed window to front, radiator.

BEDROOM THREE 11' 4" x 7' 2" (3.45m x 2.18m) Double glazed windows to front, radiator.

BATHROOM Double glazed window to rear, paneled bath with shower attachment over, wash