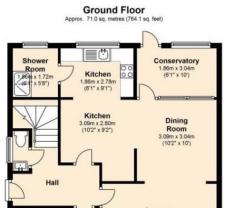

## Description

Approximate Room Sizes
ENTRANCE Double glazed door to;

ENTRANCE HALLWAY Radiator, stairs to first floor, doors to;

GROUND FLOOR CLOAKROOM Radiator, double glazed windows to side, low level WC, wash hand basin

RECEPTION ROOM/BEDROOM FOUR 11' 1" x 10' 0" (3.38m x 3.05m) Double glazed window to front, radiator. Currently used as a further reception room this room can be used as a ground floor bedroom for anyone who requires living accommodation set on the ground floor.

LOUNGE AREA 14' 4" x 13' 1" (4.37m x 3.99m) Two double glazed windows to front, two radiators, electric fire, opening to;

DINING AREA 10' 3" x 10' 0" (3.12m x 3.05m)

Double glazed window to rear, radiator, double glazed door to;

CONSERVATORY Double glazed window to rear, double glazed door to garden.

KITCHEN 13' 11" x 8' 8" (4.24m x 2.64m) Double glazed window to rear, one and a quarter bowl sink drainer, cupboards under, work surfaces with cupboards under, matching eye level cupboards, electric oven, four ring electric hob with extractor hood over, integrated dishwasher and washing

machine, radiator, door to hallway.

GROUND FLOOR SHOWER ROOM Double glazed window to rear, tiled shower cubicle.

LANDING Double glazed windows to side, doors to;

BEDROOM ONE 14' 0" x 10' 1" (4.27m x 3.07m) Double glazed windows to front, radiator, built in wardrobe.