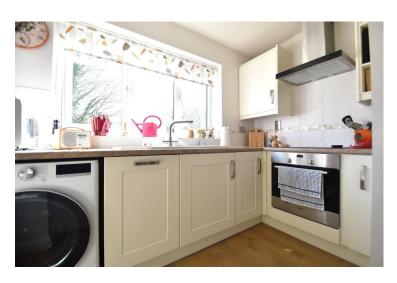

CONSERVATORY Double glazed window to rear, double glazed door to garden.

KITCHEN 13' 11" x 8' 8" (4.24m x 2.64m) Double glazed window to rear, one and a quarter bowl sink drainer, cupboards under, work surfaces with cupboards under, matching eye level cupboards, electric oven, four ring electric hob with extractor hood over, integrated dishwasher and washing