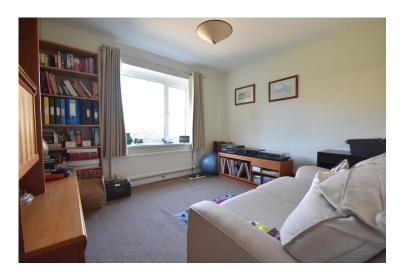

RECEPTION ROOM/BEDROOM FOUR 11' 1" x 10' 0" (3.38m x 3.05m) Double glazed window to front, radiator. Currently used as a further reception room this room can be used as a ground floor bedroom for anyone who requires living accommodation set on the ground floor.