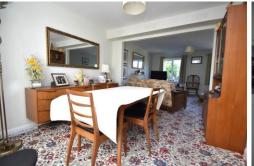

LOUNGE AREA 14' 4" x 13' 1" (4.37m x 3.99m) Two double glazed windows to front, two radiators, electric fire, opening to;

DINING AREA 10' 3" x 10' 0" (3.12m x 3.05m)

Double glazed window to rear, radiator, double glazed door to;

CONSERVATORY Double glazed window to rear, double glazed door to garden.

KITCHEN 13' 11" x 8' 8" (4.24m x 2.64m) Double glazed window to rear, one and a quarter bowl sink drainer, cupboards under, work surfaces with cupboards under, matching eye level cupboards, electric oven, four ring electric hob with extractor hood over, integrated dishwasher and washing