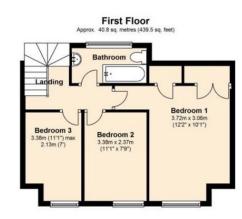

machine, radiator, door to hallway.

GROUND FLOOR SHOWER ROOM Double glazed window to rear, tiled shower cubicle.

LANDING Double glazed windows to side, doors to;

BEDROOM ONE 14' 0" x 10' 1" (4.27m x 3.07m) Double glazed windows to front, radiator, built in wardrobe.

BEDROOM TWO 11' 2" x 7' 9" (3.4m x 2.36m) Double glazed window to front, radiator.

BEDROOM THREE 11' 4" x 7' 2" (3.45m x 2.18m) Double glazed windows to front, radiator.

BATHROOM Double glazed window to rear, paneled bath with shower attachment over, wash