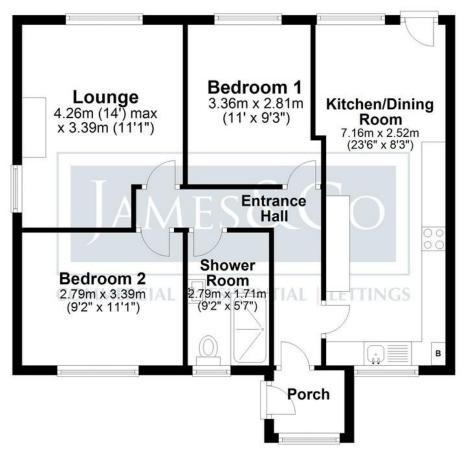

#### ENTRANCE PORCH

#### **ENTRANCE HALL**

LOUNGE 4.26m (14') max x 3.38m (11'1")

#### **KITCHEN/DINER**

7.16m (23'6") x 2.52m (8'3")

### BEDROOM 1

3.35m (11') x 2.81m (9'3")

#### **BEDROOM 2**

3.38m (11'1") x 2.79m (9'2")

#### SHOWER ROOM

#### Ground Floor Approx. 65.9 sq. metres (709.3 sq. feet)

## Total area: approx. 65.9 sq. metres (709.3 sq. feet)

The sizes and floor plan shown is intended only as a guide, all sizes are approximate and cannot be relied upon as fact. Plan produced using PlanUp.