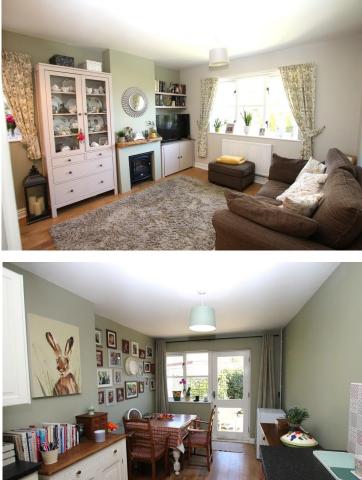

#### **ENTRANCE HALL**

LOUNGE 4.26m (14') max x 3.38m (11'1")

#### **KITCHEN/DINER**

7.16m (23'6") x 2.52m (8'3")