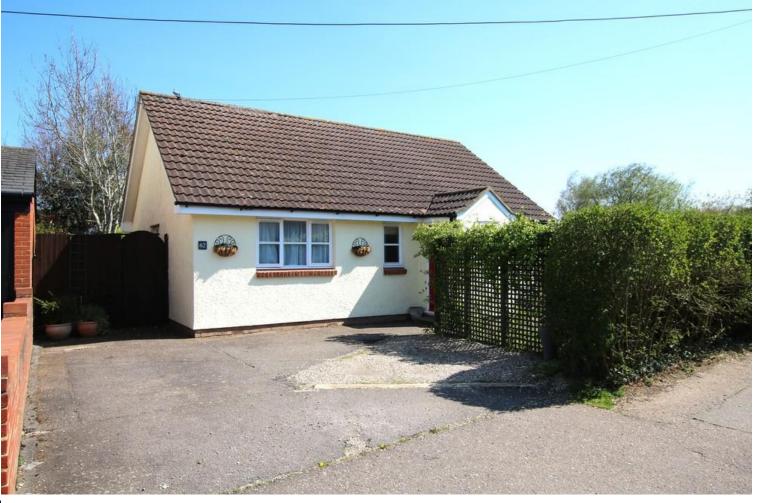

# 62 NEWTON GREEN

Dunmow, CM6 1DU

## O.I.E.O. £385,000

COMMERCIAL | RESIDENTIAL | LETTINGS

- Detached Bungalow
- Two Bedrooms
- Kitchen/Diner
- Large Shower Room (can fit a bath if required)

- Driveway Parking
- Easy Reach to the Town Centre
- Corner Position with Thoughtful Garden Areas
- Gas Central Heating

#### THE PROPERTY

Detached two bedroom town centre bungalow with well thought out living space. The property has parking and an attractive garden and is within easy reach to the town centre.

#### THE LOCATION

This detached bungalow is situated in a desirable area just off of Stortford Road and is within easy reach of all the facilities that this thriving market town offers.

A good range of shopping and recreational facilities are provided in the large towns of Great Dunmow and Braintree.