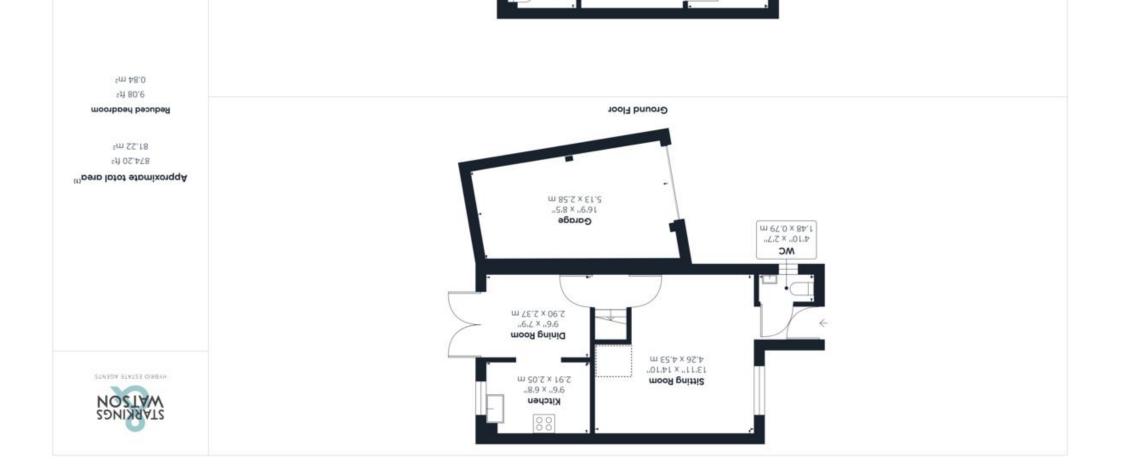

#### **THE GRAND TOUR**

Entering through the main entrance door to the front you will find a cloakroom as you enter on the righthand side. The entrance hall leads into the main sitting room with a window to the front and access to a small lobby providing access to the first-floor landing. The sitting room also gives access to the dining room beyond which opens nicely via double doors onto the rear garden with a southerly aspect. The dining room is open plan to the kitchen with space for all white goods as well as an integrated electric oven and hob with extractor fan over. Leading up to the first floor landing you will find two bedrooms located to the front and another one to the rear being the main bedroom with built in storage cupboard. There is then a family bathroom in addition. There is also an attached single garage with power and lighting accessed from the front driveway completing the accommodation. The property benefits from double glazing and electric storage heating.

#### THE GREAT OUTDOORS

The predominantly south facing rear garden is private and enclosed with timber fencing surrounding. The garden is mainly laid to lawn with a large paved patio area leading from the double doors in the dining area. There is also a gated access leading to the front driveway adjacent to the garage.