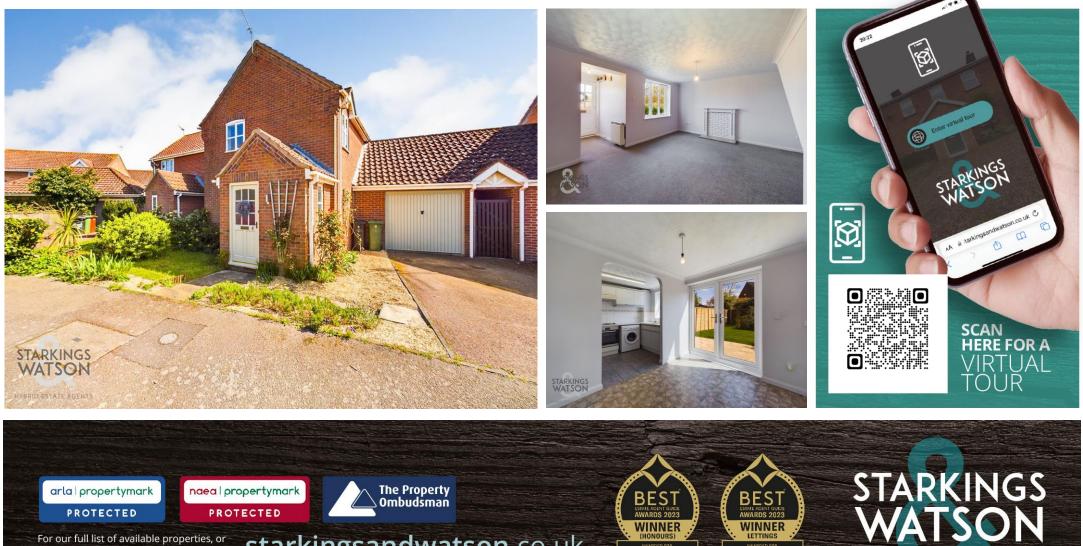

## THE GREEN

### Earsham, Bungay NR35 2SX

Freehold | Energy Efficienty Rating : E To arrange an accompanied viewing please pop in or call us on 01986 490590

#### **IN SUMMARY**

This attractive SEMI-DETACHED home is set within a QUIET CUL-DE-SAC within the popular and SOUGHT AFTER village of EARSHAM just a few minutes from the market town of BUNGAY. The property is offered with NO ONWARD CHAIN and has been recently refreshed and decorated and can certainly be moved STRAIGHT INTO! Internally, you will find an entrance hallway with W/C, a GENEROUS main RECEPTION room leading to the DINING AREA and then the kitchen. On the first floor you will find THREE BEDROOMS as well as the family bathroom. Externally, to the front there is OFF ROAD PARKING and an attached GARAGE and a PRIVATE SOUTH FACING GARDEN to the rear. The property would suit a number of potential purchasers but would make a great FIRST TIME PURCHASE.

#### **SETTING THE SCENE**

The property is approached via the cul-de-sac with hard standing off road parking leading to the attached single garage. To the front there is also a lawned front garden with mature shrubs and planting and pathway leading the main entrance door.

#### VIRTUAL TOUR

View our virtual tour for a full 360 degree of the interior of the property.