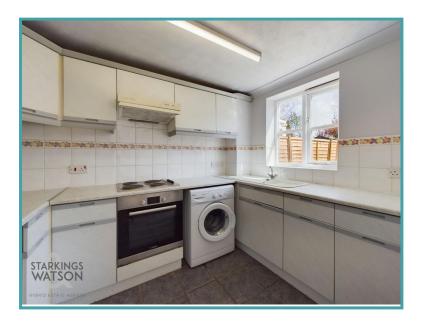

#### **THE GRAND TOUR**

Entering through the main entrance door to the front you will find a cloakroom as you enter on the righthand side. The entrance hall leads into the main sitting room with a window to the front and access to a small lobby providing access to the first-floor landing. The sitting room also gives access to the dining room beyond which opens nicely via double doors onto the rear garden with a southerly aspect. The dining room is open plan to the kitchen with space for all white goods as well as an integrated electric oven and hob with extractor fan over. Leading up to the first floor landing you will find two bedrooms located to the front and another one to the rear being the main bedroom with built in storage cupboard. There is then a family bathroom in addition. There is also an attached single garage with power and lighting accessed from the front driveway completing the accommodation. The property benefits from double glazing and electric storage heating.