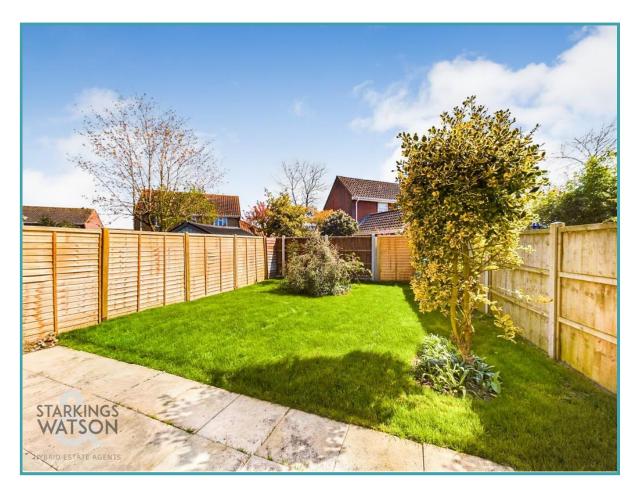

#### THE GREAT OUTDOORS

The predominantly south facing rear garden is private and enclosed with timber fencing surrounding. The garden is mainly laid to lawn with a large paved patio area leading from the double doors in the dining area. There is also a gated access leading to the front driveway adjacent to the garage.