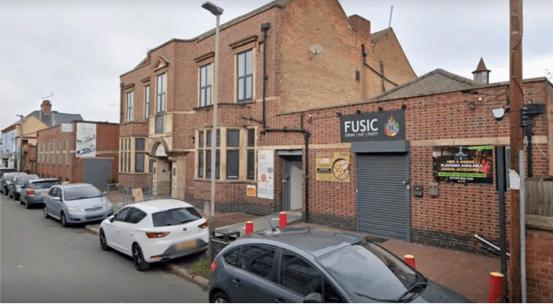

117 Frisby Road, Leicester, LE5 ODQ

Currently provides approximately 1948 SQ Ft (95 SQ M), The property has a frontage onto Frisby road, there is a large seating area, and the remainder of the restaurant is partitioned as kitchen, staff room, storage room and W/C.

117A Frisby Road, Leicester, LE5 ODQ

Currently provides approximately 1017 SQ FT (95 SQ M), This property is a Nursery currently which is open between 8:45am to 3:30pm Monday to Friday. Large hall which has been converted into a nursery.