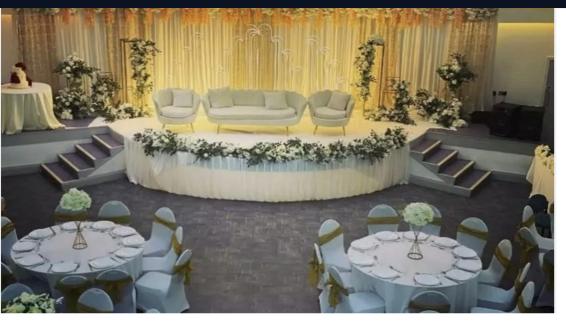

117B Frisby Road, Leicester, LE5 ODQ

Currently provides approximately 2290 SQ Ft (212.75 SQ M), An exquisite banqueting hall with ground floor seating area and a large balcony overlooking the hall, large fully kitted kitchen with prep and serving area.