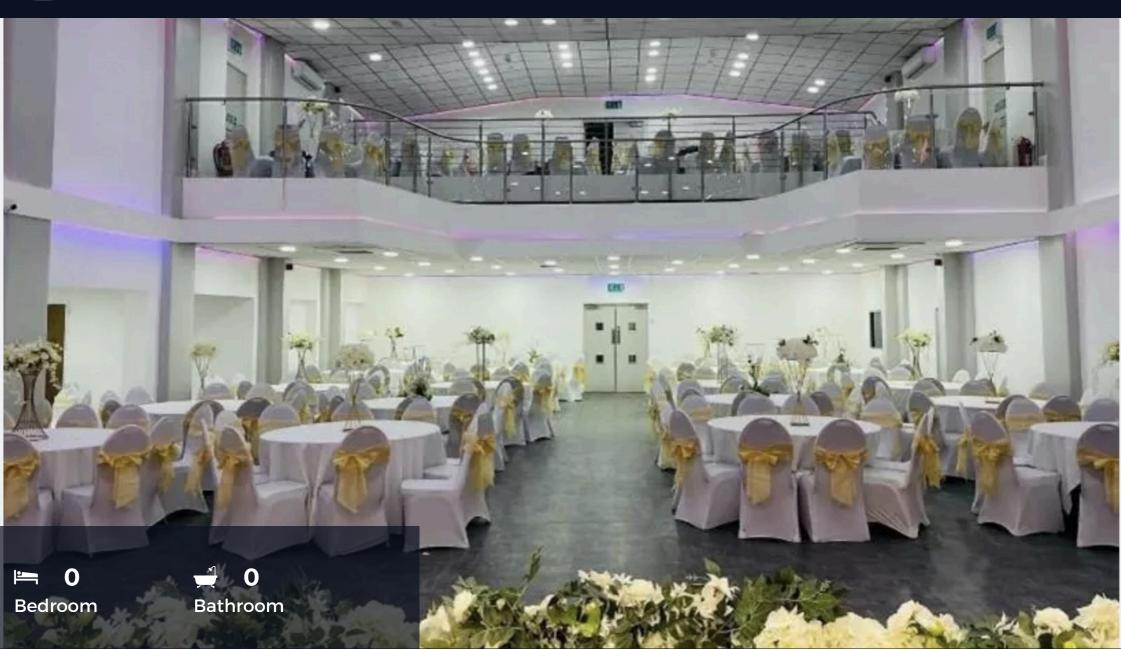

117B Frisby Road, Leicester, LE5 ODQ

Currently provides approximately 2290 SQ Ft (212.75 SQ M), An exquisite banqueting hall with ground floor seating area and a large balcony overlooking the hall, large fully kitted kitchen with prep and serving area.