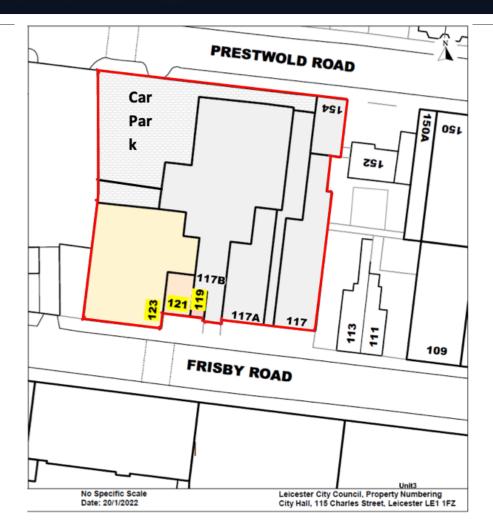

117 Frisby Road, Leicester, LE5 ODQ

Currently provides approximately 1948 SQ Ft (95 SQ M), The property has a frontage onto Frisby road, there is a large seating area, and the remainder of the restaurant is partitioned as kitchen, staff room, storage room and W/C.

117A Frisby Road, Leicester, LE5 ODQ

Currently provides approximately 1017 SQ FT (95 SQ M), This property is a Nursery currently which is open between 8:45am to 3:30pm Monday to Friday. Large hall which has been converted into a nursery.

117B Frisby Road, Leicester, LE5 ODQ

Currently provides approximately 2290 SQ Ft (212.75 SQ M), An exquisite banqueting hall with ground floor seating area and a large balcony overlooking the hall, large fully kitted kitchen with prep and serving area.

There are also WC facilities located near the entrance.

119 Frisby Road, Leicester, LE5 ODQ

There are seven separate offices all on the first floor with W/C Facilities accessed from a private entrance.

121 Frisby Road, Leicester, LE5 ODQ

Newly refurbished offices all on the ground floor, all accessed from a private entrance.

123 Frisby Road, Leicester, LE5 ODQ

Single Story unit with rear access for deliveries and some parking. The unit forms part of a bigger est internally the facilities include access from both front and rear of the unit and independent toiler blo no gas connected to the building.

152 Prestwold Road, Leicester, LE5 OEZ

A Single story detached unit in the local area if Humberstone frontage onto Prestwold Road, the unit can be used for storing goods and can be converted into offices.