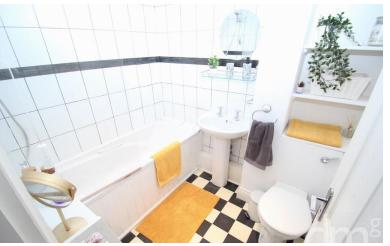

# FAMILY BATHROOM

7' x 5' 10" (2.13m x 1.78m) Stylish white suite comprising of low flush W C, pedestal wash hand basin, panel bath with shower over, splash tiling, heated towel rail.