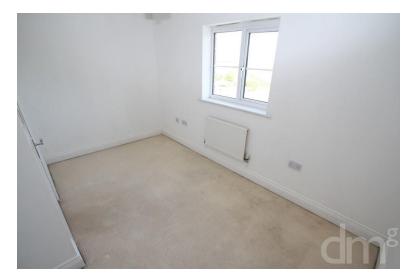

### **BEDROOM TWO**

13' x 8' (3.96m x 2.44m) Window to rear as pect, radiator.

# BEDROOM THREE

 $13' \times 7' \times 10''$  (3.96m x 2.39m) Reducing to 5'8 Window to front as pect, radiator.