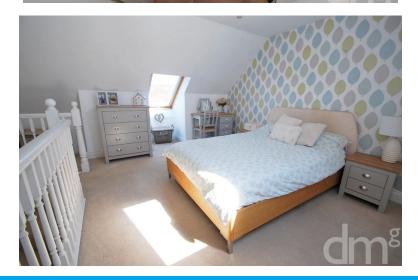

# BEDROOM ONE SECOND FLOOR

13' x 10' (3.96m x 3.05m) Stairs up from first floor landing, being well lit by skylight windows to front and rear, radiator, telephone point.