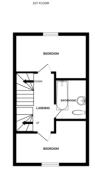

### **LANDING**

Stairs rising to second floor.

### **BEDROOM TWO**

13' x 8' (3.96m x 2.44m) Window to rear as pect, radiator.

# BEDROOM THREE

 $13' \times 7' \times 10''$  (3.96m x 2.39m) Reducing to 5'8 Window to front as pect, radiator.

# FAMILY BATHROOM

7' x 5' 10" (2.13m x 1.78m) Stylish white suite comprising of low flush W C, pedestal wash hand basin, panel bath with shower over, splash tiling, heated towel rail.

# BEDROOM ONE SECOND FLOOR

13' x 10' (3.96m x 3.05m) Stairs up from first floor landing, being well lit by skylight windows to front and rear, radiator, telephone point.