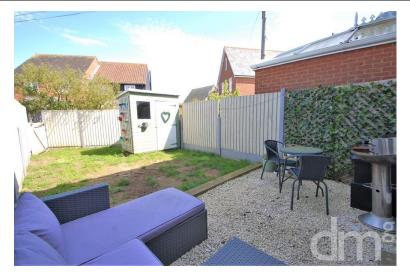

### REAR GARDEN

Being well enclosed by panel fencing, the garden is mainly laid to lawn with patio are to the rear of the property, wooden storage shed which we understand from the vendor is to remain.