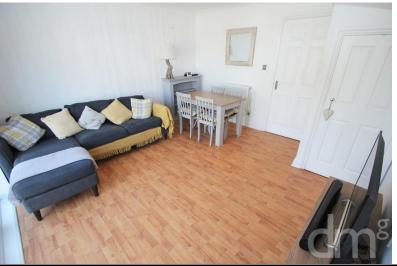

## LOUNGE/DINER

12' 10" x 12' 10" (3.91m x 3.91m) Being well lit by window and fully glazed double doors to rear aspect, two double radiators, TV aerial point, storage cupboard under stairs.