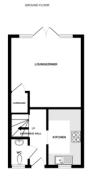

### **ENTRANCE HALL**

Entrance to the property is made via a half-glazed entrance door to front aspect, stairs rising to first floor landing, door to:

## LOUNGE/DINER

12' 10" x 12' 10" (3.91m x 3.91m) Being well lit by window and fully glazed double doors to rear aspect, two double radiators, TV aerial point, storage cupboard under stairs.

### **KITCHEN**

10' 3" x 6' 2" (3.12m x 1.88m) Being comprehensively fitted with a range of units comprising of single drainer sink unit inset to worksurface with appliance storage and drawers and cupboards beneath, matching range of eye level wall mounted units, electric hob and oven with extractor over, plumbing for washing machine, window to front aspect, splash tiling, radiator.

### **CLOAKROOM**

White suite comprising of low flush WC, pedestal wash hand basin, window to front aspect, radiator.