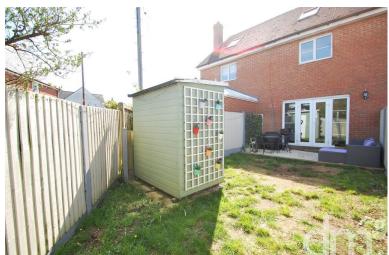

### REAR GARDEN

Being well enclosed by panel fencing, the garden is mainly laid to lawn with patio are to the rear of the property, wooden storage shed which we understand from the vendor is to remain.