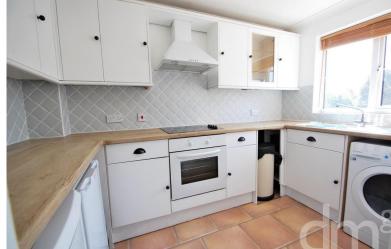

### **KITCHEN**

10' 3" x 6' 2" (3.12m x 1.88m) Being comprehensively fitted with a range of units comprising of single drainer sink unit inset to worksurface with appliance storage and drawers and cupboards beneath, matching range of eye level wall mounted units, electric hob and oven with extractor over, plumbing for washing machine, window to front aspect, splash tiling, radiator.