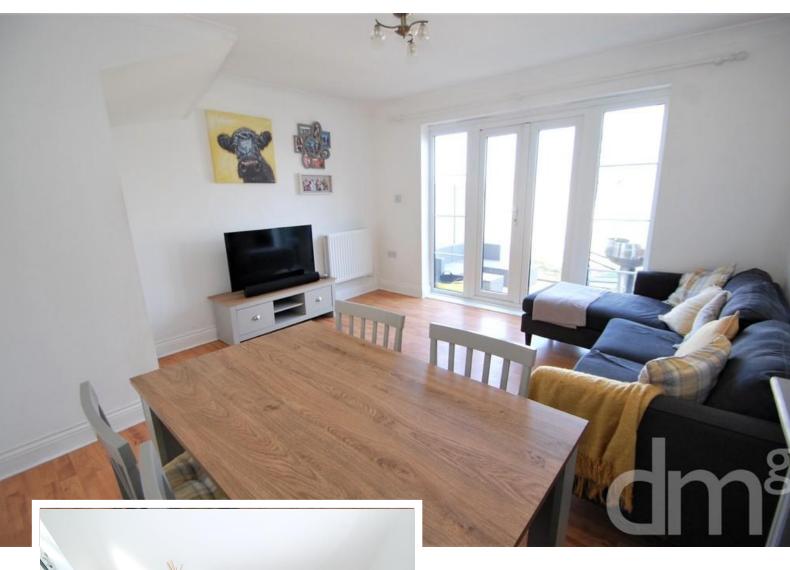

## LOUNGE/DINER

12' 10" x 12' 10" (3.91m x 3.91m) Being well lit by window and fully glazed double doors to rear aspect, two double radiators, TV aerial point, storage cupboard under stairs.