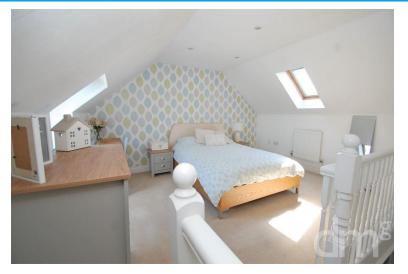

# BEDROOM ONE SECOND FLOOR

13' x 10' (3.96m x 3.05m) Stairs up from first floor landing, being well lit by skylight windows to front and rear, radiator, telephone point.