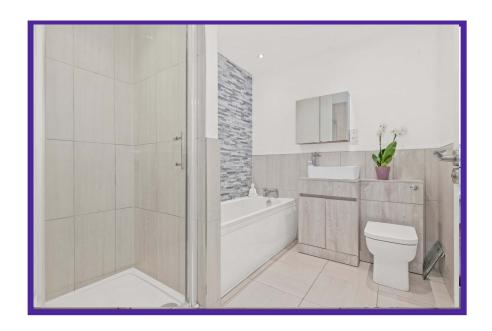

Located on either side of the main hall, you gain access to bedrooms 1 upto 4. All of which are of fantastic proportions. The master has the added bonus of having a stunning 3-piece en-suite with gorgeous ceramic tiled flooring and double shower enclosure. The remaining 3 rooms are all large doubles and have been finished in calming, neutral hues – creating the ideal spots for working & relaxing. They also enjoy a selection of high-quality floor coverings and fitted storage. A strikingly re-modelled family bathroom completes the internal accommodation, and comprises of a stunning 4-piece suite with a textured feature wall, ceramic flooring, large bathtub and waterfall shower.