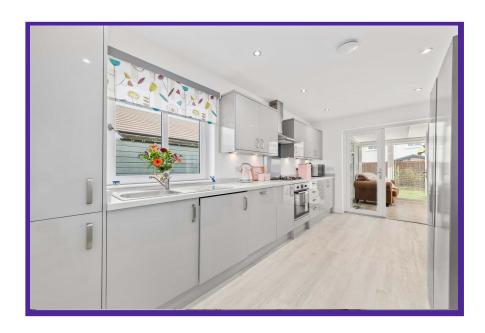

Internally, all accommodation is accessed of the main hallway; a large, long room with stylish wood effect flooring, neutral décor and central lighting. At the head of the hall, you access the formal lounge which is a beautiful south facing room with a rear facing window and ample floorspace for various furniture formations. From here you enter the large kitchen/diner which enjoys a large selection of both base and wall mounted high-gloss cabinetry with feature under-unit and kickplate lighting. There is also a host of integrated appliances and also space for freestanding. A sunlit conservatory is nearby and offers an ideal spot to relax after a long day – the space could be used flexibly depending on the purchaser.