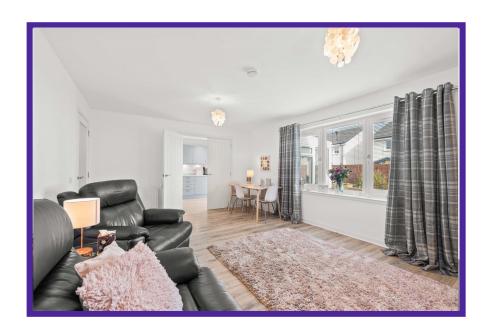

Internally, all accommodation is accessed of the main hallway; a large, long room with stylish wood effect flooring, neutral décor and central lighting. At the head of the hall, you access the formal lounge which is a beautiful south facing room with a rear facing window and ample floorspace for various furniture formations. From here you enter the large kitchen/diner which enjoys a large selection of both base and wall mounted high-gloss cabinetry with feature under-unit and kickplate lighting. There is also a host of integrated appliances and also space for freestanding. A sunlit conservatory is nearby and offers an ideal spot to relax after a long day – the space could be used flexibly depending on the purchaser.