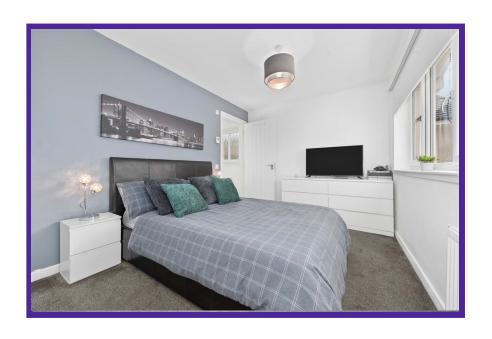

Located on either side of the main hall, you gain access to bedrooms 1 upto 4. All of which are of fantastic proportions. The master has the added bonus of having a stunning 3-piece en-suite with gorgeous ceramic tiled flooring and double shower enclosure. The remaining 3 rooms are all large doubles and have been finished in calming, neutral hues – creating the ideal spots for working & relaxing. They also enjoy a selection of high-quality floor coverings and fitted storage. A strikingly re-modelled family bathroom completes the internal accommodation, and comprises of a stunning 4-piece suite with a textured feature wall, ceramic flooring, large bathtub and waterfall shower.