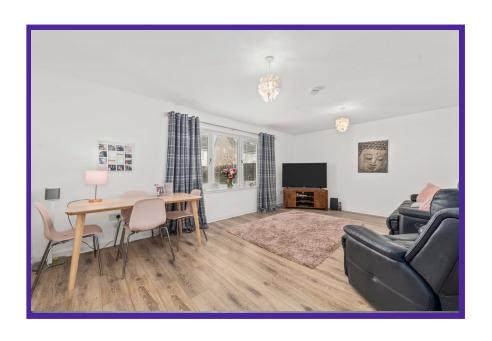

Internally, all accommodation is accessed of the main hallway; a large, long room with stylish wood effect flooring, neutral décor and central lighting. At the head of the hall, you access the formal lounge which is a beautiful south facing room with a rear facing window and ample floorspace for various furniture formations. From here you enter the large kitchen/diner which enjoys a large selection of both base and wall mounted high-gloss cabinetry with feature under-unit and kickplate lighting. There is also a host of integrated appliances and also space for freestanding. A sunlit conservatory is nearby and offers an ideal spot to relax after a long day – the space could be used flexibly depending on the purchaser.