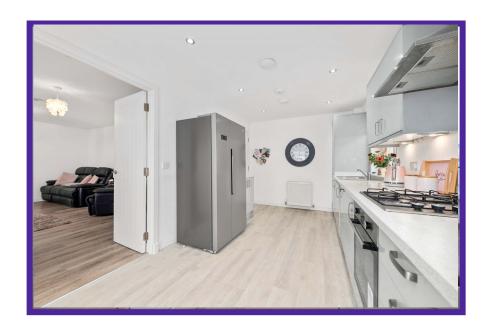

Internally, all accommodation is accessed of the main hallway; a large, long room with stylish wood effect flooring, neutral décor and central lighting. At the head of the hall, you access the formal lounge which is a beautiful south facing room with a rear facing window and ample floorspace for various furniture formations. From here you enter the large kitchen/diner which enjoys a large selection of both base and wall mounted high-gloss cabinetry with feature under-unit and kickplate lighting. There is also a host of integrated appliances and also space for freestanding. A sunlit conservatory is nearby and offers an ideal spot to relax after a long day – the space could be used flexibly depending on the purchaser.