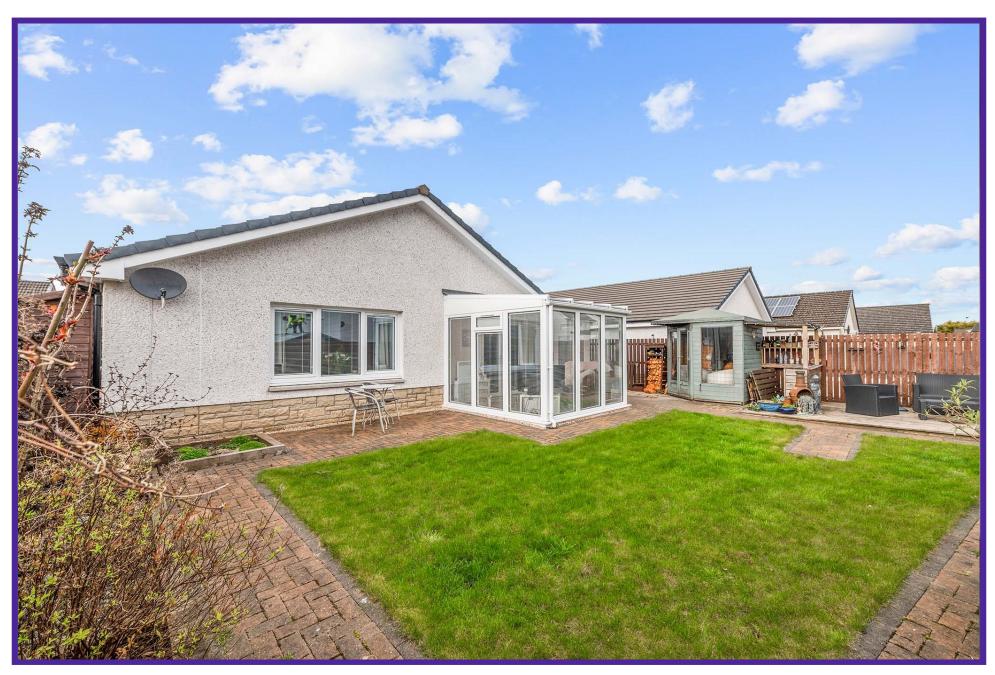

The rear garden is accessible from inside the property and via double height wooden gates—thus helping to create a private, child friendly sanctuary you really won't want to leave! There is a beautiful lawn which is bordered by pretty planting, patio area and custom-built summer house. To the front of the property, there is ample parking for upto 4 cars and a lovely, chipped section.