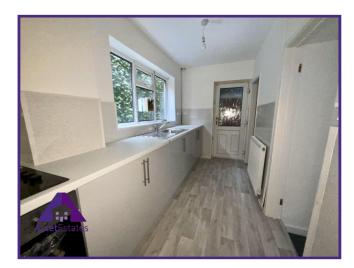

# Reception 1

10'2" x 14'9" (3.12m x 4.56m)

Reception 2

10'3" x 14'8" (3.14m x 4.53m)

Kitchen

5'6" x 13'8" (1.71m x 4.21m)

**Bathroom** 

5'6" x 9'1" (1.72m x 2.78m)