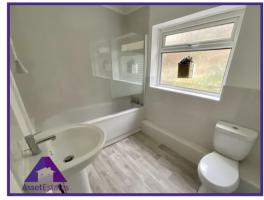

# Reception 1

10'2" x 14'9" (3.12m x 4.56m)

Reception 2

10'3" x 14'8" (3.14m x 4.53m)

Kitchen

5'6" x 13'8" (1.71m x 4.21m)

**Bathroom** 

5'6" x 9'1" (1.72m x 2.78m)