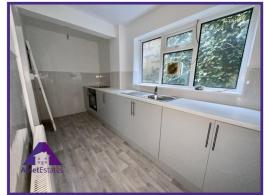

# Reception 1

10'2" x 14'9" (3.12m x 4.56m)

Reception 2

10'3" x 14'8" (3.14m x 4.53m)

Kitchen

5'6" x 13'8" (1.71m x 4.21m)

**Bathroom** 

5'6" x 9'1" (1.72m x 2.78m)