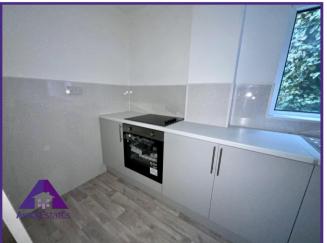

# Reception 1

10'2" x 14'9" (3.12m x 4.56m)

Reception 2

10'3" x 14'8" (3.14m x 4.53m)

Kitchen

5'6" x 13'8" (1.71m x 4.21m)

**Bathroom** 

5'6" x 9'1" (1.72m x 2.78m)