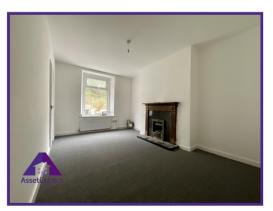

# Reception 1

10'2" x 14'9" (3.12m x 4.56m)

Reception 2

10'3" x 14'8" (3.14m x 4.53m)

Kitchen

5'6" x 13'8" (1.71m x 4.21m)

**Bathroom** 

5'6" x 9'1" (1.72m x 2.78m)