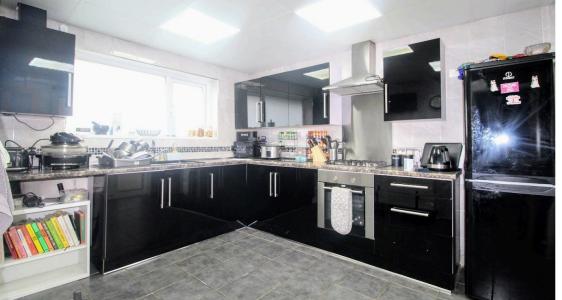

**Kitchen:** The kitchen is fitted with a range of wall and base units featuring integral appliances that includes an electric oven, a four ring gas hob with extractor fan over and an inset sink and drainer with mixer tap over. Also with tiled flooring, space for free standing appliances, a wall mounted radiator and an elevated double glazed window.