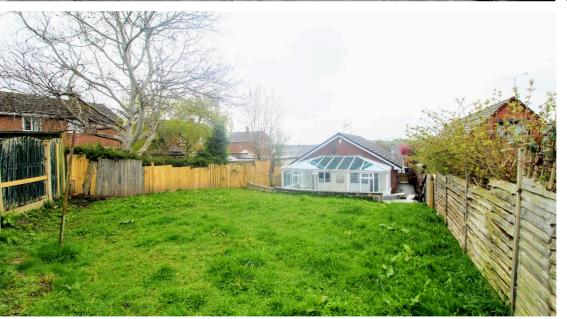

**Conservatory:** The half brick half PVCu conservatory provides laminate flooring, a wall mounted radiator and double glazed bifolding doors accessing the rear garden.

Bedroom One: The first bedroom offers fitted carpets, integral wardrobes with sliding doors, a wall mounted radiator and an elevated double glazed window.