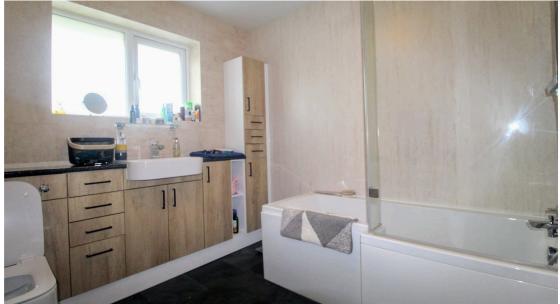

Bedroom Two: The second bedroom has fitted carpets, integral wardrobes with sliding doors, a wall mounted radiator and an elevated double glazed window.

Bathroom: The house bathroom features a three piece suite comprising a low flush WC, vanity wash hand basin and P shaped panel bath with shower over. Also with a wall mounted towel radiator and an elevated double glazed window.