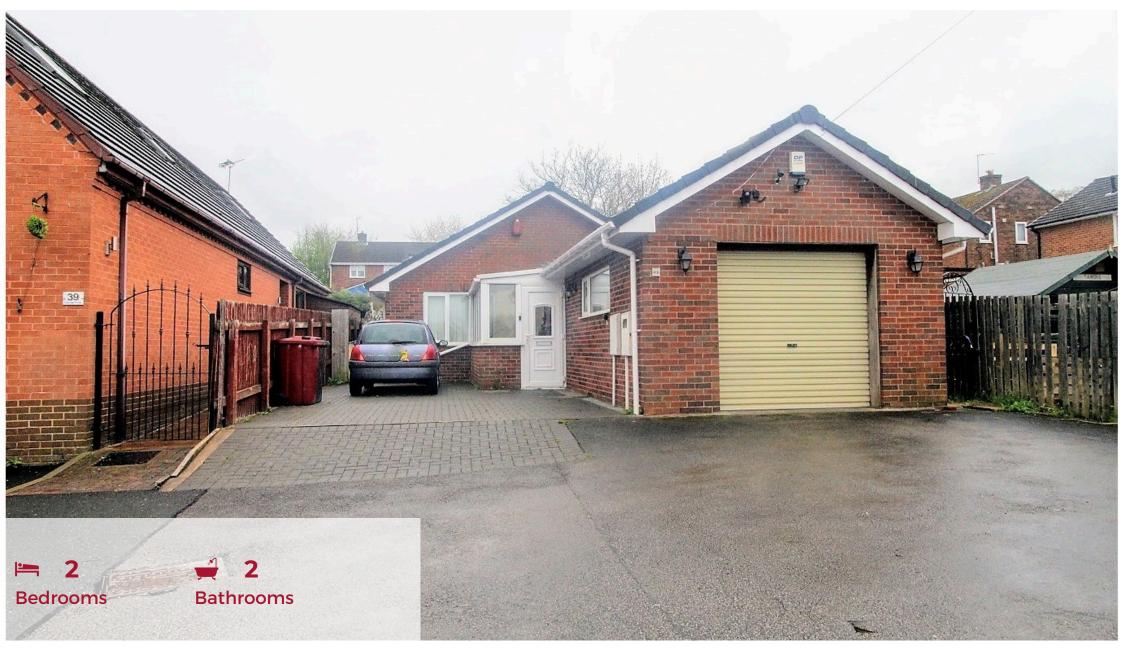

## **Guide price £300,000** Circular Drive, Renishaw, Sheffield, S21

This spacious two bedroom detached bungalow situated in Renishaw, Sheffield. Boasting from its ample off road parking, garage, large rear garden, PVCu double glazing, gas central heating throughout and a close proximity to amenities and transport links.

40-44 Sheffield Road, Barnsley, South Yorkshire, S70 1HP | info@g8property.co.uk

Introducing to the market this spacious two bedroom detached bungalow situated in Renishaw, Sheffield. Boasting from its ample off road parking, garage, large rear garden, PVCu double glazing, gas central heating throughout and a close proximity to amenities and transport links.