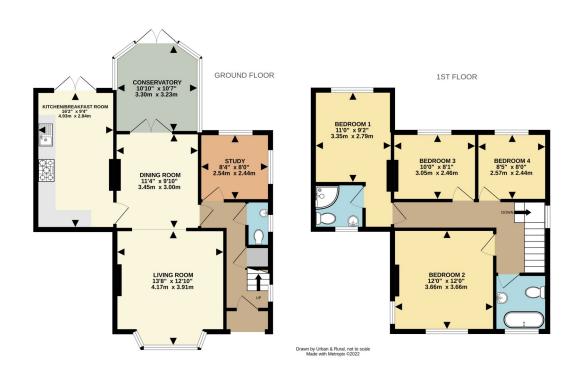

## Love Homes

Princes Street, Toddington, Bedfordshire, LU5 6ED

Available chain free, this outstanding traditional detached property is situated on a lovely mature plot and enjoys beautifully presented family accommodation ideal for modern day living. The property is located in a highly sought after residential area just yards from open countryside and within walking distance to the village high street and local schools.

This property is presented by Duncan Stead - a Love Homes property expert with over 25 years experience.

Find out more about this property by scanning the QR code.

2.6m

3

Tenure: Freehold Council Tax Band: E