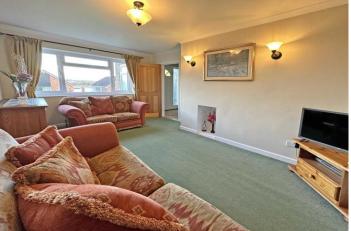

#### LIVING ROOM

15' 8"  $\times$  10' 8" (4.78m  $\times$  3.25m) (max) Light and spacious living room with large Upvc double glazed window to front aspect with some wonderful views over the fields and marshland towards Topsham and Woodbury Common beyond. Coved ceiling. Radiator. Feature alcove. TV and telephone points. Wall lighting. Door to kitchen/breakfast room.