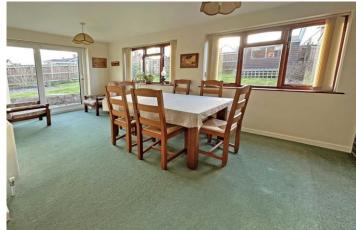

# 2ND RECEPTION ROOM/GARDEN ROOM

 $16^{\circ}$  6" x 8' 0" (5.03m x 2.44m) Useful light and spacious room with two windows to rear aspect with outlook over the garden and Upvc double glazed sliding patio door to garden. Radiator.