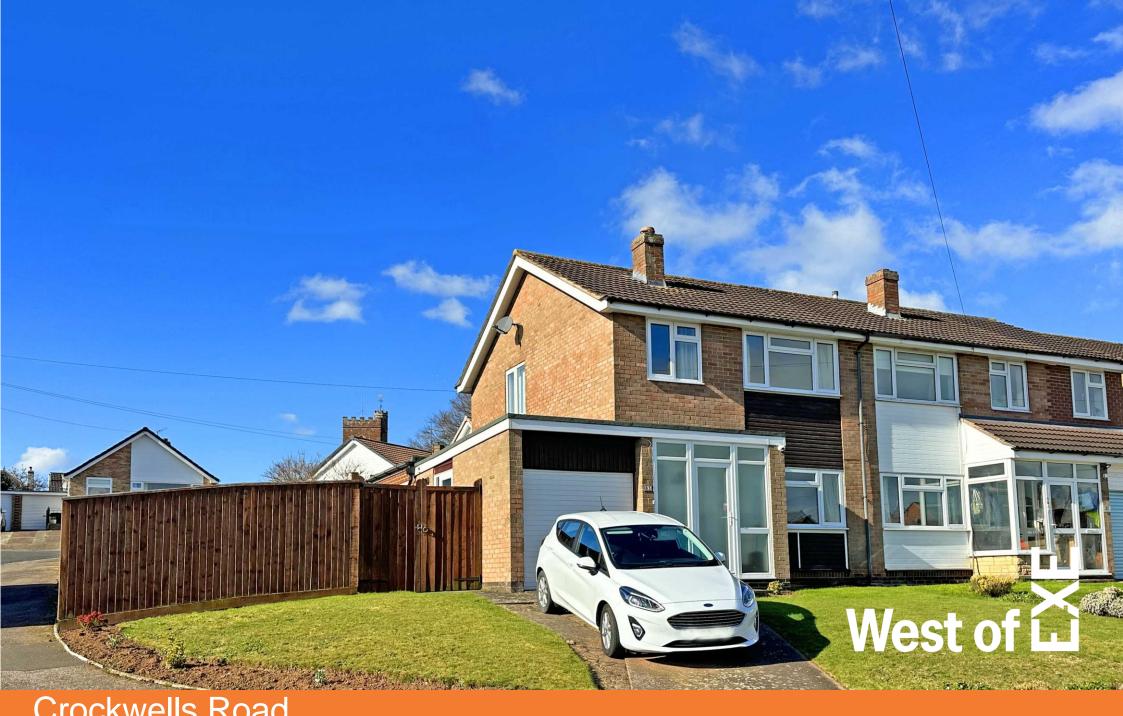

Crockwells Road Exminster £450,000

# Crockwells Road Exminster £450,000

Wonderful three bedroom semi detached house situated on a large corner plot, benefitting from good sized garden and some wonderful views to the front over the marshlands towards Topsham and Woodbury Common beyond. This well presented property offers spacious living accommodation featuring; spacious living room, large kitchen/breakfast room, utility room, cloakroom and second reception room/garden room. On the first floor are three good sized bedrooms and family bathroom. A real feature of the property is the aspects of the gardens that wrap around two sides of the property enjoying day long sunshine, plus driveway parking for a up to two vehicles and a single attached garage.

# **FRONT**

Large open front garden laid to lawn and edged with flower border. Driveway parking for up to two vehicles. Path to front door. Double gates to side garden.