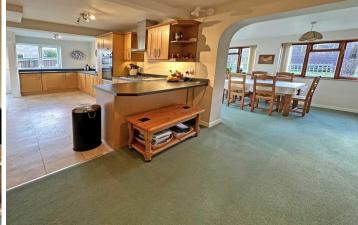

## KITCHEN/BREAKFAST ROOM

25' 9" x 7' 9" (7.85m x 2.36m) (plus door recess) Wonderfully spacious kitchen/breakfast room with Upvc double glazed windows to side and rear aspect overlooking the garden. Quality fitted kitchen with extensive range of base, wall and drawer units in Oak finish. Worktop with matching upstands and inset stainless steel sink with mixer tap. Integral eye level electric double oven and gas hob with modern stainless steel cooker hood over. Integral dishwasher and fridge. Matching breakfast bar area. Tile effect laminate floor. Two radiators. Opening through to garden room. Doorway to utility room.