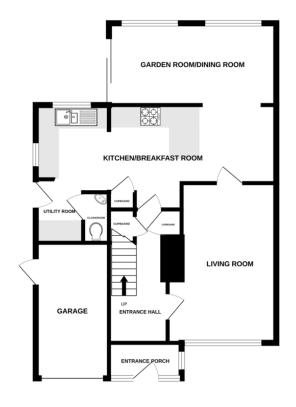

# **APPROACH**

Upvc fully glazed front door to enclosed entrance porch.

## **ENTRANCE PORCH**

Upvc constructed entrance porch with windows to side and front aspect with obscure glass. Tiled floor. Coat hanging space. Door to entrance hallway.

## **ENTRANCE HALLWAY**

Spacious entrance hallway with full height Upvc double glazed window to front aspect with obscure glass. Radiator. Stairs to first floor. Door to useful coat cupboard. Door to understair storage cupboard. Doors to living room and kitchen/breakfast room.

#### LIVING ROOM

15' 8"  $\times$  10' 8" (4.78m  $\times$  3.25m) (max) Light and spacious living room with large Upvc double glazed window to front aspect with some wonderful views over the fields and marshland towards Topsham and Woodbury Common beyond. Coved ceiling. Radiator. Feature alcove. TV and telephone points. Wall lighting. Door to kitchen/breakfast room.

## KITCHEN/BREAKFAST ROOM

25' 9" x 7' 9" (7.85m x 2.36m) (plus door recess) Wonderfully spacious kitchen/breakfast room with Upvc double glazed windows to side and rear aspect overlooking the garden. Quality fitted kitchen with extensive range of base, wall and drawer units in Oak finish. Worktop with matching upstands and inset stainless steel sink with mixer tap. Integral eye level electric double oven and gas hob with modern stainless steel cooker hood over. Integral dishwasher and fridge. Matching breakfast bar area. Tile effect laminate floor. Two radiators. Opening through to garden room. Doorway to utility room.

## **UTILITY ROOM**

6' 2" x 4' 6" (1.88m x 1.37m) (max) Useful utility room with fitted worktop and space and plumbing for washing machine and dryer. Upvc fully glazed door to garden with obscure glass. Radiator. Door to cloakroom.

## **CLOAKROOM**

5' 0" x 2' 5" (1.52m x 0.74m) White low level w.c. and corner hand wash basin with tiled splash back. Matching tile effect laminate flooring. Radiator. Extractor fan.

# 2ND RECEPTION ROOM/GARDEN ROOM

 $16^{\circ}$  6" x 8' 0" (5.03m x 2.44m) Useful light and spacious room with two windows to rear aspect with outlook over the garden and Upvc double glazed sliding patio door to garden. Radiator.

#### GARAGE

 $14' 4" \times 7' 9" (4.37m \times 2.36m)$  Up and over door to single attached garage with light and power. Upvc fully glazed door to side. Wall mounted gas boiler.