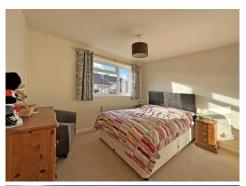

## BEDROOM 1

12' 2" x 10' 8" (3.71m x 3.25m) (plus wardrobe) Spacious double bedroom with large Upvc double glazed window to front aspect offering wonderful views over fields and marshland towards Topsham and Woodbury Common beyond. Radiator. Sliding mirror doors to built-in wardrobe.

# BEDROOM 2

10' 7"  $\times$  9' 2" (3.23m  $\times$  2.79m) Further spacious double bedroom with large Upvc double glazed window to rear aspect with views over the gardens. Radiator. Mirror sliding doors to built-in wardrobe.