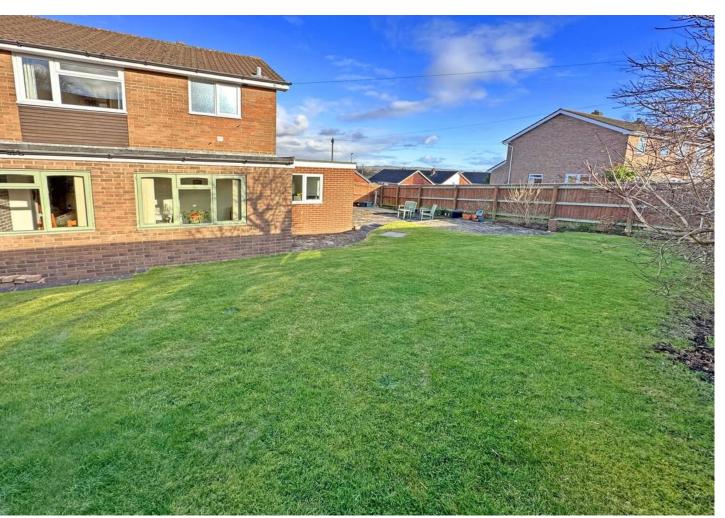

#### SIDE/REAR GARDENS

Generous sized gardens wrap around the side and rear of the property and enjoy a sunny easterly, southerly and westerly aspect. The garden features paved patio areas leading to a lawned area edged with flower borders. Fitted garden shed. Outside lighting.

# **FRONT**

Large open front garden laid to lawn and edged with flower border. Driveway parking for up to two vehicles. Path to front door. Double gates to side garden.