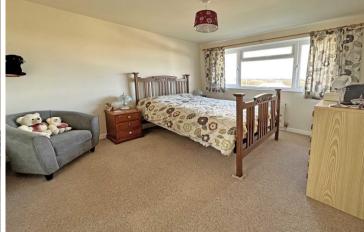

## BEDROOM 1

12' 2" x 10' 8" (3.71m x 3.25m) (plus wardrobe) Spacious double bedroom with large Upvc double glazed window to front aspect offering wonderful views over fields and marshland towards Topsham and Woodbury Common beyond. Radiator. Sliding mirror doors to built-in wardrobe.