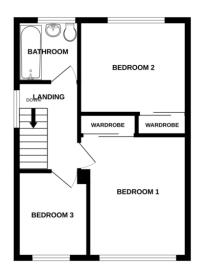

# **FIRST FLOOR**

## STAIRS/LANDING

Stairs from entrance hallway to light first floor landing with Upvc double glazed window to side aspect. Hatch with pull down ladder to part boarded loft space. Coved ceiling. Doors to bedrooms and bathroom.

## BEDROOM 1

12' 2" x 10' 8" (3.71m x 3.25m) (plus wardrobe) Spacious double bedroom with large Upvc double glazed window to front aspect offering wonderful views over fields and marshland towards Topsham and Woodbury Common beyond. Radiator. Sliding mirror doors to built-in wardrobe.

# BEDROOM 2

10' 7"  $\times$  9' 2" (3.23m  $\times$  2.79m) Further spacious double bedroom with large Upvc double glazed window to rear aspect with views over the gardens. Radiator. Mirror sliding doors to built-in wardrobe.

## BEDROOM 3

8' 3" x 7' 2" (2.51m x 2.18m) Good sized single bedroom with Upvc double glazed window to front aspect with views over fields and marshland towards Topsham and Woodbury Common beyond. Radiator.

# **BATHROOM**

6' 1" x 5' 9" (1.85m x 1.75m) Upvc double glazed window to rear aspect with obscure glass. White suite comprising; low level w.c. and hand wash basin set in vanity unit, and bath with tiled surround and mixer shower. Radiator. Extractor fan.