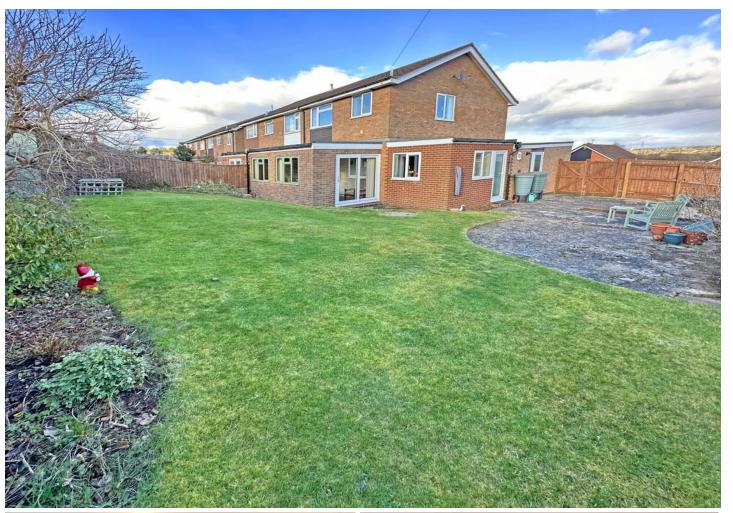

#### SIDE/REAR GARDENS

Generous sized gardens wrap around the side and rear of the property and enjoy a sunny easterly, southerly and westerly aspect. The garden features paved patio areas leading to a lawned area edged with flower borders. Fitted garden shed. Outside lighting.