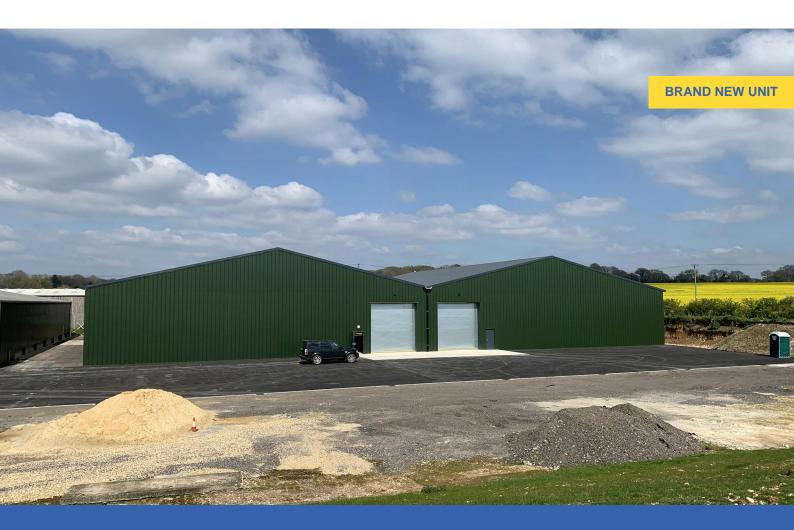

Units A & B, Limmers, Stakes Lane, Upham, Southampton, SO32
1FL

2 New Build B8 Warehouses

#### **Description**

The subject unit will be a newly constructed steel portal framed B8 warehouse benefitting from two full height loading doors, two pedestrian access doors, loading and parking areas and with fully insulated metal profile cladding. The unit can be taken as one, further details upon request.