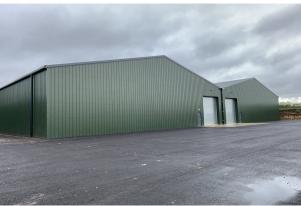

#### **Description**

The subject unit will be a newly constructed steel portal framed B8 warehouse benefitting from two full height loading doors, two pedestrian access doors, loading and parking areas and with fully insulated metal profile cladding. The unit can be taken as one, further details upon request.

### **Specification**

High bay LED lighting

Full height loading x2

Min. eaves 5.9m

Max. eaves 6.2m

Max. ridge height 9.3m

Parking

Power - 3 phase