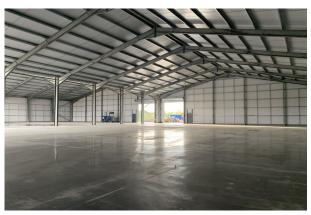

#### **Description**

The subject unit will be a newly constructed steel portal framed B8 warehouse benefitting from two full height loading doors, two pedestrian access doors, loading and parking areas and with fully insulated metal profile cladding. The unit can be taken as one, further details upon request.

### **Specification**

High bay LED lighting

Full height loading x2

Min. eaves 5.9m

Max. eaves 6.2m

Max. ridge height 9.3m

Parking

Power - 3 phase