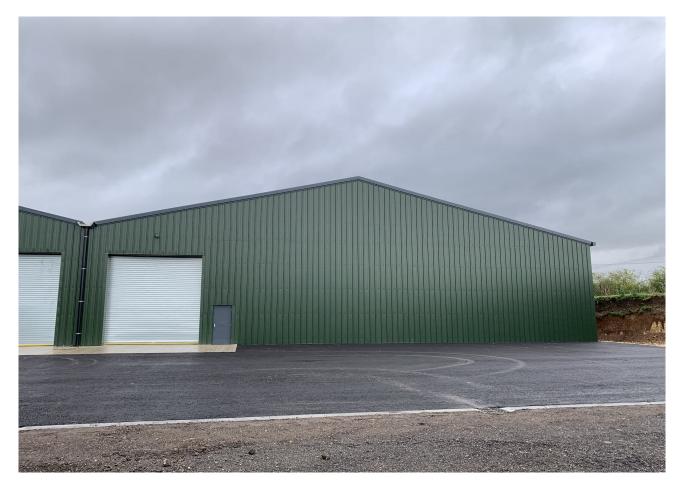

#### **Description**

The subject unit will be a newly constructed steel portal framed B8 warehouse benefitting from two full height loading doors, two pedestrian access doors, loading and parking areas and with fully insulated metal profile cladding. The unit can be taken as one, further details upon request.

### **Specification**

High bay LED lighting

Full height loading x2

Min. eaves 5.9m

Max. eaves 6.2m

Max. ridge height 9.3m

Parking

Power - 3 phase