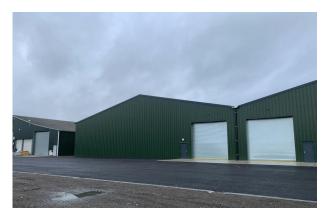

#### **Description**

The subject unit will be a newly constructed steel portal framed B8 warehouse benefitting from two full height loading doors, two pedestrian access doors, loading and parking areas and with fully insulated metal profile cladding. The unit can be taken as one, further details upon request.

#### Accommodation

The accommodation comprises of the following

| Name         | sq ft  | sq m     | Availability |
|--------------|--------|----------|--------------|
| Unit - A (6) | 14,250 | 1,323.87 | Under Offer  |
| Unit - B (7) | 14,250 | 1,323.87 | Let          |
| Total        | 28,500 | 2,647.74 |              |