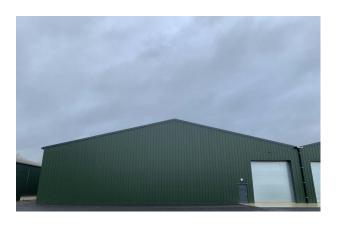

#### **Description**

The subject unit will be a newly constructed steel portal framed B8 warehouse benefitting from two full height loading doors, two pedestrian access doors, loading and parking areas and with fully insulated metal profile cladding. The unit can be taken as one, further details upon request.

### **Specification**

High bay LED lighting

Full height loading x2

Min. eaves 5.9m

Max. eaves 6.2m

Max. ridge height 9.3m

Parking

Power - 3 phase