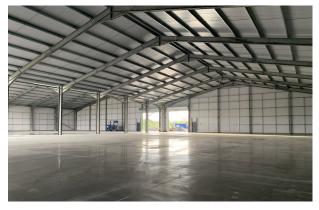

#### **Description**

The subject unit will be a newly constructed steel portal framed B8 warehouse benefitting from two full height loading doors, two pedestrian access doors, loading and parking areas and with fully insulated metal profile cladding. The unit can be taken as one, further details upon request.

### **Specification**

High bay LED lighting

Full height loading x2

Min. eaves 5.9m

Max. eaves 6.2m

Max. ridge height 9.3m

Parking

Power - 3 phase