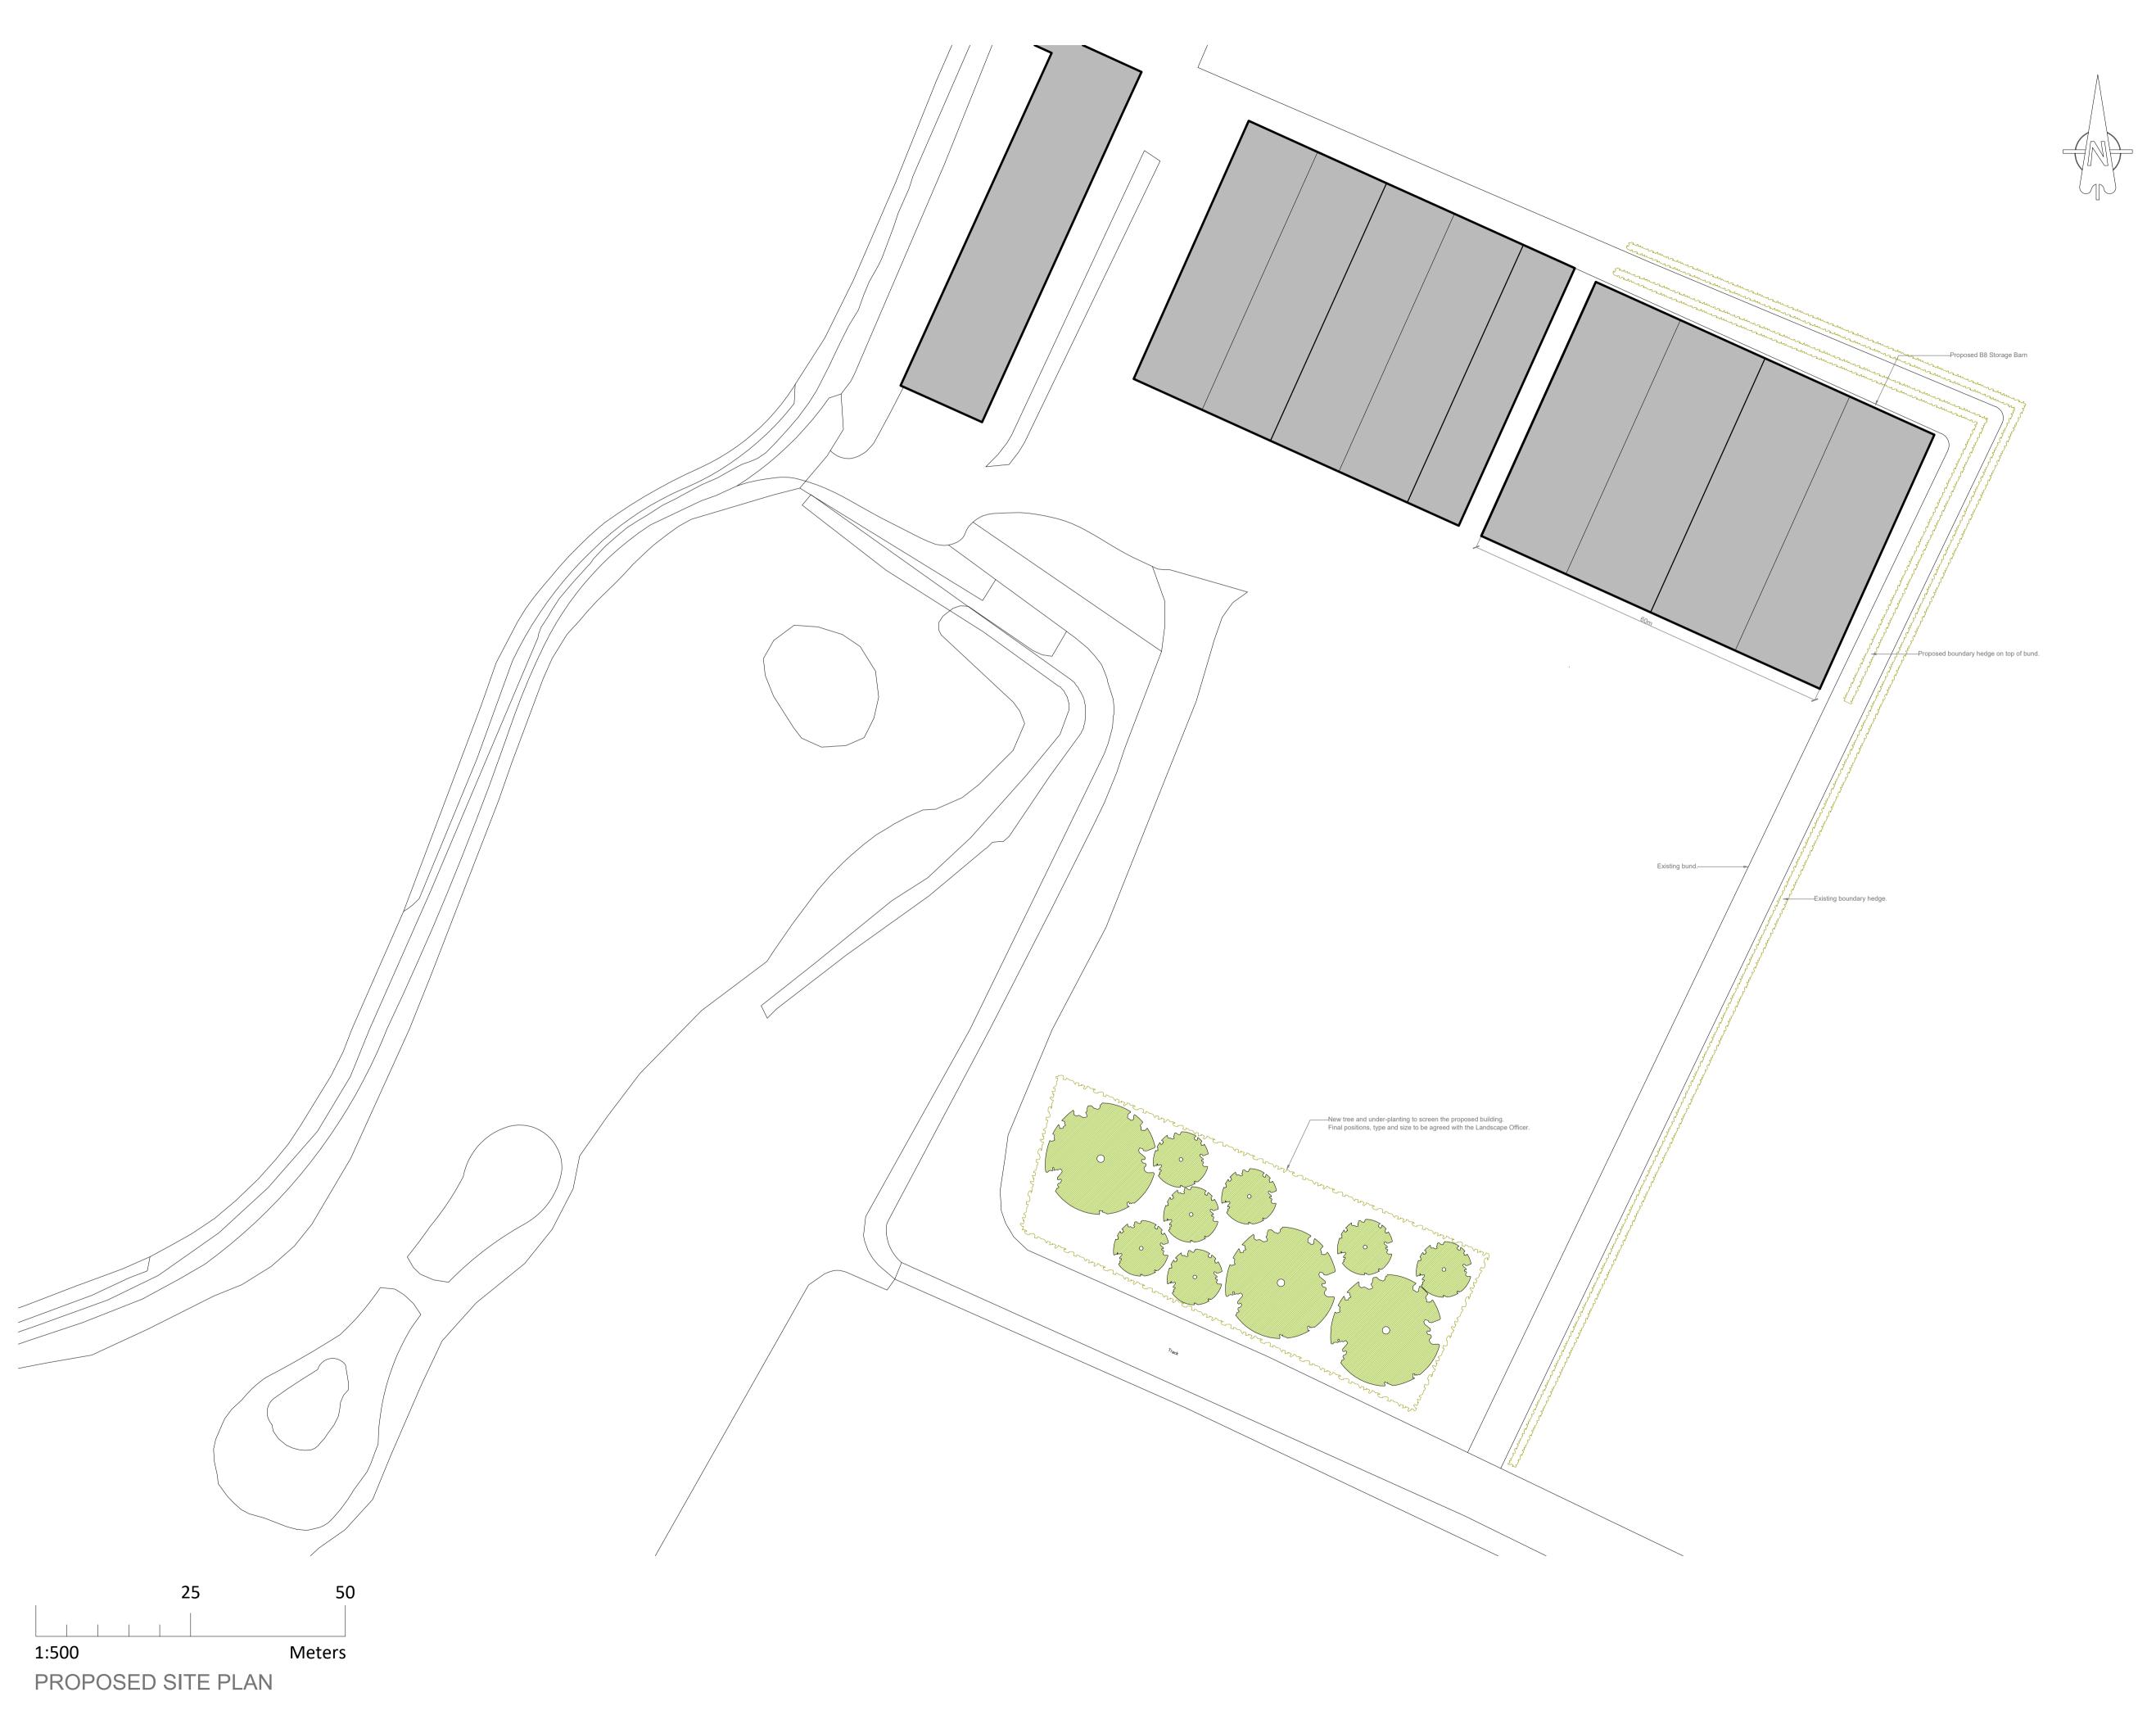

**PLANNING** 

Mr G Rees Project Name New Barn at Limmers, Bishops Waltham. Drawing Title Site Plan Drawn By MJP Sheet Size A1

1:500 Scale

6826.006 Drawing No. Revision

BCM The Old Dairy Winchester Hill

Sutton Scotney Near Winchester Hampshire SO21 3NZ