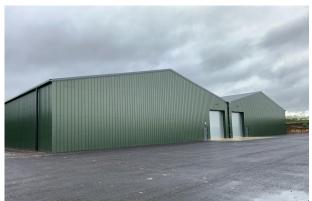

#### **Description**

The subject unit will be a newly constructed steel portal framed B8 warehouse benefitting from two full height loading doors, two pedestrian access doors, loading and parking areas and with fully insulated metal profile cladding. The unit can be taken as one, further details upon request.

### **Specification**

High bay LED lighting

Full height loading x2

Min. eaves 5.9m

Max. eaves 6.2m

Max. ridge height 9.3m

Parking

Power - 3 phase