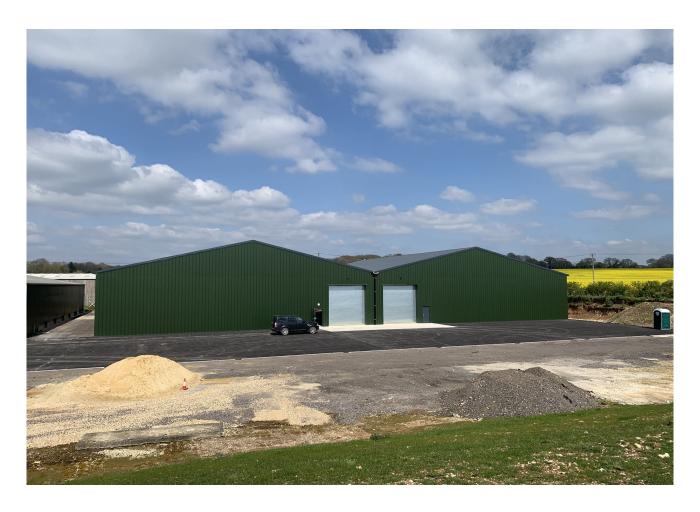

Units A & B, Limmers, Stakes Lane, Upham, Southampton, SO32
1FL

2 New Build B8 Warehouses

#### **Description**

The subject unit will be a newly constructed steel portal framed B8 warehouse benefitting from two full height loading doors, two pedestrian access doors, loading and parking areas and with fully insulated metal profile cladding. The unit can be taken as one, further details upon request.

#### Location

The subject building is situated just off Stakes Lane, a short distance from Winchester Road (B2177). The motorway networks are a short distance to the west and south with junction 12 of the M3 being 8.5 miles to the west and junction 5 of the M27 being 7 miles to the south.