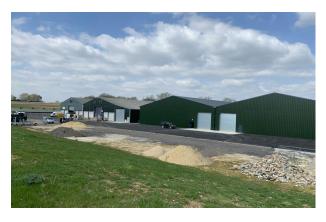

#### Location

The subject building is situated just off Stakes Lane, a short distance from Winchester Road (B2177). The motorway networks are a short distance to the west and south with junction 12 of the M3 being 8.5 miles to the west and junction 5 of the M27 being 7 miles to the south.