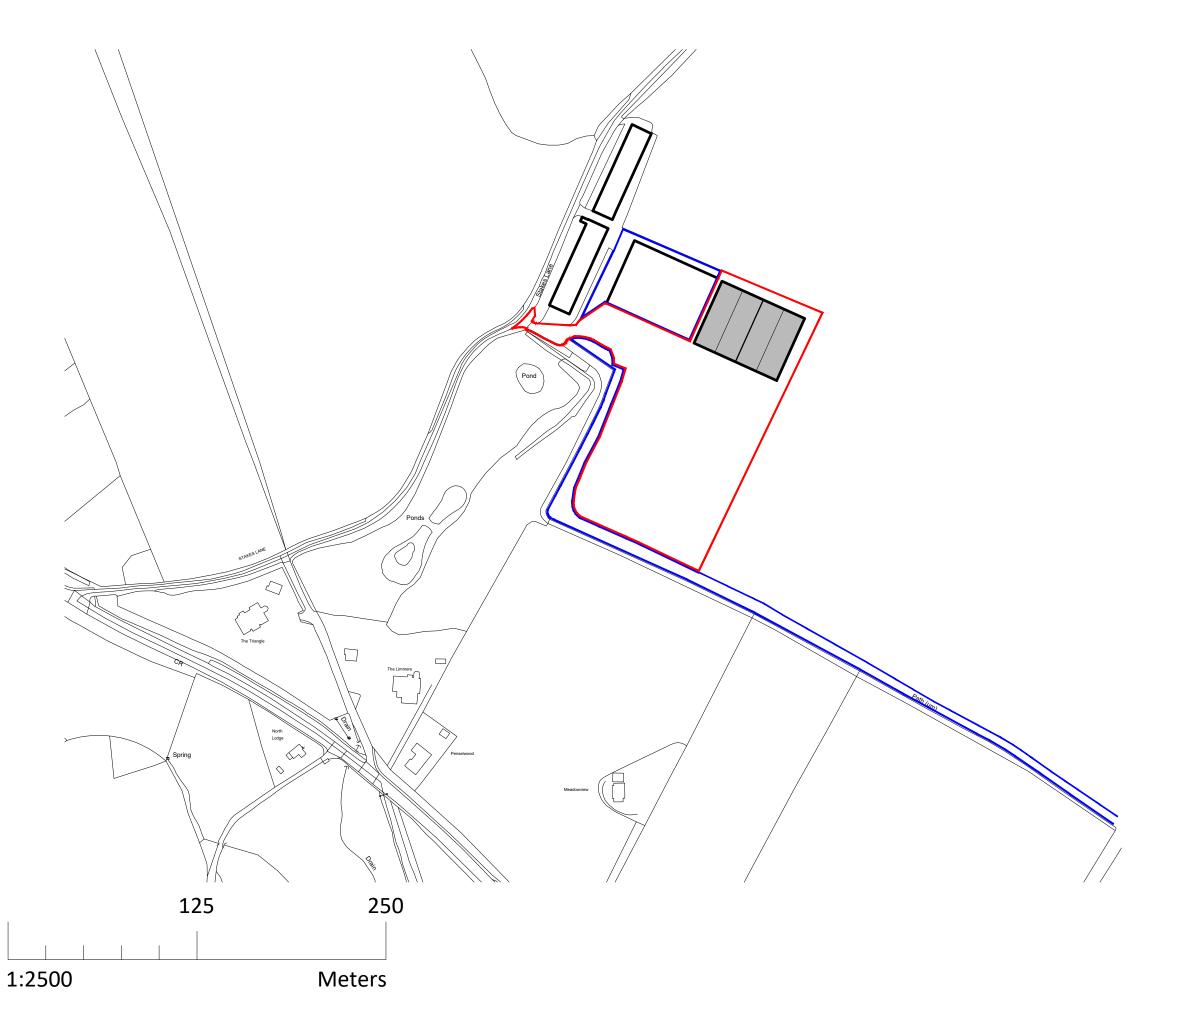

| PLANNING      |                                          |            |    |  |  |  |
|---------------|------------------------------------------|------------|----|--|--|--|
| Client        | Mr G Rees                                |            |    |  |  |  |
| Project Name  | New Barn at Limmers, Bishops<br>Waltham. |            |    |  |  |  |
| Drawing Title | Location Plan                            |            |    |  |  |  |
| Drawn By      | МЈР                                      |            |    |  |  |  |
| Scale         | 1:2500                                   | Sheet Size | А3 |  |  |  |
| Drawing No.   | 6826.008                                 | Revision   | _  |  |  |  |