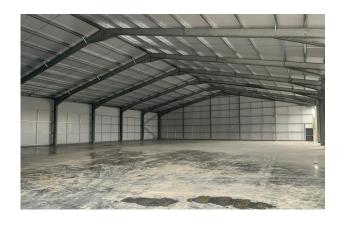

#### **Description**

The subject unit will be a newly constructed steel portal framed B8 warehouse benefitting from two full height loading doors, two pedestrian access doors, loading and parking areas and with fully insulated metal profile cladding. The unit can be taken as one, further details upon request.

### **Specification**

High bay LED lighting

Full height loading x2

Min. eaves 5.9m

Max. eaves 6.2m

Max. ridge height 9.3m

Parking

Power - 3 phase