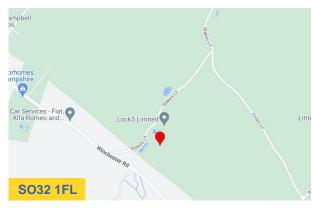

#### Location

The subject building is situated just off Stakes Lane, a short distance from Winchester Road (B2177). The motorway networks are a short distance to the west and south with junction 12 of the M3 being 8.5 miles to the west and junction 5 of the M27 being 7 miles to the south.