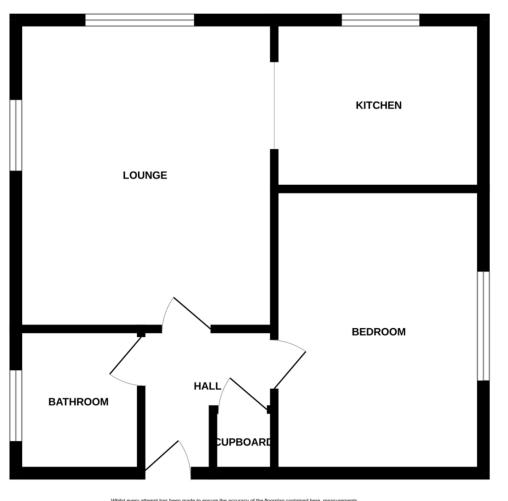

### Description

Approximate Room Sizes ENTRANCE HALL Replacement fuse board, storage cupboard, laminate wood flooring.

BEDROOM 10' 9" (to wardrobe) x 9' 4" (3.3m x 2.85m) Double glazed window, range of fitted wardrobes, electric radiator.

BATHROOM 6' 3" x 5' 4" (1.93m x 1.63m) Double glazed window. Suite comprising panel bath, WC, wash basin.

LOUNGE 14' 1" x 11' 7" (4.3m x 3.55m) Two double glazed windows, laminate wood flooring, open plan to:

KITCHEN Double glazed window. A modern high gloss kitchen with a range of base & eye level units with worktops over, inset sink & drainer. Space & plumbing for appliances.

**GROUND FLOOR** 

If you would like to speak to one of our mortgage advisors call now - 01440 768919 Your home may be repossessed if you do not keep up repayments on your mortgage.

EPC to follow.

Financial Services ARLA NAEA (RICS