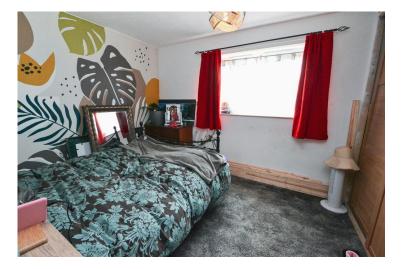

### Description

Approximate Room Sizes ENTRANCE HALL Replacement fuse board, storage cupboard, laminate wood flooring.

BEDROOM 10' 9" (to wardrobe) x 9' 4" (3.3m x 2.85m) Double glazed window, range of fitted wardrobes, electric radiator.