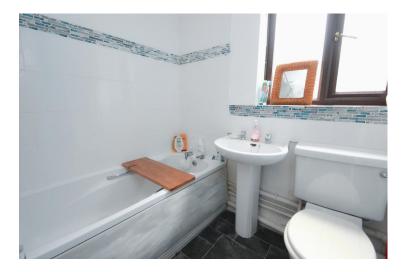

BATHROOM 6' 3" x 5' 4" (1.93m x 1.63m) Double glazed window. Suite comprising panel bath, WC, wash basin.

LOUNGE 14' 1" x 11' 7" (4.3m x 3.55m) Two double glazed windows, laminate wood flooring, open plan to: