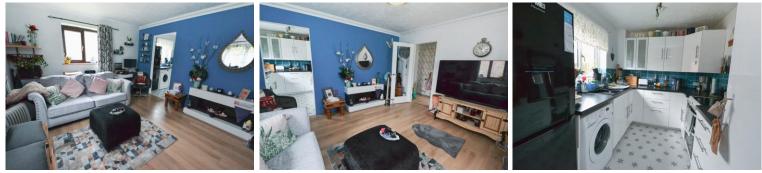

BATHROOM 6' 3" x 5' 4" (1.93m x 1.63m) Double glazed window. Suite comprising panel bath, WC, wash basin.

LOUNGE 14' 1" x 11' 7" (4.3m x 3.55m) Two double glazed windows, laminate wood flooring, open plan to:

KITCHEN Double glazed window. A modern high gloss kitchen with a range of base & eye level units with worktops over, inset sink & drainer. Space & plumbing for appliances.