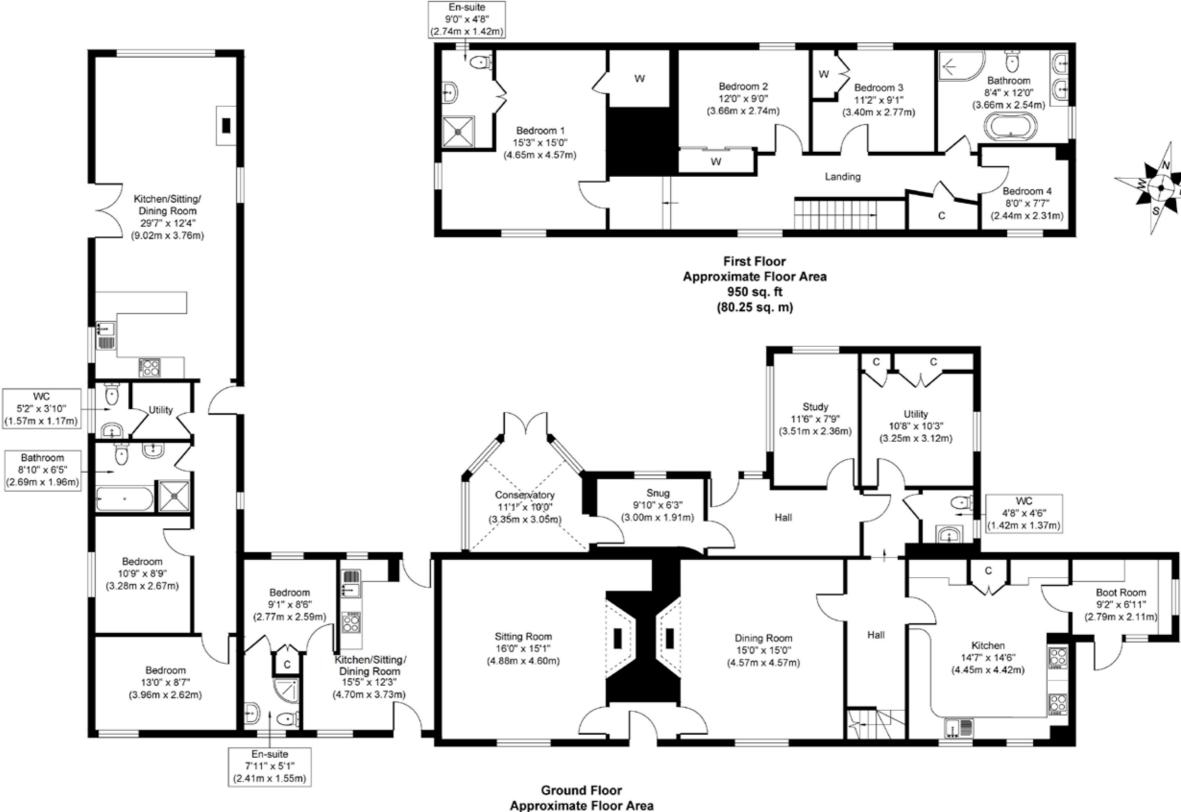

# SOWERBYS *a new home is just the beginning*

The first floor landing leads to four wonderful bedrooms, all with exposed vaulted ceilings. The principal bedroom enjoys an en-suite shower room, whilst the remainder are served by the luxurious family bathroom.

"The house is beautiful, it's full of character and kerb appeal."

SOWERBYS *a new home is just the beginning* 

Lilac Lodge

2694 sq. ft (250.28 sq. m)

> Whilst every attempt has been made to ensure the accuracy of the floor plan contained here, measurements of doors, windows, rooms and any other items are approximate and no responsibility is taken for any error, omission, or mis-statement. This plan is for illustrative purposes only and should be used as such by any prospective purchaser or tenant. The services, systems and appliances shown have not been tested and no guarantee as to their operability or efficiency can be given. Copyright V360 Ltd 2022 | www.houseviz.com