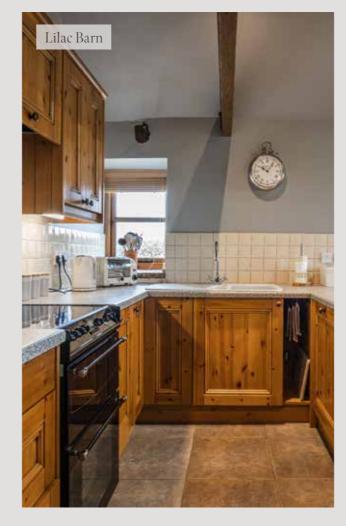

Cooking at Lilac Farmhouse is a joy. The beautiful kitchen has been hand-crafted with a mix of fine granite and wooden work surfaces.

A place to enjoy the garden is the conservatory and snug, which leads off the back hall. Essentials also include a boot room, cloakroom/utility room and a useful study.