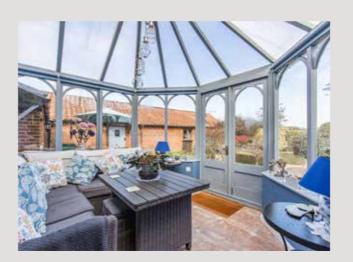

Cooking at Lilac Farmhouse is a joy. The beautiful kitchen has been hand-crafted with a mix of fine granite and wooden work surfaces.

A place to enjoy the garden is the conservatory and snug, which leads off the back hall. Essentials also include a boot room, cloakroom/utility room and a useful study.