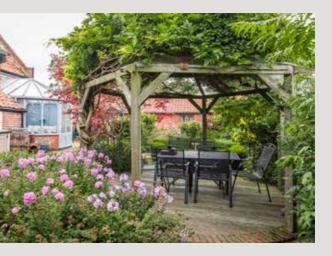

To the rear, an enclosed courtyard style garden, with a raised circular decking area under a wisteria covered pergola, is the perfect spot to relax on a summer's afternoon and relish in the beautiful views.