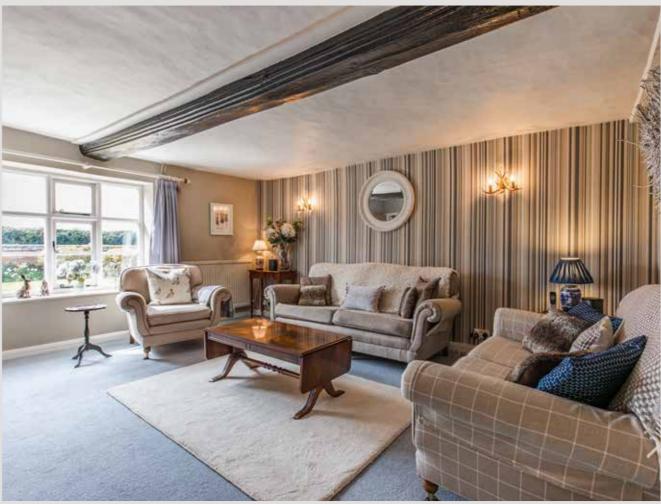

From the moment you arrive, the beautiful façade, with its mature wisteria, makes it a real show stopper. The low level boundary brick wall encapsulates the property perfectly.

The character within is superb with some fine exposed timbers, an impressive inglenook fireplace to the sitting room, perfect for cosy winter nights in. The dining room is a perfect place to entertain, and the ambience is enhanced by the wood-burning stove within yet another inglenook fireplace.