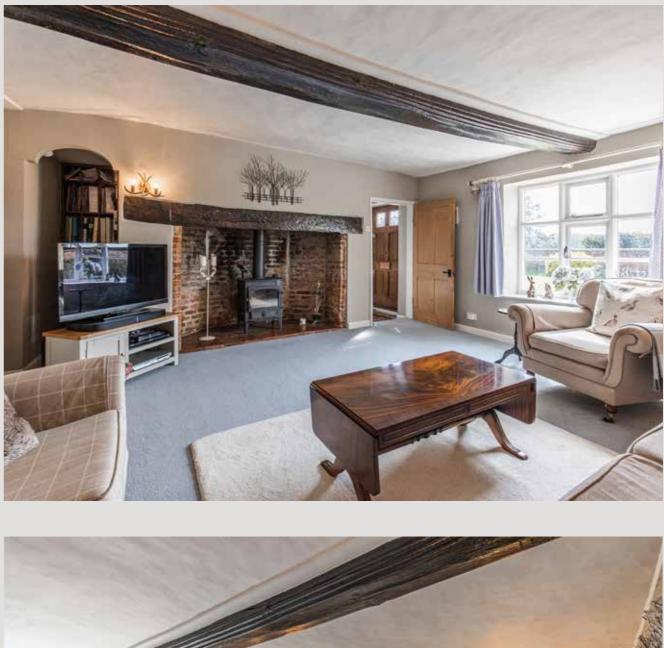

From the moment you arrive, the beautiful façade, with its mature wisteria, makes it a real show stopper. The low level boundary brick wall encapsulates the property perfectly.

The character within is superb with some fine exposed timbers, an impressive inglenook fireplace to the sitting room, perfect for cosy winter nights in. The dining room is a perfect place to entertain, and the ambience is enhanced by the wood-burning stove within yet another inglenook fireplace.