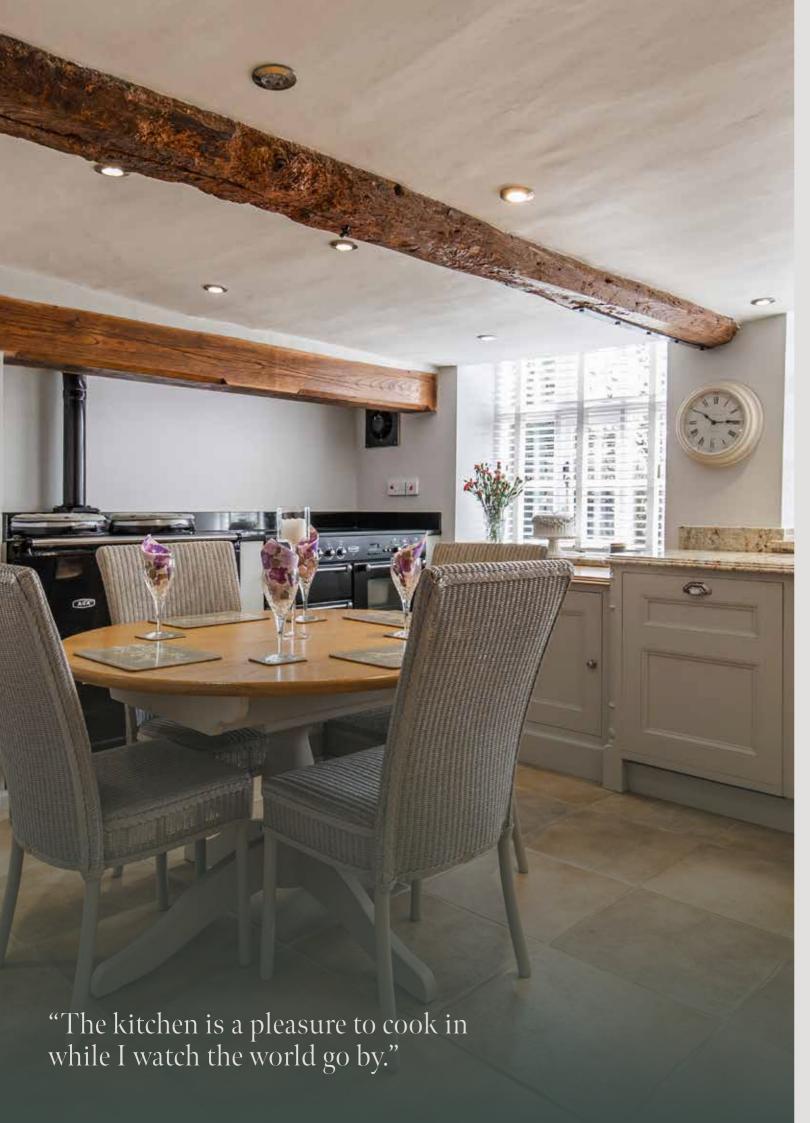

Cooking at Lilac Farmhouse is a joy. The beautiful kitchen has been hand-crafted with a mix of fine granite and wooden work surfaces.

A place to enjoy the garden is the conservatory and snug, which leads off the back hall. Essentials also include a boot room, cloakroom/utility room and a useful study.