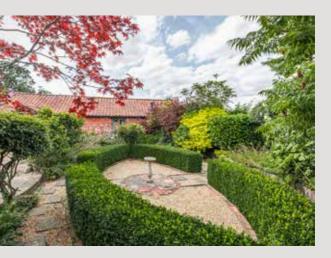

The beautiful, well-landscaped grounds extend to just under one acre (STMS) and a sweeping gravelled driveway provides plenty of parking.

The bulk of the grounds comprise sweeping lawns, mature shrubs within the borders, specimen trees, beech hedging and native boundary hedging.