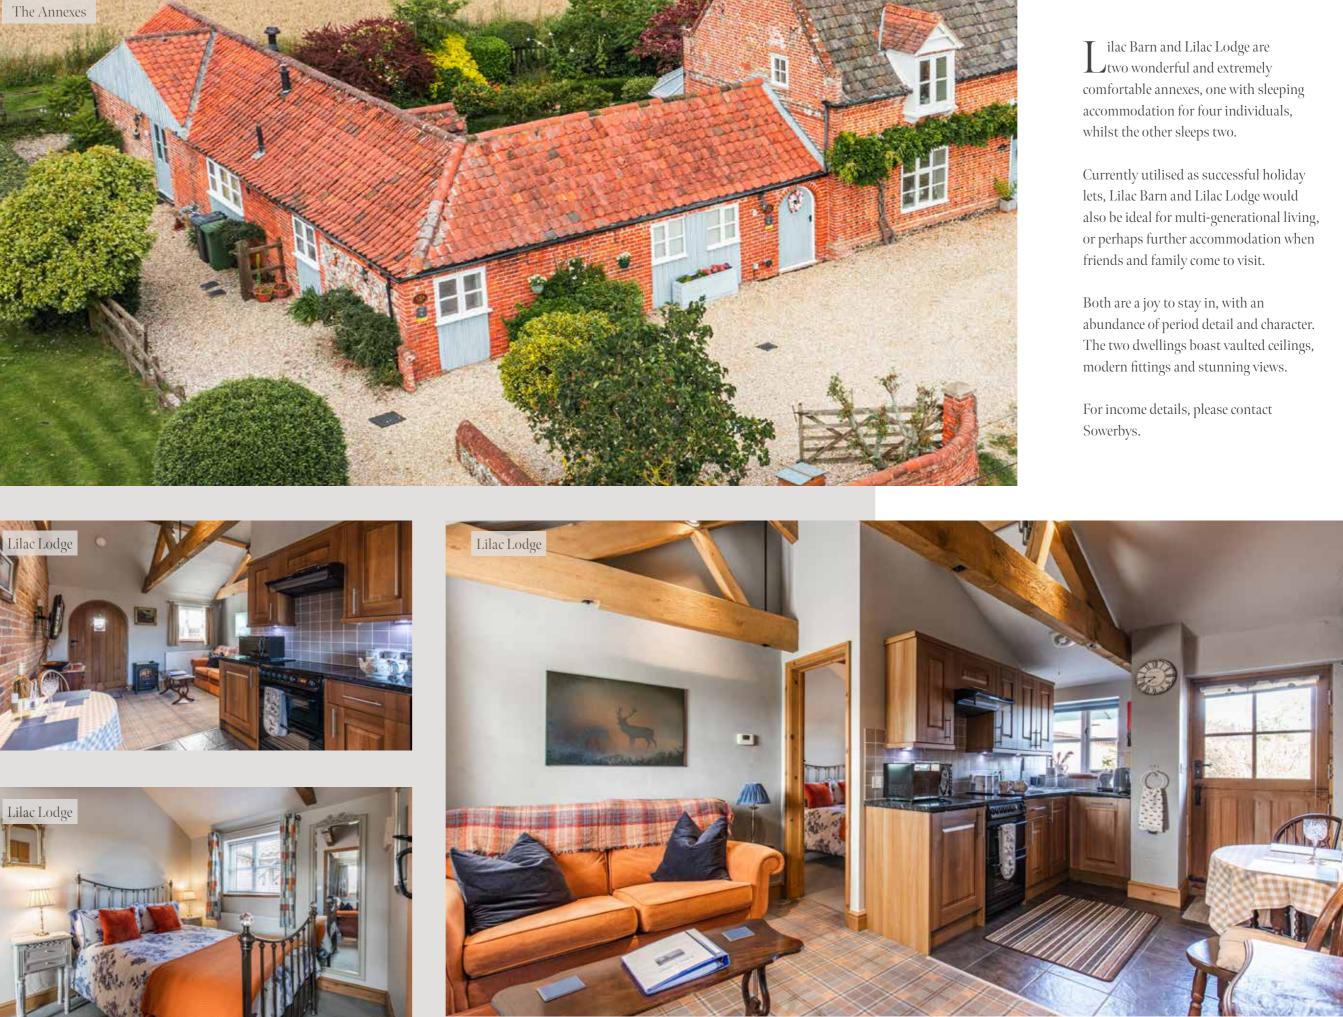

## Lilac Farmhouse

Long Common Road, Swanton Abbott, Norfolk, NR10 5BH

Stunning Grade II Listed Home Abundance of Character Elegant Sitting Room with Inglenook Fine Dining Room with Inglenook Four Excellent Bedrooms Two Annexes - Currently Utilised as Successful Holiday Lets Lilac Barn - Sleeps Four Lilac Lodge - Sleeps Two Grounds of Just Under 1 Acre (STMS)

# "We have loved the tranquillity and the views of the countryside..."

Lilac Farmhouse is a quintessential, Grade II listed property, which has a wonderful ambiance and benefits from two wonderful annexes.