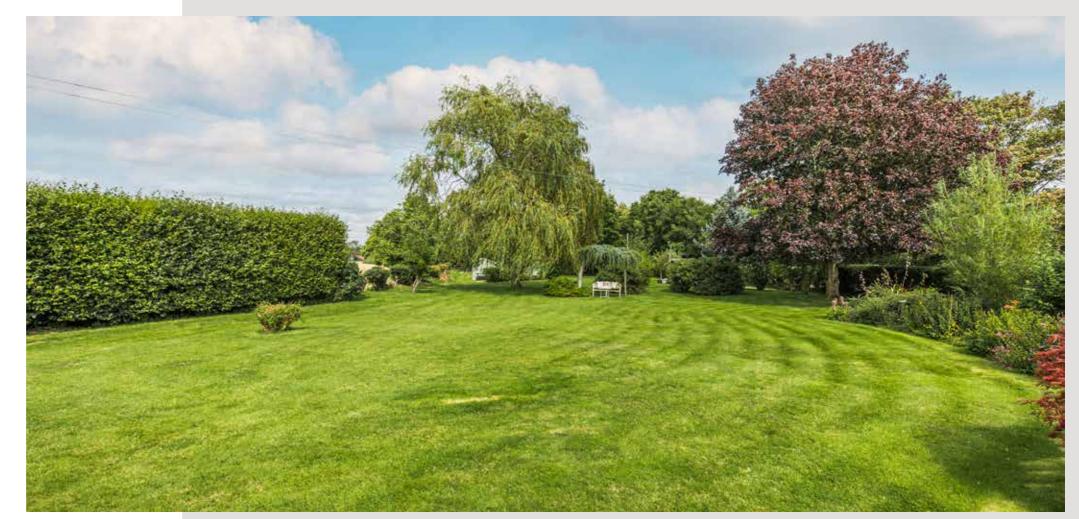

The beautiful, well-landscaped grounds extend to just under one acre (STMS) and a sweeping gravelled driveway provides plenty of parking.

The bulk of the grounds comprise sweeping lawns, mature shrubs within the borders, specimen trees, beech hedging and native boundary hedging.