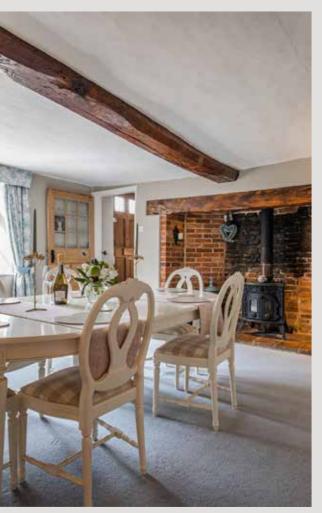

From the moment you arrive, the beautiful façade, with its mature wisteria, makes it a real show stopper. The low level boundary brick wall encapsulates the property perfectly.

The character within is superb with some fine exposed timbers, an impressive inglenook fireplace to the sitting room, perfect for cosy winter nights in. The dining room is a perfect place to entertain, and the ambience is enhanced by the wood-burning stove within yet another inglenook fireplace.