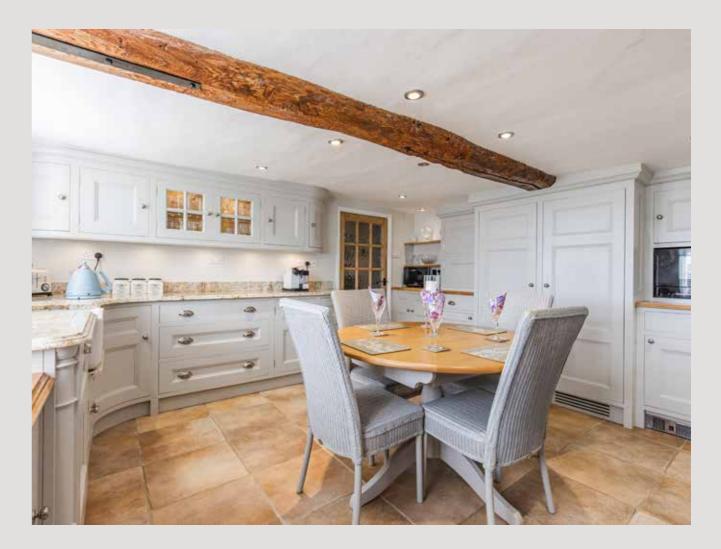

Cooking at Lilac Farmhouse is a joy. The beautiful kitchen has been hand-crafted with a mix of fine granite and wooden work surfaces.

A place to enjoy the garden is the conservatory and snug, which leads off the back hall. Essentials also include a boot room, cloakroom/utility room and a useful study.