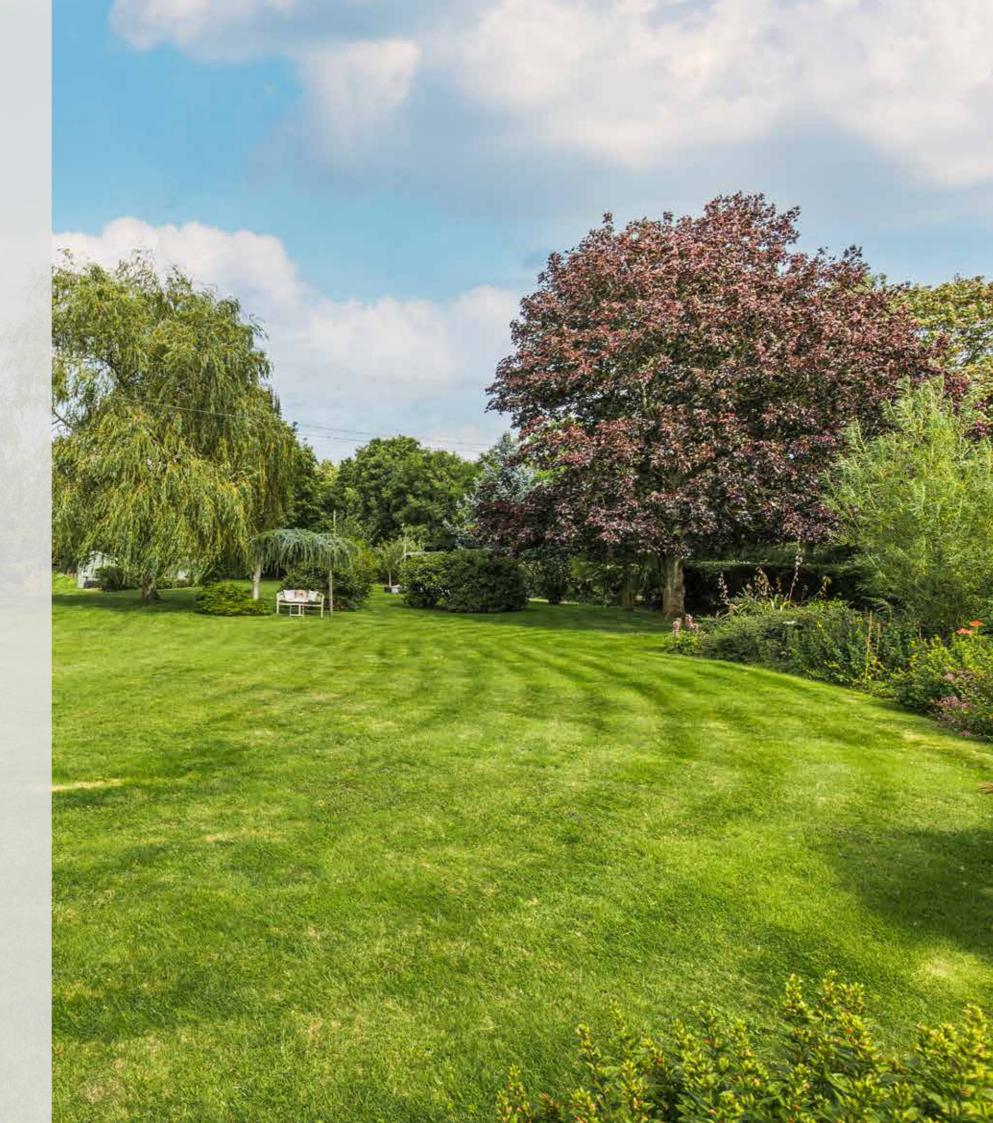

The beautiful, well-landscaped grounds extend to just under one acre (STMS) and a sweeping gravelled driveway provides plenty of parking.

The bulk of the grounds comprise sweeping lawns, mature shrubs within the borders, specimen trees, beech hedging and native boundary hedging.

To the rear, an enclosed courtyard style garden, with a raised circular decking area under a wisteria covered pergola, is the perfect spot to relax on a summer's afternoon and relish in the beautiful views.