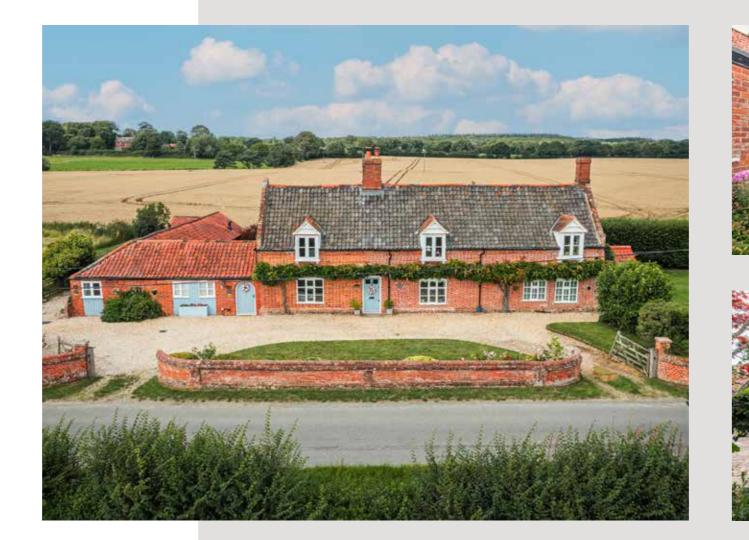

# "We have loved the tranquillity and the views of the countryside..."

Lilac Farmhouse is a quintessential, Grade II listed property, which has a wonderful ambiance and benefits from two wonderful annexes.

From the moment you arrive, the beautiful façade, with its mature wisteria, makes it a real show stopper. The low level boundary brick wall encapsulates the property perfectly.

The character within is superb with some fine exposed timbers, an impressive inglenook fireplace to the sitting room, perfect for cosy winter nights in. The dining room is a perfect place to entertain, and the ambience is enhanced by the wood-burning stove within yet another inglenook fireplace.