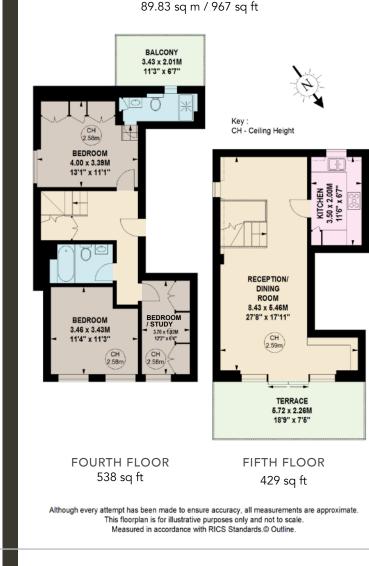

nted property boasting far reaching views over one of London's finest square gardens.

The flat has been meticulously refurbished to a high standard comprises 3 bedrooms, 2 bathrooms, a fully fitted kitchen and a large reception/dining room which leads onto a terrace overlooking the square. There is also the added benefit of a lift and access to communal gardens.



TENURE: Leasehold With 120 Years Remaining SERVICE CHARGE: £6,800 per annum includes sinking charge contribution

and, Scotland & Wale

PRICE: £2,000,000

These details have been prepared for general guidance only and should not be relied upon by prospective purchaser/ tenants who before proceeding must check and otherwise satisfy themselves as to the property and the nature, state and availability of any facility or service.



APPROXIMATE GROSS INTERNAL AREA

## FEATURES

Leasehold with 120 Years Remaining
Principal Bedroom with Ensuite Shower Room
Further Double Bedroom
Third Bedroom/Study Family Bathroom
Reception Room Kitchen Terrace
Lift Access To Communal Gardens