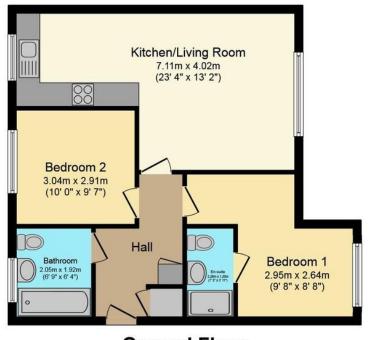

McFarlane are delighted to offer this fantastic two double bedroom first floor apartment in the popular location of Redhouse, North Swindon. The property has spacious accommodation throughout and briefly comprises; two double bedrooms with ensuite to master, an open plan fitted kitchen / living room. A further family bathroom suite and large hallway complete with fitted storage completes the apartment. Further benefits include parking as well as a fantastic and rarely available GARAGE, PVCu double glazing, Gas radiator heating with a newly installed boiler and integrated kitchen units. Ideal first time buy or investment opportunity - A fantastic apartment all round that must be viewed!

**Ground Floor** 

Floor area 58.4 sq.m. (629 sq.ft.) approx

Garage

Floor area 15.4 sq.m. (165 sq.ft.) approx

Our team are friendly, experienced and are all local. They know it better than they do their own living rooms and can help you find what you're looking for because we love where we live.

Total floor area 73.8 sq.m. (794 sq.ft.) approx

This Floor Plan is for illustration purposes only and may not be representative of the property. The position and size of doors, windows and other features are approximate. Unauthorized reproduction prohibited. © PropertyBOX