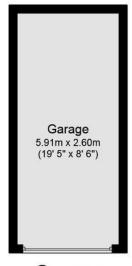

**Ground Floor** 

Floor area 58.4 sq.m. (629 sq.ft.) approx

Garage

Floor area 15.4 sq.m. (165 sq.ft.) approx

Our team are friendly, experienced and are all local. They know it better than they do their own living rooms and can help you find what you're looking for because we love where we live.

Total floor area 73.8 sq.m. (794 sq.ft.) approx

This Floor Plan is for illustration purposes only and may not be representative of the property. The position and size of doors, windows and other features are approximate. Unauthorized reproduction prohibited. © PropertyBOX