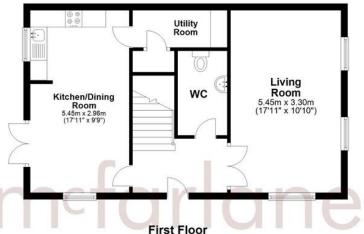

### Ground Floor

Approx. 50.6 sq. metres (545.0 sq. feet)

Approx. 55.7 sq. metres (599.3 sq. feet)

Total area: approx. 106.3 sq. metres (1144.3 sq. feet)

Our team are friendly, experienced and are all local. They know it better than they do their own living rooms and can help you find what you're looking for because we love where we live.