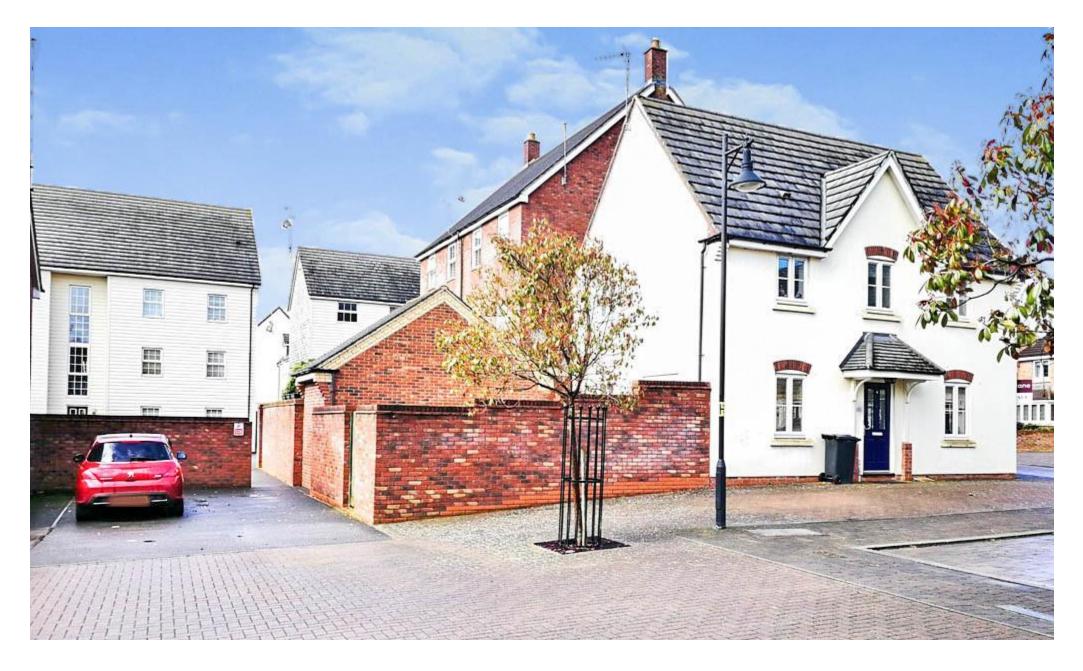

# 3 Bedroom Detached House Vistula Crescent, North Swindon

- DETACHED
- W ELL PRESENTED THROUGHOUT
- DESIRABLE LOCATION
- EN-SUITE TO MASTER

McFarlane are delighted to offer to the market this lovely double fronted detached family home in the popular Haydon End area of North Swindon. The property is situated just a short walk from the local Orbital Shopping centre on this quiet road predominantly used by residents only. Internally this very well proportioned and laid out property has a lovely welcoming entrance hall with a convenient cloakroom, French doors into the dual aspect living room, door into kitchen/dining room leading to a brilliant utility room. To the first floor is the family bathroom, master bedroom with en suite shower room and built in wardrobes, two further great size bedrooms complete this floor. Externally the property has a fully enclosed hard landscaped garden which has the additional benefit of being south facing. There is ample driveway parking for several vehicles. Fully uPVC double glazed and gas centrally heated throughout. Viewings are highly recommended.