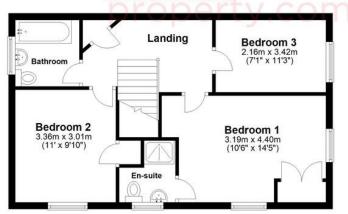

### Ground Floor

Approx. 50.6 sq. metres (545.0 sq. feet)

Approx. 55.7 sq. metres (599.3 sq. feet)

Total area: approx. 106.3 sq. metres (1144.3 sq. feet)

Our team are friendly, experienced and are all local. They know it better than they do their own living rooms and can help you find what you're looking for because we love where we live.