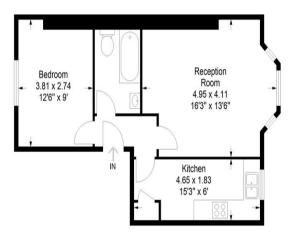

## The Trees

Approximate Gross Internal Area

First Floor = 489 sa ft / 45.43 sa m Total = 489 sq ft / 45.43 sq m

## First Floor

JULIAN REID SPECIAL DISCLAIMER:-For Illustration Purposes Only - Not To Scale Floor plan For Julian Reid

Important notice: Julian Reid, their clients and any joint agents give notice that: 1: They are not authorized to make or give representations or warranties in relation to the property either here or elsewhere, either on their own behalf or on behalf of the client or otherwise. They assume no responsibility for any statement that may be made be made in these particulars. These particulars do not form part of any offer or contract and must not be relied upon as statements or representations of fact. 2: Any areas, measurements or distances are approximate. The text, photographs and plans are for quidance only and are not necessarily comprehensive. It should not be assumed that the property has all necessary planning, building regulation or other consents and Julian Reid have not tested any services, equipment or facilities. Purchasers must satisfy themselves by inspection or otherwise. J352 Ravensworth 01670 713330