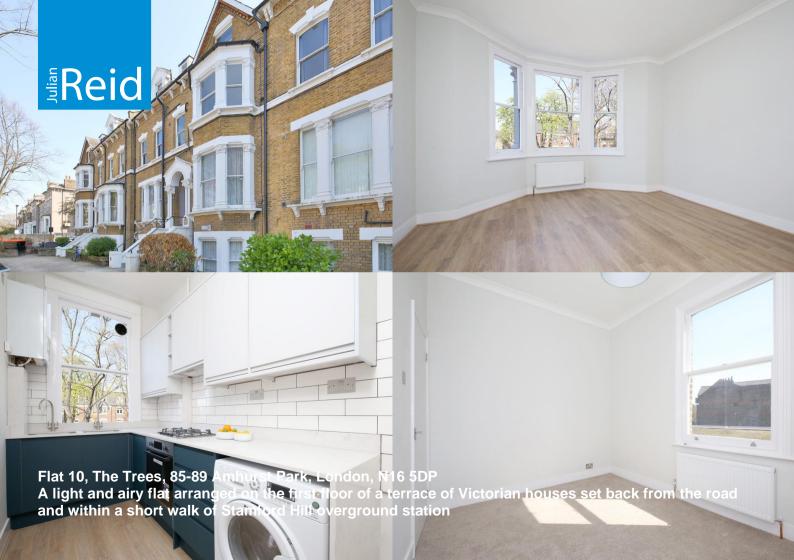

## Guide Price £400,000 Leasehold

- Excellent condition
- Council Tax Band: C
- EPC Rating: C
- 1 Bedroom
- Large Reception room

A spacious flat arranged on the first floor of a converted Victorian house, part of a terrace set back from the road behind parking and gardens. The flat offers well presented accommodation which has been recently refurbished. Large, bright reception room into bay window, separate well fitted kitchen, modern bathroom and bedroom to the rear. Ideal pied-a-terre of first purchase which is located within a short walk of Stamford Hill overground station (Liverpool Street 15 minutes) and accessible to the vibrant selection of shops. bars and restaurants in Stoke Newington