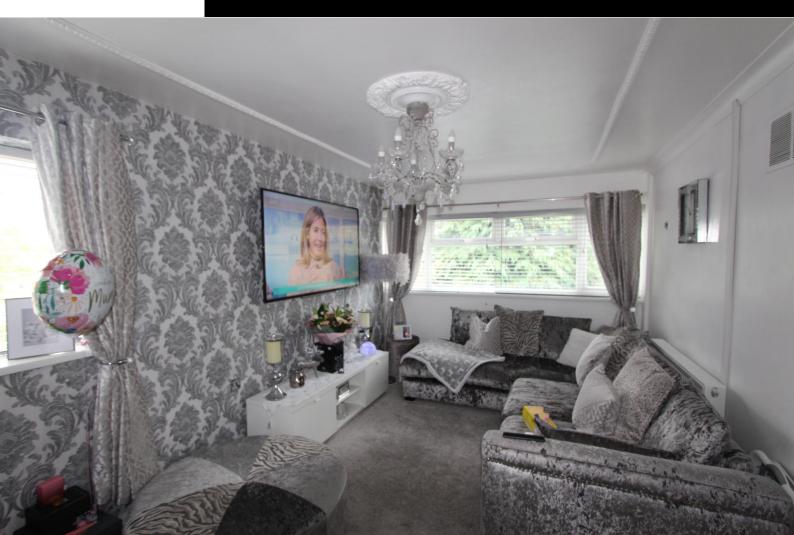

## Hallway

Housing Storage cupboard, doors to:

**Lounge** 5.52m (18'1") x 3.04m (10') UPVC double glazed window to rear, uPVC double glazed window to side.

Kitchen 2.98m (9'9") x 2.70m (8'10")

Fitted with a matching range of base and eye level units with worktop space over, 1+1/2 bowl stainless steel sink with single drainer and mixer tap, uPVC double glazed window to rear.