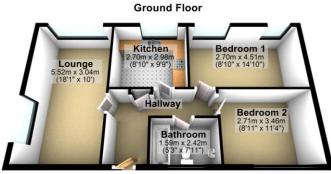

## Hallway

Housing Storage cupboard, doors to:

**Lounge** 5.52m (18'1") x 3.04m (10') UPVC double glazed window to rear, uPVC double glazed window to side.

Kitchen 2.98m (9'9") x 2.70m (8'10")

Fitted with a matching range of base and eye level units with worktop space over, 1+1/2 bowl stainless steel sink with single drainer and mixer tap, uPVC double glazed window to rear.

**Bedroom 1** 4.51m (14'10") x 2.70m (8'10") UPVC double glazed window to rear and various power points

**Bedroom 2** 3.46m (11'4") x 2.71m (8'11") UPVC double glazed window to front and various power points.

## **Bathroom**

Fitted with three-piece suite comprising bath, wash hand basin and low-level WC, uPVC double glazed window to front.