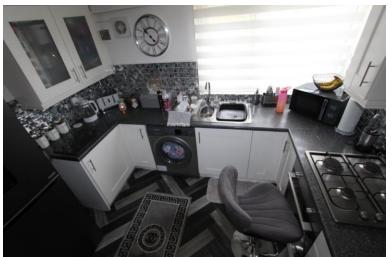

## Hallway

Housing Storage cupboard, doors to:

**Lounge** 5.52m (18'1") x 3.04m (10') UPVC double glazed window to rear, uPVC double glazed window to side.

Kitchen 2.98m (9'9") x 2.70m (8'10")

Fitted with a matching range of base and eye level units with worktop space over, 1+1/2 bowl stainless steel sink with single drainer and mixer tap, uPVC double glazed window to rear.