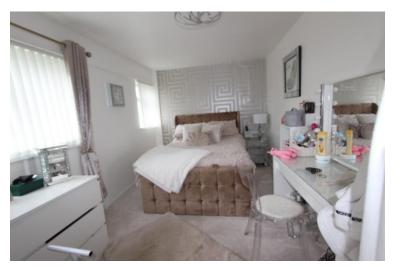

**Bedroom 1** 4.51m (14'10") x 2.70m (8'10") UPVC double glazed window to rear and various power points

**Bedroom 2** 3.46m (11'4") x 2.71m (8'11") UPVC double glazed window to front and various power points.