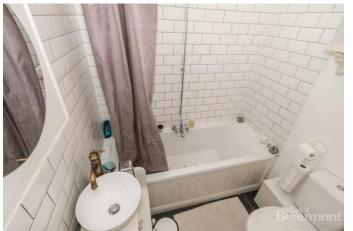

COMMUNAL ENTRANCE HALL

**ENTRANCE HALL** 

LIVING ROOM

15' x 13' 6" (4.57m x 4.11m) **KITCHEN** 

15' 1" x 6' 5" (4.6m x 1.96m) BEDROOM

11' 11" x 10' 8" (3.63m x 3.25m) BATHROOM

Distances are taken from googlemaps.co.uk. They are approximate and are to be used as a rough guide only. Lewisham Station and 'DLR' 0.5 Mile Ladywell Station 0.6 Mile Hither Green Station, Pub and shops 0.7 Mile Lewisham High Street 0.1 Mile Blackheath Village 1.2 Mile W alkscore.com 92/100