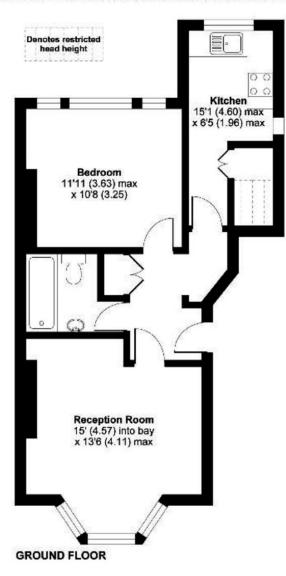

COMMUNAL ENTRANCE HALL

**ENTRANCE HALL** 

LIVING ROOM

15' x 13' 6" (4.57m x 4.11m) **KITCHEN** 

15' 1" x 6' 5" (4.6m x 1.96m) BEDROOM

11' 11" x 10' 8" (3.63m x 3.25m) BATHROOM

Distances are taken from googlemaps.co.uk. They are approximate and are to be used as a rough guide only. Lewisham Station and 'DLR' 0.5 Mile Ladywell Station 0.6 Mile Hither Green Station, Pub and shops 0.7 Mile Lewisham High Street 0.1 Mile Blackheath Village 1.2 Mile W alkscore.com 92/100

# 17B Limes Grove, Lewisham, SE13 6DD

APPROX. GROSS INTERNAL FLOOR AREA 505 SQ FT 46.9 SQ METRES (EXCLUDES RESTRICTED HEAD HEIGHT)

197 South London Branch, Lewisham High Street, London, SE13 6AA www.markbeaumont.com sales@markbeaumont.com 020 8852 5000 Agents Note: Whilst every care has been taken to prepare these particulars, they are for guidance purposes only. All measurements are approximate are for general guidance purposes only and whilst every care has been taken to ensure their accuracy, they should not be relied upon and potential buyers are advised to recheck the measurements.