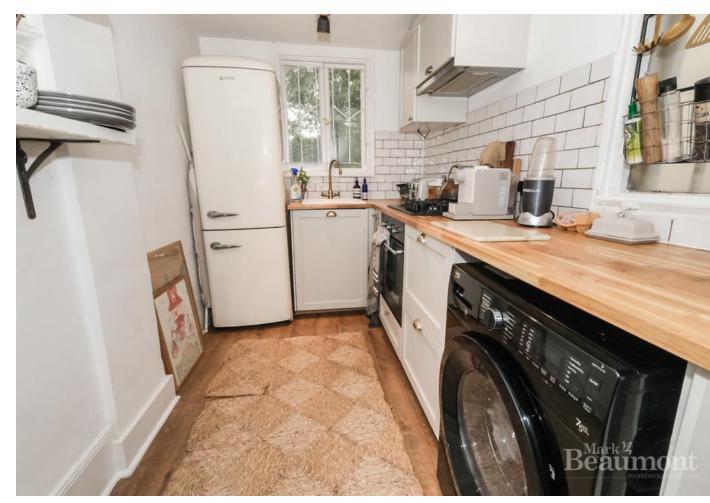

COMMUNAL ENTRANCE HALL

**ENTRANCE HALL** 

LIVING ROOM

15' x 13' 6" (4.57m x 4.11m) **KITCHEN** 

15' 1" x 6' 5" (4.6m x 1.96m) BEDROOM

11' 11" x 10' 8" (3.63m x 3.25m) BATHROOM

Distances are taken from googlemaps.co.uk. They are approximate and are to be used as a rough guide only. Lewisham Station and 'DLR' 0.5 Mile Ladywell Station 0.6 Mile Hither Green Station, Pub and shops 0.7 Mile Lewisham High Street 0.1 Mile Blackheath Village 1.2 Mile W alkscore.com 92/100