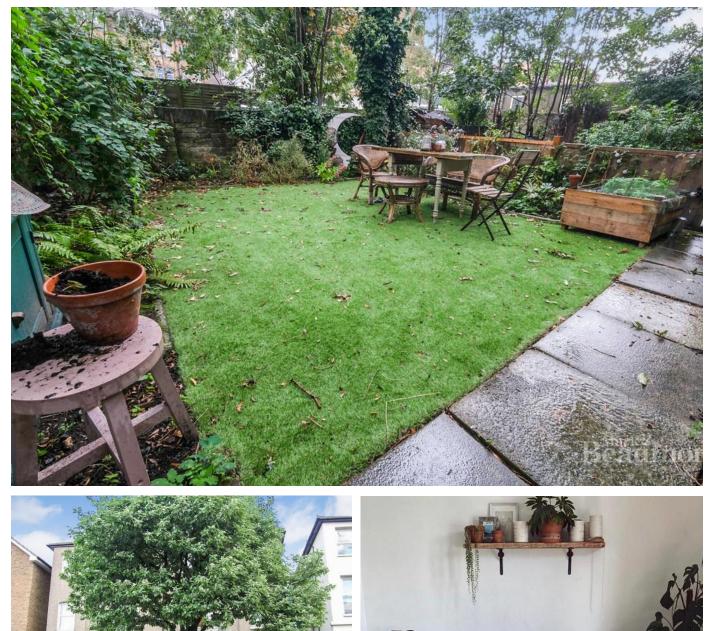

## **Property Summary**

Located in one of the most popular tree lined roads in this area. Just around the corner from Lewisham town centre, main line train station and the DLR, is this smart hall level floor conversion flat. The property can be found in excellent decorative order throughout, mainly decorated in neutral colours. There is a modern bathroom and kitchen. Own section of private garden. Viewing is highly recommended.

#### **DESCRIPTION:**

Zone 2 London.

Located in one of the most popular tree lined roads in this area. Just around the corner from Lewisham town centre, main line train station and the DLR, is this smart hall level floor conversion flat with garden. The property can be found in excellent decorative order throughout, mainly decorated in neutral colours. There is a modern bathroom and kitchen. Own section of private garden. Viewing is highly recommended. #AskBeaumont