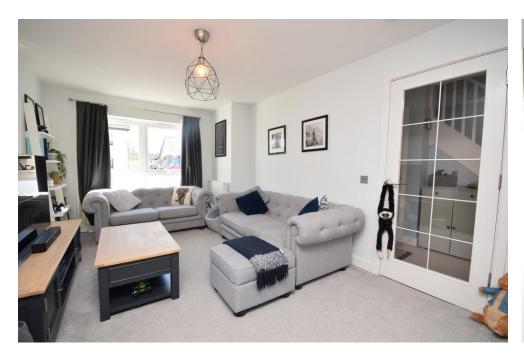

## Property Summary

Next Home are delighted to bring this very well presented 3 bedroom semi-detached villa situated in Rattray, Blairgowrie.

The property would be ideal for a first time buyer or a family with spacious and modern open plan living accommodation comprising: Entrance hall with 2 storage cupboards and access to a w/c, bright and spacious lounge that room for a variety of freestanding furniture, fully fitted breakfasting kitchen open plan to the dining area which has space for a large table and chairs with French doors leading to the rear garden, 3 double bedrooms with built in storage and a principle ensuite shower room and a family bath room.

### LOUNGE

18'5" x 10'5" (5.61m x 3.18m)