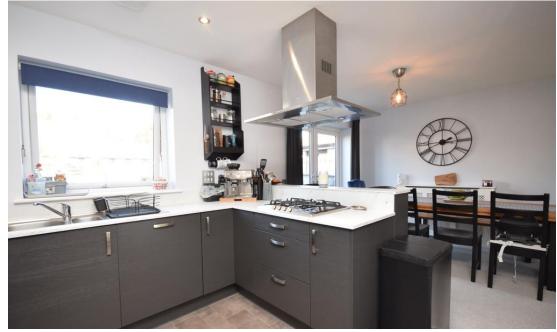

## Property Summary

Next Home are delighted to bring this very well presented 3 bedroom semi-detached villa situated in Rattray, Blairgowrie.

The property would be ideal for a first time buyer or a family with spacious and modern open plan living accommodation comprising: Entrance hall with 2 storage cupboards and access to a w/c, bright and spacious lounge that room for a variety of freestanding furniture, fully fitted breakfasting kitchen open plan to the dining area which has space for a large table and chairs with French doors leading to the rear garden, 3 double bedrooms with built in storage and a principle ensuite shower room and a family bath room.

### KITCHEN

10' 9" x 9' 6" (3.28m x 2.9m)