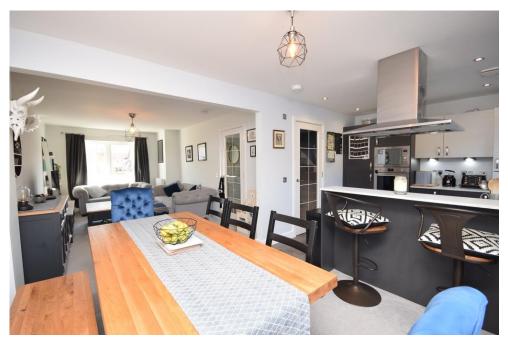

## Property Summary

Next Home are delighted to bring this very well presented 3 bedroom semi-detached villa situated in Rattray, Blairgowrie.

The property would be ideal for a first time buyer or a family with spacious and modern open plan living accommodation comprising: Entrance hall with 2 storage cupboards and access to a w/c, bright and spacious lounge that room for a variety of freestanding furniture, fully fitted breakfasting kitchen open plan to the dining area which has space for a large table and chairs with French doors leading to the rear garden, 3 double bedrooms with built in storage and a principle ensuite shower room and a family bath room.

### DINING AREA

9'5" x 9'5" (2.87m x 2.87m)

### KITCHEN

10' 9" x 9' 6" (3.28m x 2.9m)