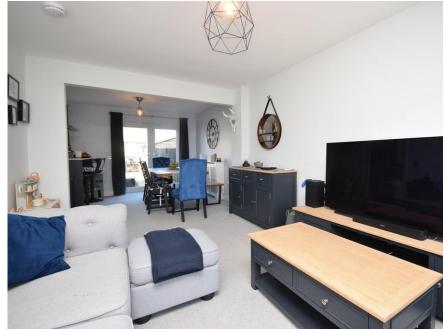

## Property Summary

Next Home are delighted to bring this very well presented 3 bedroom semi-detached villa situated in Rattray, Blairgowrie.

The property would be ideal for a first time buyer or a family with spacious and modern open plan living accommodation comprising: Entrance hall with 2 storage cupboards and access to a w/c, bright and spacious lounge that room for a variety of freestanding furniture, fully fitted breakfasting kitchen open plan to the dining area which has space for a large table and chairs with French doors leading to the rear garden, 3 double bedrooms with built in storage and a principle ensuite shower room and a family bath room.

### LOUNGE

18'5" x 10'5" (5.61m x 3.18m)