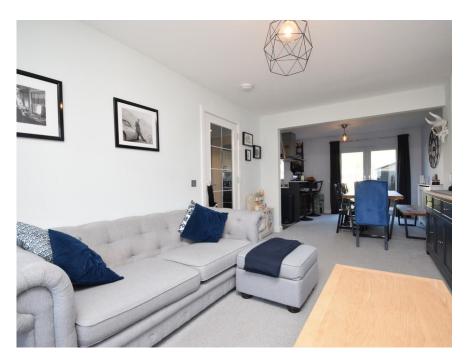

## Property Summary

Next Home are delighted to bring this very well presented 3 bedroom semi-detached villa situated in Rattray, Blairgowrie.

The property would be ideal for a first time buyer or a family with spacious and modern open plan living accommodation comprising: Entrance hall with 2 storage cupboards and access to a w/c, bright and spacious lounge that room for a variety of freestanding furniture, fully fitted breakfasting kitchen open plan to the dining area which has space for a large table and chairs with French doors leading to the rear garden, 3 double bedrooms with built in storage and a principle ensuite shower room and a family bath room.

### LOUNGE

18'5" x 10'5" (5.61m x 3.18m)

### DINING AREA

9'5" x 9'5" (2.87m x 2.87m)