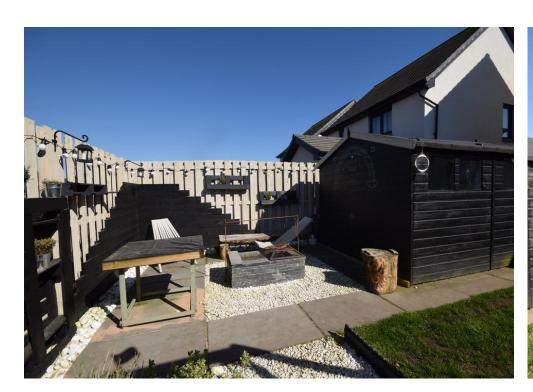

There is off-street parking to the front of the property for 2 cars.

The rear garden is fully enclosed with timber fencing, lawn and a gravelled area ideal for outdoor dining table and chairs.

## Key property features

- 3 double bedrooms
- ✓ Walk-in condition
- ✓ Ideal family home
- **У** 3 toilets
- ✓ Open plan living
- **♥** NHBC guarantee
- ✓ Ideal for first time buyers
- **♥** Principle en-suite
- **✓** Large shed
- **♥** Off-street parking