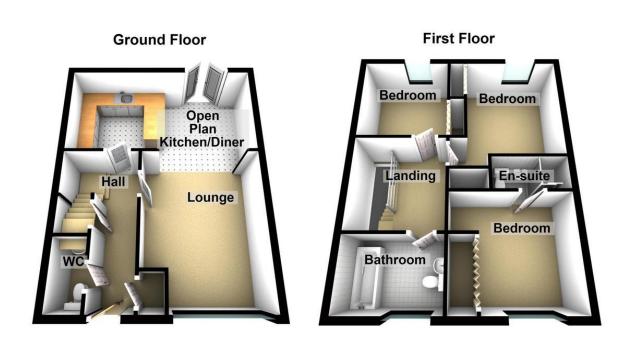

### Floorplans

### Property Room sizes

### HALL

19' x 5' 7" (5.79m x 1.7m)

### LOUNGE

18'5" x 10'5" (5.61m x 3.18m)

### DINING AREA

9'5" x 9'5" (2.87m x 2.87m)

### KITCHEN

10' 9" x 9' 6" (3.28m x 2.9m)

### **BEDROOM**

11' 7" x 10' 8" (3.53m x 3.25m)

### **EN-SUITE**

7'5" x 4'8" (2.26m x 1.42m)

### **BEDROOM**

11' 2" x 10' 7" (3.4m x 3.23m)

### **BEDROOM**

9' 4" x 8' 4" (2.84m x 2.54m)

### **BATHROOM**

8' 3" x 7' 2" (2.51m x 2.18m)

PLEASE NOTE: These particulars whilst believed to be accurate are set out as a general outline only for guidance and do not constitute any part of an offer or contract intending, purchasers should not rely on them as statements or representations of fact, but must satisfy themselves by inspection or otherwise as to their accuracy. No person in this firm's employment has the authority to make or give representation or warranty in respect of the property. All roomsizes are approximate and for general guidance only. They cannot be relied upon for fitting carpets, fumiture etc.