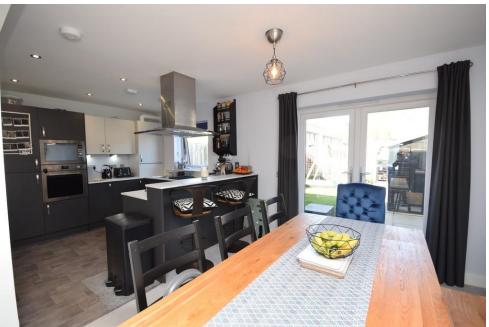

## Property Summary

Next Home are delighted to bring this very well presented 3 bedroom semi-detached villa situated in Rattray, Blairgowrie.

The property would be ideal for a first time buyer or a family with spacious and modern open plan living accommodation comprising: Entrance hall with 2 storage cupboards and access to a w/c, bright and spacious lounge that room for a variety of freestanding furniture, fully fitted breakfasting kitchen open plan to the dining area which has space for a large table and chairs with French doors leading to the rear garden, 3 double bedrooms with built in storage and a principle ensuite shower room and a family bath room.

### KITCHEN

10' 9" x 9' 6" (3.28m x 2.9m)