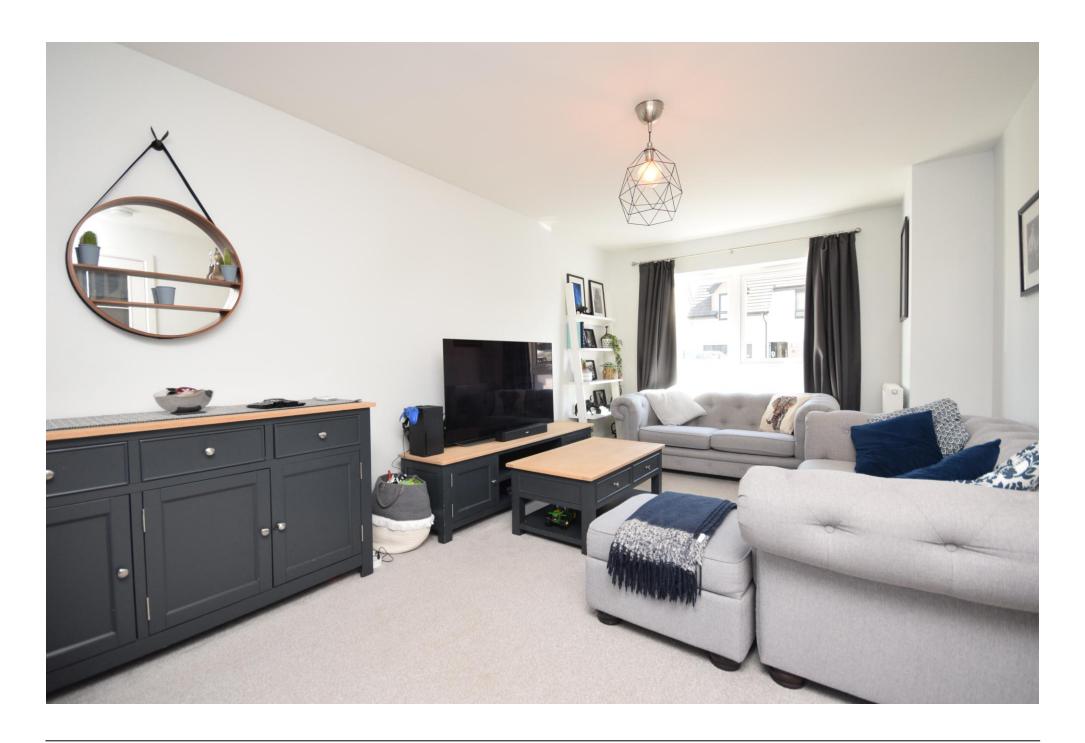

## Property Summary

Next Home are delighted to bring this very well presented 3 bedroom semi-detached villa situated in Rattray, Blairgowrie.

The property would be ideal for a first time buyer or a family with spacious and modern open plan living accommodation comprising: Entrance hall with 2 storage cupboards and access to a w/c, bright and spacious lounge that room for a variety of freestanding furniture, fully fitted breakfasting kitchen open plan to the dining area which has space for a large table and chairs with French doors leading to the rear garden, 3 double bedrooms with built in storage and a principle ensuite shower room and a family bath room.

### LOUNGE

18'5" x 10'5" (5.61m x 3.18m)