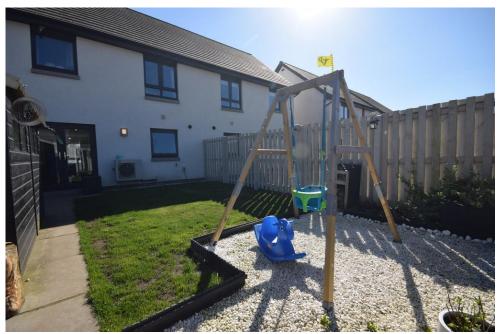

There is off-street parking to the front of the property for 2 cars.

The rear garden is fully enclosed with timber fencing, lawn and a gravelled area ideal for outdoor dining table and chairs.

## Key property features

- 3 double bedrooms
- ✓ Walk-in condition
- ✓ Ideal family home
- **У** 3 toilets
- ✓ Open plan living
- **♥** NHBC guarantee
- ✓ Ideal for first time buyers
- **♥** Principle en-suite
- **✓** Large shed
- **♥** Off-street parking