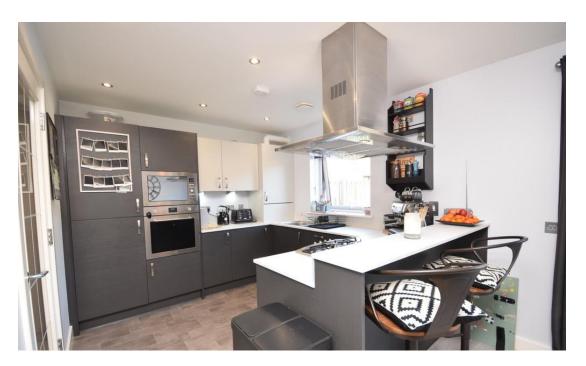

## Property Summary

Next Home are delighted to bring this very well presented 3 bedroom semi-detached villa situated in Rattray, Blairgowrie.

The property would be ideal for a first time buyer or a family with spacious and modern open plan living accommodation comprising: Entrance hall with 2 storage cupboards and access to a w/c, bright and spacious lounge that room for a variety of freestanding furniture, fully fitted breakfasting kitchen open plan to the dining area which has space for a large table and chairs with French doors leading to the rear garden, 3 double bedrooms with built in storage and a principle ensuite shower room and a family bath room.

### KITCHEN

10' 9" x 9' 6" (3.28m x 2.9m)