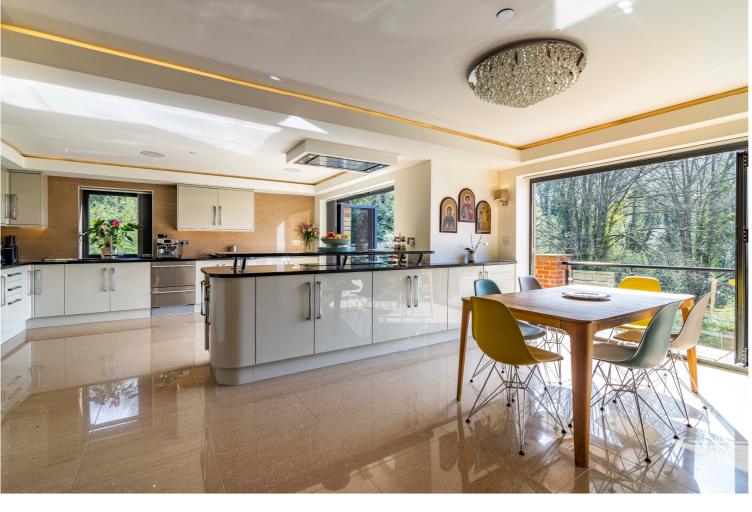

# Description

This substantial property overlooks Nottingham from an elevated position. Offering five double bedrooms each with en-suite, this home comes complete with state of the art technology including the latest energy efficient systems to save running costs. The property is beautifully finished to enhance the open plan living space. This house offers a wealth of living accommodation, including a games room/cinema room and bar, expansive lounge and dining room, fabulous kitchen diner with balconies overlooking the garden, utility room and a double garage. This property has the benefit of coming with four wall mounted 55 inch televisions.

**Entrance Hallway** (6'5 x 18'1 / 1.95m x 5.51m)

**Kitchen / Diner** (16'2 x 25'11 / 4.94m x 7.89m)

**Utility** (9'6 x 6'2 / 2.90m x 1.89m)

wc

**Lounge** (23'1 x 29'4 / 7.03m x 8.94m)

**Games Room / Cinema Room / Bar** (18'6 x 17'1 / 5.63m x 5.21m)