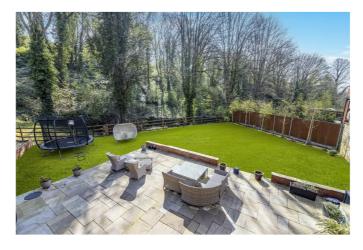

#### Outside

To the front of the property there is a large block paved driveway offering parking for multiple cars and an electric vehicle charging point. The rear south facing landscaped garden is laid mainly to lawn, with a large flagstone patio area with outdoor lighting. To the side there is a large area of established planting with sleepers and low maintenance bark chippings. The woodland adjoins the garden and is a protected nature reserve area.