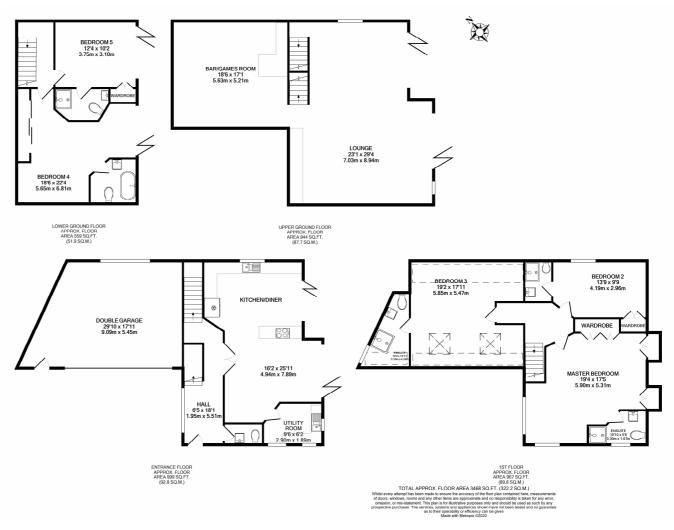

**Entrance Hallway** (6'5 x 18'1 / 1.95m x 5.51m)

**Kitchen / Diner** (16'2 x 25'11 / 4.94m x 7.89m)

**Utility** (9'6 x 6'2 / 2.90m x 1.89m)

wc

**Lounge** (23'1 x 29'4 / 7.03m x 8.94m)

**Games Room / Cinema Room / Bar** (18'6 x 17'1 / 5.63m x 5.21m)

**Master Bedroom** (19'4 x 17'5 / 5.90m x 5.31m) **En-Suite** 

**Bedroom 2** (13'9 x 9'9 / 4.19m x 2.96m) **En-Suite** 

**Bedroom 3** (19'2 x 17'11 / 5.85m x 5.47m) **En-Suite** 

**Bedroom 4** (18'6 x 22'4 / 5.65m x 6.81m) **En-Suite Bathroom** 

**Bedroom 5** (12'4 x 10'2 / 3.75m x 3.10m) **En-Suite** 

**Double Garage** (29'10 x 17'11 / 9.09m x 5.45m)