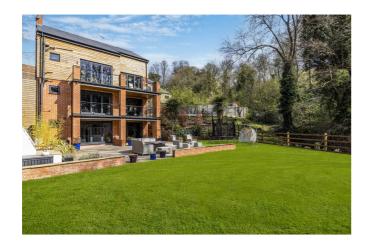

Alexandra Park is a development of 15 individually designed homes, set in over 4 acres of mature woodlands in Nottingham. Built in 2016, the property is located within a secluded development and has been designed and styled with the latest contemporary finishes both inside and out. With a gated entrance, the development is private and unique. Set down into it's own valley, the property offers three storey modern living space with breath taking views of the city.

#### Outside

To the front of the property there is a large block paved driveway offering parking for multiple cars and an electric vehicle charging point. The rear south facing landscaped garden is laid mainly to lawn, with a large flagstone patio area with outdoor lighting. To the side there is a large area of established planting with sleepers and low maintenance bark chippings. The woodland adjoins the garden and is a protected nature reserve area.