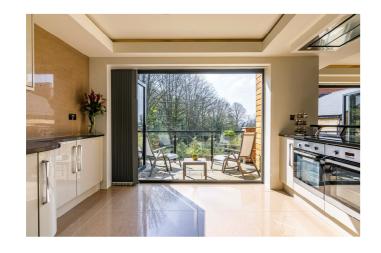

# Description

This substantial property overlooks Nottingham from an elevated position. Offering five double bedrooms each with en-suite, this home comes complete with state of the art technology including the latest energy efficient systems to save running costs. The property is beautifully finished to enhance the open plan living space. This house offers a wealth of living accommodation, including a games room/cinema room and bar, expansive lounge and dining room, fabulous kitchen diner with balconies overlooking the garden, utility room and a double garage. This property has the benefit of coming with four wall mounted 55 inch televisions.

**Entrance Hallway** (6'5 x 18'1 / 1.95m x 5.51m)

**Kitchen / Diner** (16'2 x 25'11 / 4.94m x 7.89m)

**Utility** (9'6 x 6'2 / 2.90m x 1.89m)

wc

**Lounge** (23'1 x 29'4 / 7.03m x 8.94m)

**Games Room / Cinema Room / Bar** (18'6 x 17'1 / 5.63m x 5.21m)