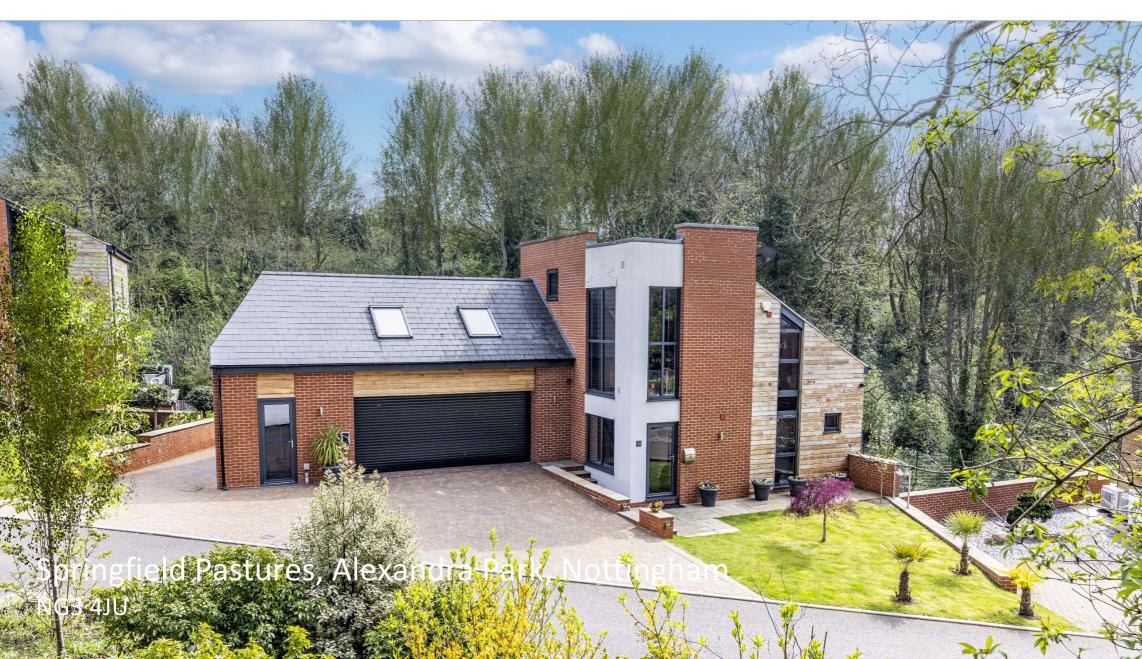

### Overview

A rare opportunity to acquire this substantial five bedroom house located on the prestigious Alexandra Park gated development. Fantastic flexible living space set over four floors, double garage and private garden with stunning woodland views.

# Description

This substantial property overlooks Nottingham from an elevated position. Offering five double bedrooms each with en-suite, this home comes complete with state of the art technology including the latest energy efficient systems to save running costs. The property is beautifully finished to enhance the open plan living space. This house offers a wealth of living accommodation, including a games room/cinema room and bar, expansive lounge and dining room, fabulous kitchen diner with balconies overlooking the garden, utility room and a double garage. This property has the benefit of coming with four wall mounted 55 inch televisions.

Alexandra Park is a development of 15 individually designed homes, set in over 4 acres of mature woodlands in Nottingham. Built in 2016, the property is located within a secluded development and has been designed and styled with the latest contemporary finishes both inside and out. With a gated entrance, the development is private and unique. Set down into it's own valley, the property offers three storey modern living space with breath taking views of the city.

#### Outside

To the front of the property there is a large block paved driveway offering parking for multiple cars and an electric vehicle charging point. The rear south facing landscaped garden is laid mainly to lawn, with a large flagstone patio area with outdoor lighting. To the side there is a large area of established planting with sleepers and low maintenance bark chippings. The woodland adjoins the garden and is a protected nature reserve area.