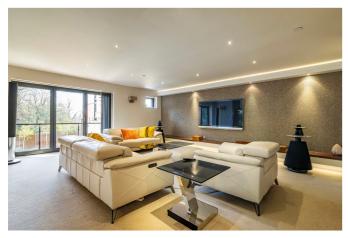

# Description

This substantial property overlooks Nottingham from an elevated position. Offering five double bedrooms each with en-suite, this home comes complete with state of the art technology including the latest energy efficient systems to save running costs. The property is beautifully finished to enhance the open plan living space. This house offers a wealth of living accommodation, including a games room/cinema room and bar, expansive lounge and dining room, fabulous kitchen diner with balconies overlooking the garden, utility room and a double garage. This property has the benefit of coming with four wall mounted 55 inch televisions.

**Entrance Hallway** (6'5 x 18'1 / 1.95m x 5.51m)

**Kitchen / Diner** (16'2 x 25'11 / 4.94m x 7.89m)

**Utility** (9'6 x 6'2 / 2.90m x 1.89m)

wc

**Lounge** (23'1 x 29'4 / 7.03m x 8.94m)

**Games Room / Cinema Room / Bar** (18'6 x 17'1 / 5.63m x 5.21m)