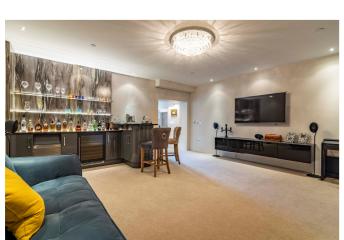

# Description

This substantial property overlooks Nottingham from an elevated position. Offering five double bedrooms each with en-suite, this home comes complete with state of the art technology including the latest energy efficient systems to save running costs. The property is beautifully finished to enhance the open plan living space. This house offers a wealth of living accommodation, including a games room/cinema room and bar, expansive lounge and dining room, fabulous kitchen diner with balconies overlooking the garden, utility room and a double garage. This property has the benefit of coming with four wall mounted 55 inch televisions.

**Entrance Hallway** (6'5 x 18'1 / 1.95m x 5.51m)

**Kitchen / Diner** (16'2 x 25'11 / 4.94m x 7.89m)

**Utility** (9'6 x 6'2 / 2.90m x 1.89m)

wc

**Lounge** (23'1 x 29'4 / 7.03m x 8.94m)

**Games Room / Cinema Room / Bar** (18'6 x 17'1 / 5.63m x 5.21m)