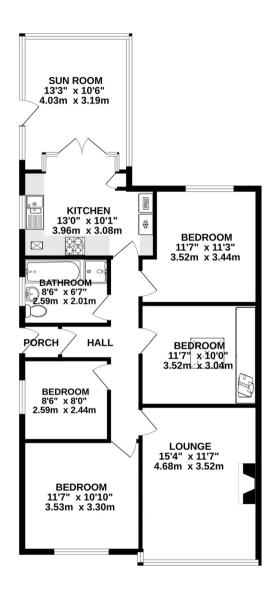

## Lovely four bedroom true bungalow on a quiet cul de sac in a sought after residential area just minutes away from primary transport routes, town centre amenities and Cuerden Valley Park. With sun room and large garden to the rear this property is available with no upward chain. The driveway leads past the lawn bordered with mature planting to the main entrance. Step into the vestibule and from there to the internal hallway giving access to all rooms and the large loft which, subject to the relevant permissions could give excellent scope to develop. The spacious lounge is to the front with the sun room to the rear leading off from the kitchen which comprises a range of wall and base units refrigerator and freezer, eye level double electric oven and grill and Worcester combi boiler. There are three double bedrooms and a very comfortable single and the bathroom comprises bath, electric shower in cubicle, wc and wash hand basin in vanity. Externally, the detached garage has power and light and the delightful garden is private and mainly laid to lawn with mature planting.

Council Tax band: C

Tenure: Freehold

- True bungalow
- Four bedrooms
- Sun room
- Scope to develop
- Media tour
- No upward chain

Eccleston Branch 265 The Green, Eccleston, PR7 5TF 01257 451673

Coppull Branch
244 Spendmore Lane, Coppull, PR7 5DE
01257 794588