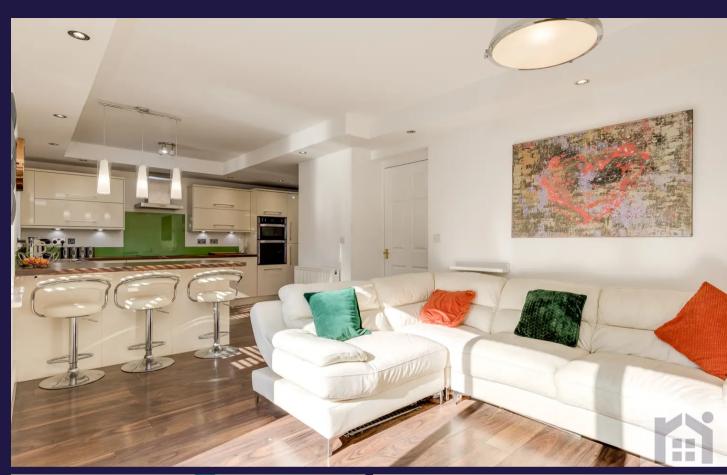

Nab Wood Drive, Chorley

「二、

In Excess of £325,000

PR7 2FG

Fabulous four bedroom detached property on a corner plot with delightful rear garden in a popular and sought after residential location and, with one careful owner from new, this spacious family home is available with no upward chain. To the front the block paviour driveway can accommodate several vehicles and leads to the main entrance. Step into the hallway with cloakroom comprising wash hand basin and wc. To the front is a spacious lounge whilst to the rear is the heart of the house. With a snug area having bifold doors opening to the garden, dining area and kitchen comprising a range of wall and base units with double electric oven and grill, refrigerator and freezer, washing machine. dishwasher. electric hob and breakfast bar this is a fabulous family room. Step outside into the south east facing garden with Indian stone terrace, raised lawn bordered by mature shrubs and elevated decking with water feature being the perfect place to relax and entertain at the end of the day. Back inside stairs lead to the first floor landing with storage and ladder access to the boarded loft. Bedroom one has fitted wardrobes, views over to the Yarrow Valley and en suite comprising wc, wash hand basin on floating vanity unit, fully tiled flooring and elevations, rainfall shower in cubicle and ladder heated towel rail. Bedroom two is another double with bedrooms three and four being very comfortable singles. The bathroom comprises fully tiled flooring and elevations, bath with shower attachment ladder heated towel rail, wc, and wash hand basin on floating vanity unit.