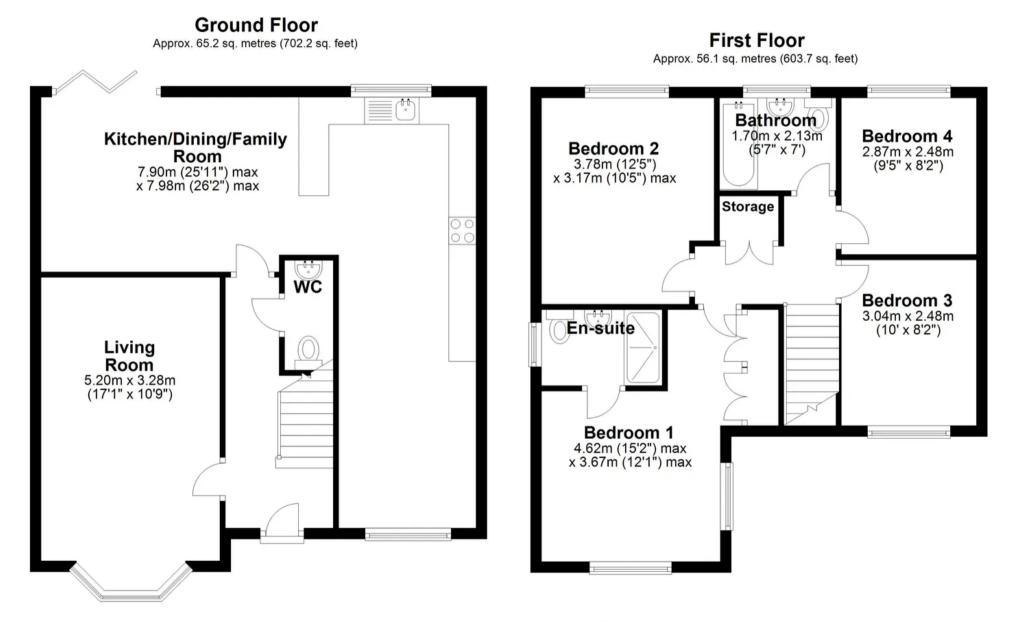

www.hometruthslancs.co.uk office@hometruthslancs.co.uk

Total area: approx. 121.3 sq. metres (1305.9 sq. feet)

THIS FLOOR PLAN IS FOR ILLUSTRATION ONLY AND IS NOT A SCALE DRAWING, SQFT IS AN APPROXIMATE GUIDE Plan produced using PlanUp.