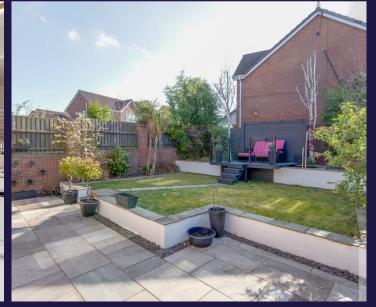

Nab Wood Drive, Chorley

「二、

In Excess of £325,000

PR7 2FG

Fabulous four bedroom detached property on a corner plot with delightful rear garden in a popular and sought after residential location and, with one careful owner from new, this spacious family home is available with no upward chain. To the front the block paviour driveway can accommodate several vehicles and leads to the main entrance. Step into the hallway with cloakroom comprising wash hand basin and wc. To the front is a spacious lounge whilst to the rear is the heart of the house. With a snug area having bifold doors opening to the garden, dining area and kitchen comprising a range of wall and base units with double electric oven and grill, refrigerator and freezer, washing machine. dishwasher. electric hob and breakfast bar this is a fabulous family room. Step outside into the south east facing garden with Indian stone terrace, raised lawn bordered by mature shrubs and elevated decking with water feature being the perfect place to relax and entertain at the end of the day. Back inside stairs lead to the first floor landing with storage and ladder access to the boarded loft. Bedroom one has fitted wardrobes, views over to the Yarrow Valley and en suite comprising wc, wash hand basin on floating vanity unit, fully tiled flooring and elevations, rainfall shower in cubicle and ladder heated towel rail. Bedroom two is another double with bedrooms three and four being very comfortable singles. The bathroom comprises fully tiled flooring and elevations, bath with shower attachment ladder heated towel rail, wc, and wash hand basin on floating vanity unit.