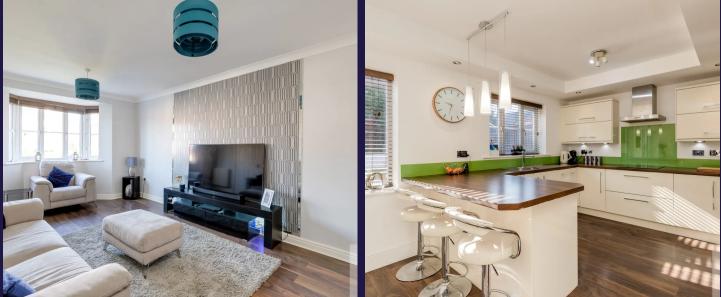

Nab Wood Drive, Chorley

「二、

In Excess of £325,000

PR7 2FG

Fabulous four bedroom detached property on a corner plot with delightful rear garden in a popular and sought after residential location and, with one careful owner from new, this spacious family home is available with no upward chain. To the front the block paviour driveway can accommodate several vehicles and leads to the main entrance. Step into the hallway with cloakroom comprising wash hand basin and wc. To the front is a spacious lounge whilst to the rear is the heart of the house. With a snug area having bifold doors opening to the garden, dining area and kitchen comprising a range of wall and base units with double electric oven and grill, refrigerator and freezer, washing machine. dishwasher. electric hob and breakfast bar this is a fabulous family room. Step outside into the south east facing garden with Indian stone terrace, raised lawn bordered by mature shrubs and elevated decking with water feature being the perfect place to relax and entertain at the end of the day. Back inside stairs lead to the first floor landing with storage and ladder access to the boarded loft. Bedroom one has fitted wardrobes, views over to the Yarrow Valley and en suite comprising wc, wash hand basin on floating vanity unit, fully tiled flooring and elevations, rainfall shower in cubicle and ladder heated towel rail. Bedroom two is another double with bedrooms three and four being very comfortable singles. The bathroom comprises fully tiled flooring and elevations, bath with shower attachment ladder heated towel rail, wc, and wash hand basin on floating vanity unit.