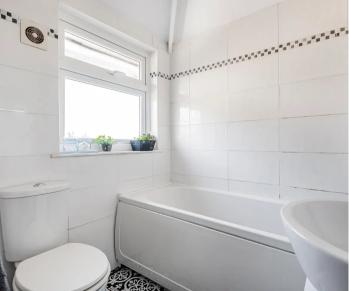

#### Bathroom

White suite comprising panelled bath with mixer tap and Bristan shower over, low level W.C., wash hand basin, shelved storage cupboard, window to side