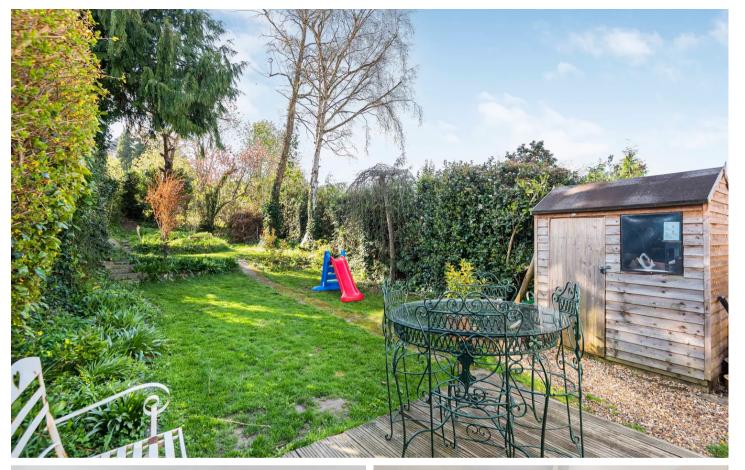

#### Rear garden

An area of decking leads to the remainder of garden which is laid to lawn with flower and shrub borders. All is enclosed by hedging, enjoys a sunny south easterly aspect and extends to 77'.