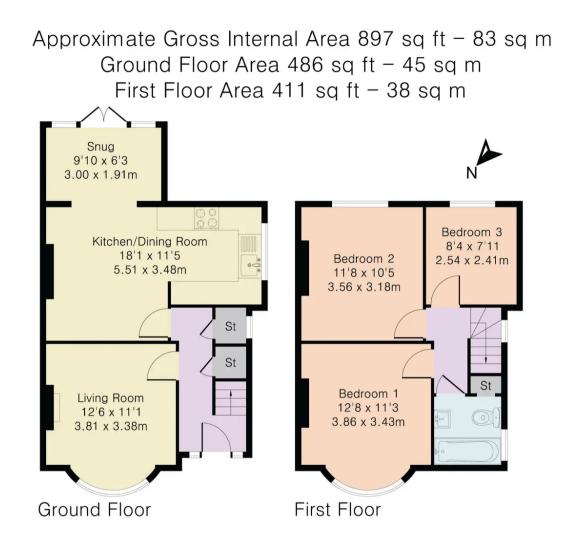

# 29 Hillview Road

High Wycombe

A well presented semi detached family home in this popular location just over a mile from the town centre and train station. Entrance hall, Sitting room, Kitchen/Dining room, Snug/Study, Three bedrooms, Bathroom, Gas central heating, Double glazing, Parking, 77' rear gardens.

## Entrance hall

Stairs to first floor with under stairs storage cupboard, wooden flooring, radiator

## Sitting room

Original tiled fireplace with wooden mantle, radiator, bay window to front

# Kitchen/Dining room

Fitted with a range of eye and base level units incorporating stainless steel sink unit with mixer tap and drainer, built in oven, fitted four ring hob with extractor over, built in fridge/freezer, space and plumbing for washing machine, space for dryer, down lighters, concealed wall mounted gas fired central heating boiler, wooden flooring, window to side Dining area- with feature fireplace, shelving, radiator

# Snug/Study

Radiator, doors to garden

### First floor

### Landing

Bedroom 1 Radiator, bay window to front

Bedroom 2 Access to loft space, radiator, window to rear

**Bedroom 3** Radiator, window to rear

#### Bathroom

White suite comprising panelled bath with mixer tap and Bristan shower over, low level W.C., wash hand basin, shelved storage cupboard, window to side