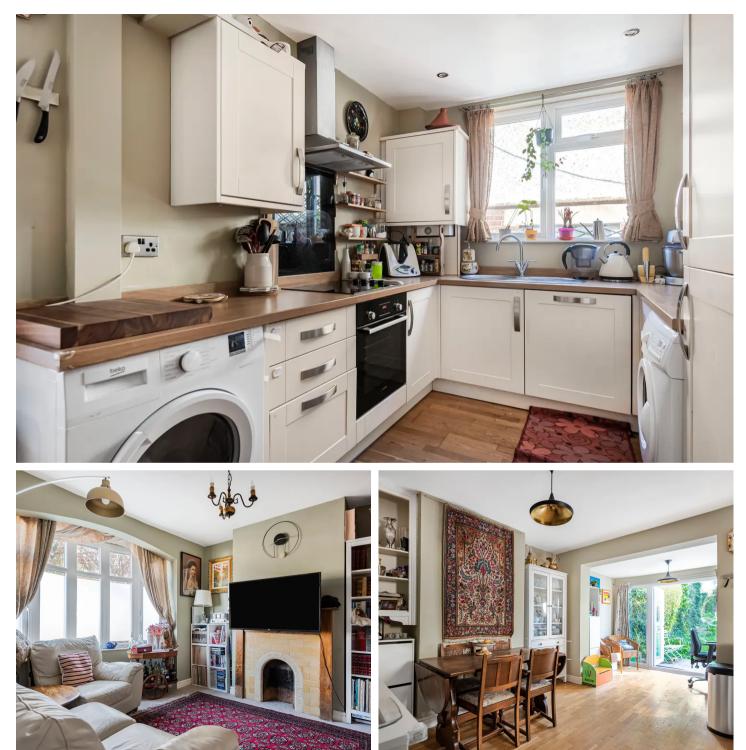

# Kitchen/Dining room

Fitted with a range of eye and base level units incorporating stainless steel sink unit with mixer tap and drainer, built in oven, fitted four ring hob with extractor over, built in fridge/freezer, space and plumbing for washing machine, space for dryer, down lighters, concealed wall mounted gas fired central heating boiler, wooden flooring, window to side Dining area- with feature fireplace, shelving, radiator

## Sitting room

Original tiled fireplace with wooden mantle, radiator, bay window to front

# Snug/Study

Radiator, doors to garden