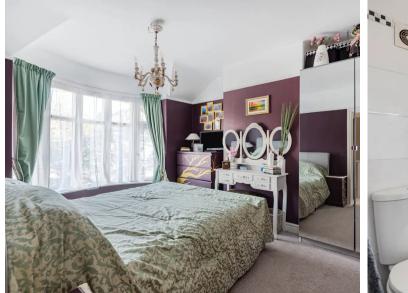

### Landing

Bedroom 1 Radiator, bay window to front

Bedroom 2 Access to loft space, radiator, window to rear

**Bedroom 3** Radiator, window to rear

#### Bathroom

White suite comprising panelled bath with mixer tap and Bristan shower over, low level W.C., wash hand basin, shelved storage cupboard, window to side