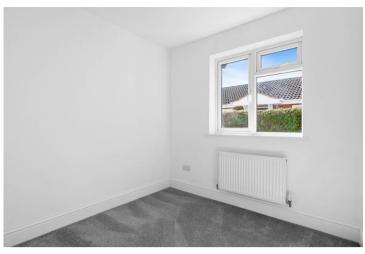

#### Hallway

Contemporary Open-Plan Lounge/Diner/Kitchen 21' 11" (6.68m) x 16' 4" (4.98m) max

Bedroom One 11' 11" (3.63m) x 11' 3" (3.43m)

Bedroom Two 10' 8" (3.25m) x 9' 1" (2.77m)

Bedroom Three 7' 10" (2.39m) x 7' 5" (2.26m)