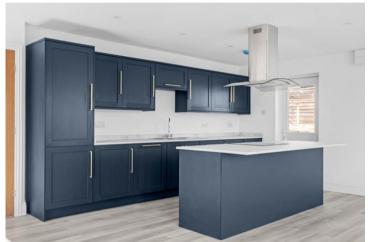

#### Hallway

Contemporary Open-Plan Lounge/Diner/Kitchen 21' 11" (6.68m) x 16' 4" (4.98m) max

Bedroom One 11' 11" (3.63m) x 11' 3" (3.43m)

Bedroom Two 10' 8" (3.25m) x 9' 1" (2.77m)

Bedroom Three 7' 10" (2.39m) x 7' 5" (2.26m)