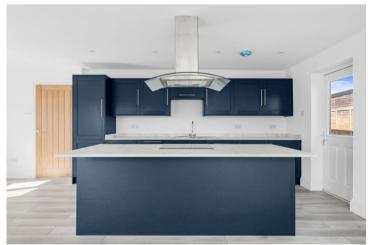

#### Hallway

Contemporary Open-Plan Lounge/Diner/Kitchen 21' 11" (6.68m) x 16' 4" (4.98m) max

Bedroom One 11' 11" (3.63m) x 11' 3" (3.43m)

Bedroom Two 10' 8" (3.25m) x 9' 1" (2.77m)

Bedroom Three 7' 10" (2.39m) x 7' 5" (2.26m)