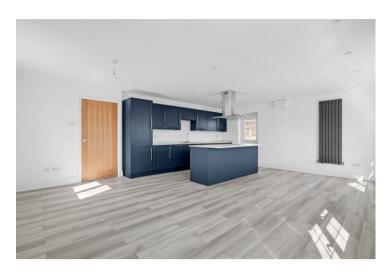

#### Hallway

Contemporary Open-Plan Lounge/Diner/Kitchen 21' 11" (6.68m) x 16' 4" (4.98m) max

Bedroom One 11' 11" (3.63m) x 11' 3" (3.43m)

Bedroom Two 10' 8" (3.25m) x 9' 1" (2.77m)

Bedroom Three 7' 10" (2.39m) x 7' 5" (2.26m)