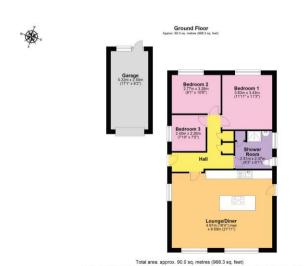

#### Hallway

Contemporary Open-Plan Lounge/Diner/Kitchen 21' 11" (6.68m) x 16' 4" (4.98m) max

Bedroom One 11' 11" (3.63m) x 11' 3" (3.43m)

Bedroom Two 10' 8" (3.25m) x 9' 1" (2.77m)

Bedroom Three 7' 10" (2.39m) x 7' 5" (2.26m)

Contemporary Style Shower Room 8' 3" (2.51m) x 8' 1" (2.46m)

Garage 17' 1'' (5.21m) x 8' 2'' (2.49m)

Rear Garden

#### Floor Plans & Property Details Disclaimer

These floor plans are for identification purposes only in relation to where one room is situated to another. They are not to be relied upon in any way for dimensions, scaling or sq. ft/metres. We will not be held responsible for any loss incurred, due to reliance on these measurements from the floor plans or measurements from the property details. You are advised to confirm all measurements.