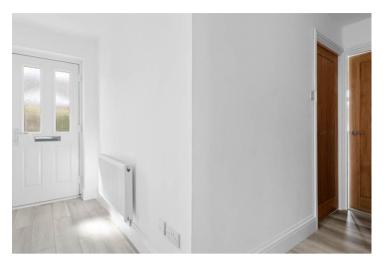

#### Hallway

Contemporary Open-Plan Lounge/Diner/Kitchen 21' 11" (6.68m) x 16' 4" (4.98m) max

Bedroom One 11' 11" (3.63m) x 11' 3" (3.43m)

Bedroom Two 10' 8" (3.25m) x 9' 1" (2.77m)

Bedroom Three 7' 10" (2.39m) x 7' 5" (2.26m)