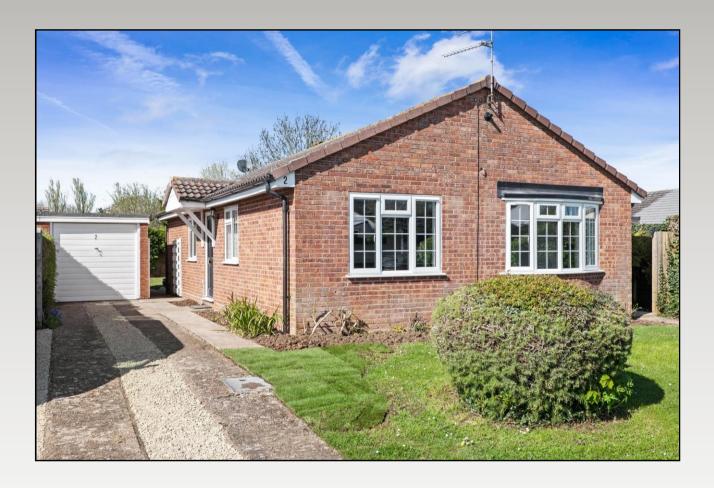

# HALIFAX CLOSE WELLESBOURNE WARWICKSHIRE

A tastefully refurbished, contemporary style, detached bungalow, being situated within a delightful, and sought after residential cul-de-sac. Benefiting from new floor coverings throughout, new central heating system and both new windows and doors. Being offered with no upward chain and comprising; Reception hallway, newly fitted open-plan lounge/diner/kitchen, three bedrooms, newly fitted shower room, driveway parking, garage and re-turfed generous garden to rear.

### Halifax Close, Wellesbourne, Warwick, CV35 9LD