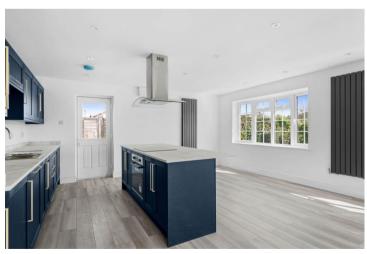

#### Hallway

Contemporary Open-Plan Lounge/Diner/Kitchen 21' 11" (6.68m) x 16' 4" (4.98m) max

Bedroom One 11' 11" (3.63m) x 11' 3" (3.43m)

Bedroom Two 10' 8" (3.25m) x 9' 1" (2.77m)

Bedroom Three 7' 10" (2.39m) x 7' 5" (2.26m)