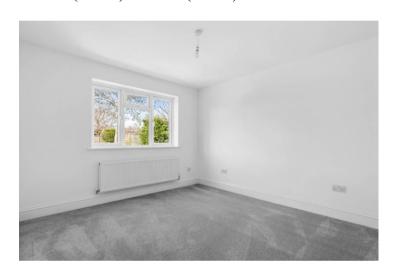

#### Hallway

Contemporary Open-Plan Lounge/Diner/Kitchen 21' 11" (6.68m) x 16' 4" (4.98m) max

Bedroom One 11' 11" (3.63m) x 11' 3" (3.43m)

Bedroom Two 10' 8" (3.25m) x 9' 1" (2.77m)

Bedroom Three 7' 10" (2.39m) x 7' 5" (2.26m)