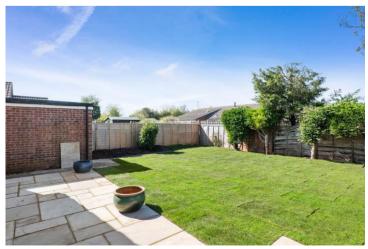

Contemporary Style Shower Room 8' 3" (2.51m) x 8' 1" (2.46m)

Garage 17' 1'' (5.21m) x 8' 2'' (2.49m)

Rear Garden