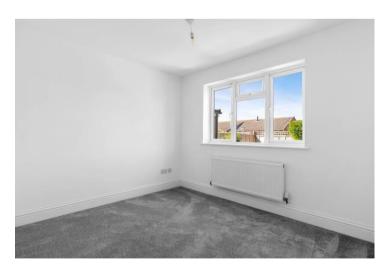

#### Hallway

Contemporary Open-Plan Lounge/Diner/Kitchen 21' 11" (6.68m) x 16' 4" (4.98m) max

Bedroom One 11' 11" (3.63m) x 11' 3" (3.43m)

Bedroom Two 10' 8" (3.25m) x 9' 1" (2.77m)

Bedroom Three 7' 10" (2.39m) x 7' 5" (2.26m)