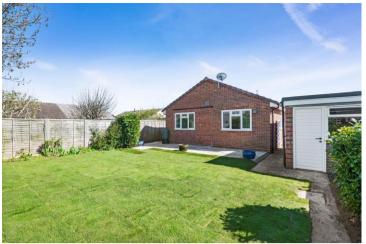

Contemporary Style Shower Room 8' 3" (2.51m) x 8' 1" (2.46m)

Garage 17' 1'' (5.21m) x 8' 2'' (2.49m)

Rear Garden