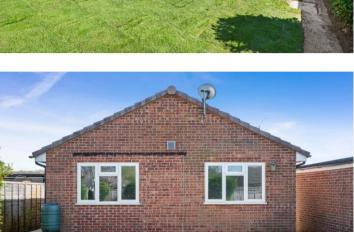

# HALIFAX CLOSE WELLESBOURNE WARWICKSHIRE

A tastefully refurbished, contemporary style, detached bungalow, being situated within a delightful, and sought after residential cul-de-sac. Benefiting from new floor coverings throughout, new central heating system and both new windows and doors. Being offered with no upward chain and comprising; Reception hallway, newly fitted open-plan lounge/diner/kitchen, three bedrooms, newly fitted shower room, driveway parking, garage and re-turfed generous garden to rear.