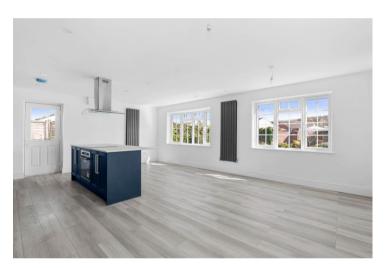

#### Hallway

Contemporary Open-Plan Lounge/Diner/Kitchen 21' 11" (6.68m) x 16' 4" (4.98m) max

Bedroom One 11' 11" (3.63m) x 11' 3" (3.43m)

Bedroom Two 10' 8" (3.25m) x 9' 1" (2.77m)

Bedroom Three 7' 10" (2.39m) x 7' 5" (2.26m)