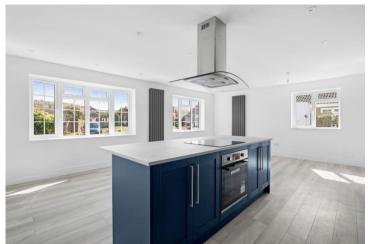

#### Hallway

Contemporary Open-Plan Lounge/Diner/Kitchen 21' 11" (6.68m) x 16' 4" (4.98m) max

Bedroom One 11' 11" (3.63m) x 11' 3" (3.43m)

Bedroom Two 10' 8" (3.25m) x 9' 1" (2.77m)

Bedroom Three 7' 10" (2.39m) x 7' 5" (2.26m)