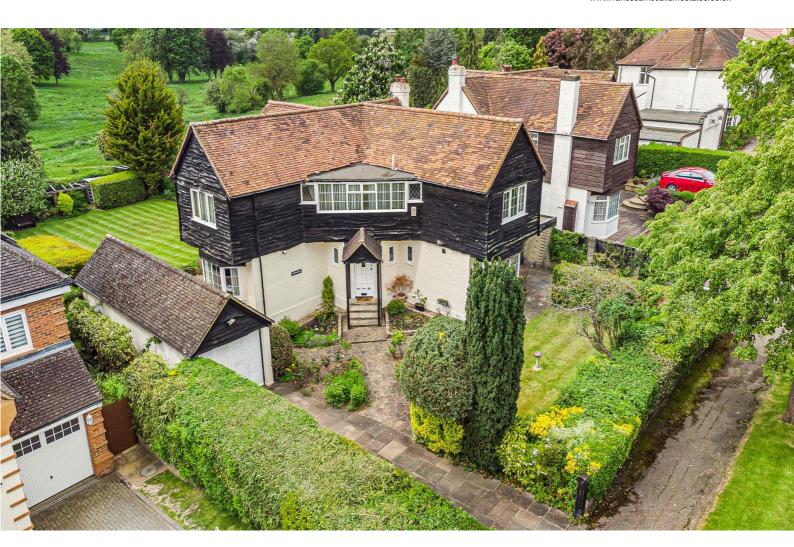

Price: £1,295,000 Freehold

Situated in the most prestigious turning in Potters Bar is this extremely attractive 4 bedroom 3 bathroom detached family home situated on a 1/3 of an acre south/west facing plot with countryside views. The property has 2 reception rooms, 2 driveways, garage and plenty of scope to enlarge (subject to the usual consents). Book early to avoid disappointment.

- PRESTIGIOUS ROAD IN POTTERS BAR
- 4 BEDROOM DETACHED HOUSE
- 125FT BY 60FT SOUTH-WEST FACING REAR GARDEN
- 1/3RD OF AN ACRE PLOT OVERLOOKING COUNTRYSIDE
- 2 SEPARATE DRIVEWAYS AND CAR-PORT
- GARAGE
- NEEDS SOME MODERNISATION
- CHAIN FREE

### DESCRIPTION

Situated in the most prestigious turning in Potters Bar is this extremely attractive 4 bedroom 3 bathroom detached family home situated on a 1/3 of an acre south/west facing plot with countryside views. The property has 2 reception rooms, 2 driveways, garage and plenty of scope to enlarge (subject to the usual consents).

#### ACCOMMODATION

ENTRANCE HALLWAY DINING ROOM LIVING ROOM GROUND FLOOR CLOAKROOM UTILITY ROOM KITCHEN 4 BEDROOMS (1 WITH EN-SUITE) (2 WITH SINKS) FAMILY BATHROOM SHOWER ROOM TANDEM LENGTH GARAGE 125FT MINIMUM BY 60FT SOUTH WEST FACING GARDEN