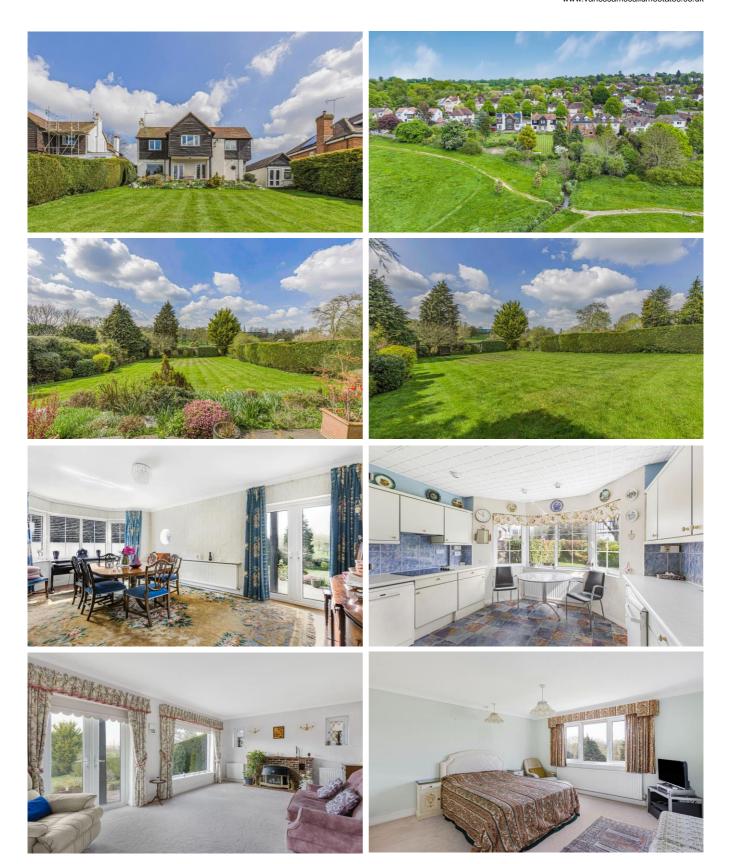

Price: £1,295,000 Freehold

Situated in the most prestigious turning in Potters Bar is this extremely attractive 4 bedroom 3 bathroom detached family home situated on a 1/3 of an acre south/west facing plot with countryside views. The property has 2 reception rooms, 2 driveways, garage and plenty of scope to enlarge (subject to the usual consents). Book early to avoid disappointment.

- PRESTIGIOUS ROAD IN POTTERS BAR
- 4 BEDROOM DETACHED HOUSE
- 125FT BY 60FT SOUTH-WEST FACING REAR GARDEN
- 1/3RD OF AN ACRE PLOT OVERLOOKING COUNTRYSIDE
- 2 SEPARATE DRIVEWAYS AND CAR-PORT
- GARAGE
- NEEDS SOME MODERNISATION
- CHAIN FREE

### DESCRIPTION

Situated in the most prestigious turning in Potters Bar is this extremely attractive 4 bedroom 3 bathroom detached family home situated on a 1/3 of an acre south/west facing plot with countryside views. The property has 2 reception rooms, 2 driveways, garage and plenty of scope to enlarge (subject to the usual consents).

#### ACCOMMODATION

ENTRANCE HALLWAY DINING ROOM LIVING ROOM GROUND FLOOR CLOAKROOM UTILITY ROOM KITCHEN 4 BEDROOMS (1 WITH EN-SUITE) (2 WITH SINKS) FAMILY BATHROOM SHOWER ROOM TANDEM LENGTH GARAGE 125FT MINIMUM BY 60FT SOUTH WEST FACING GARDEN

## LOCATION

The Avenue is one of Potters Bar's most prestigious roads and is situated off Darkes Lane. The Avenue is within walking distance for the local shops, restaurants and Potters Bar railway station which provides a fast and frequent service into London (Kings Cross/ Moorgate). The M25 and A1(M) are only a short drive away.