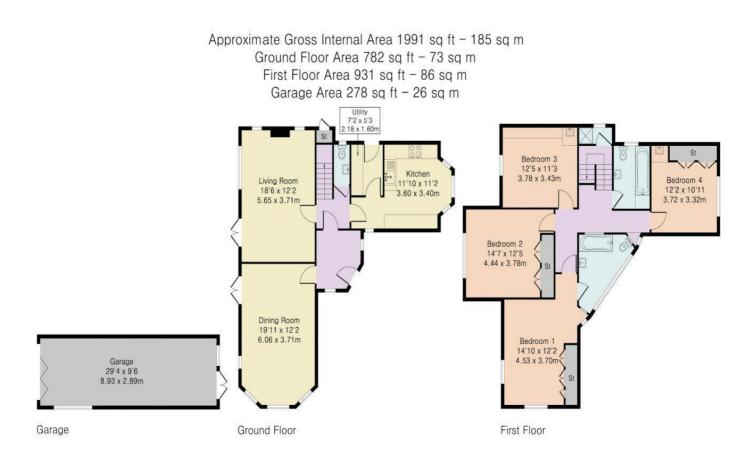

#### ACCOMMODATION

ENTRANCE HALLWAY DINING ROOM LIVING ROOM GROUND FLOOR CLOAKROOM UTILITY ROOM KITCHEN 4 BEDROOMS (1 WITH EN-SUITE) (2 WITH SINKS) FAMILY BATHROOM SHOWER ROOM TANDEM LENGTH GARAGE 125FT MINIMUM BY 60FT SOUTH WEST FACING GARDEN

Although Pink Plan Itd ensures the highest level of accuracy, measurements of doors, windows and rooms are approximate and no responsibility is taken for error, omission or misstatement. These plans are for representation purposes only as defined by RICS code of measuring practise. No guarantee is given on total square footage of the property within this plan. The figure icon is for initial guidance only and should not be relied on as a basis of valuation.