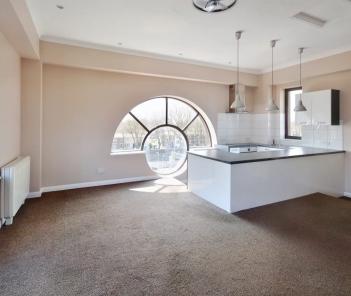

## Lounge/Kitchen

18' 3" x 18' 3" (5.56m x 5.56m)

Inset down lighters, wall mounted security entry phone system, loft hatch, two feature circular windows enjoying views across the City and sea alimpses, modern wall