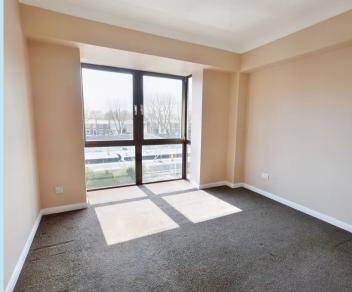

#### Bedroom 1

11' 4" x 10' 9" (3.45m x 3.28m)

Coved ceiling, floor to ceiling double glazed bay window to rear providing lovely views across the town, wall mounted storage heater, ceiling light and fan to remain.

## Lounge/Kitchen

18' 3" x 18' 3" (5.56m x 5.56m)

Inset down lighters, wall mounted security entry phone system, loft hatch, two feature circular windows enjoying views across the City and sea alimpses, modern wall