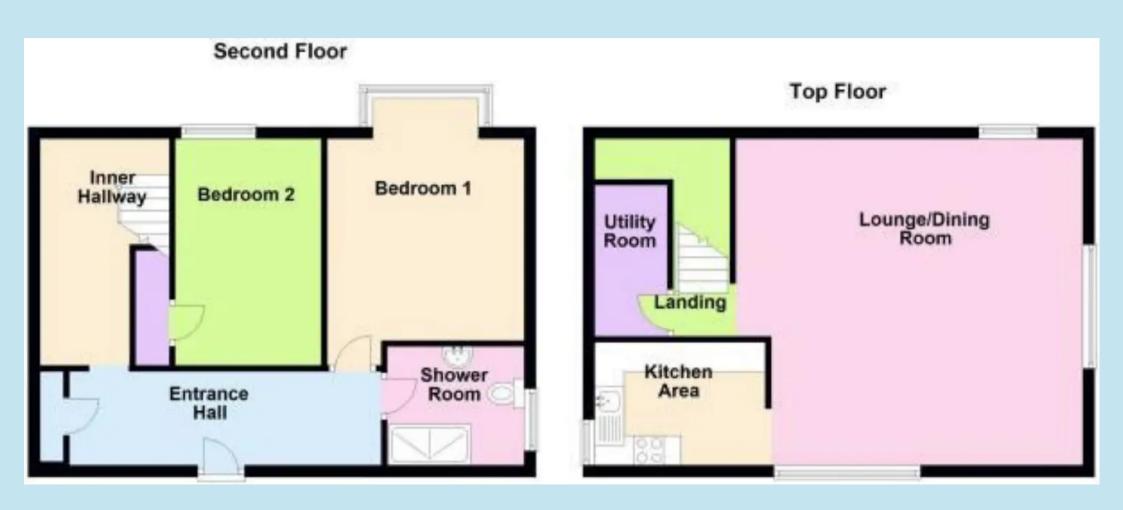

## **Entrance hall**

17' 12" x 5' 1" (5.49m x 1.55m)

Storage heater, wall mounted entryphone, laminated flooring, coving to textured ceiling, walk in cupboard with textured ceiling and lighting 4'4 x 3'7, further built in cupboard with shelf

## Modern Shower Room/W.C

7' 7" x 6' 5" (2.31m x 1.96m)

Double glazed window to side with obscure film over, large shower cubicle with shower and further rainfall shower over, wash hand basin with mixer taps, low flush WC, laminate flooring, textured ceiling with extractor fan and spot lights, wall mounted medicine cupboard

#### Bedroom 1

11' 4" x 10' 9" (3.45m x 3.28m)

Coved ceiling, floor to ceiling double glazed bay window to rear providing lovely views across the town, wall mounted storage heater, ceiling light and fan to remain.

## Bedroom 2

11' 8" x 8' 1" (3.56m x 2.46m)

Double glazed window to rear, wall mounted electric heater, coving to textured ceiling, built in wardrobe with hanging rail and shelving

#### Inner Hall

Double glazed window to rear, stairs to first top floor, coving to textured ceiling, wall mounted electric heater

## **Utility Cupboard**

8' 3" x 4' 2" (2.51m x 1.27m)

Vinyl flooring, hot water cylinder, space for washing machine and fridge/freezer.

## Lounge/Kitchen

18' 3" x 18' 3" (5.56m x 5.56m)

Inset down lighters, wall mounted security entry phone system, loft hatch, two feature circular windows enjoying views across the City and sea alimpses, modern wall