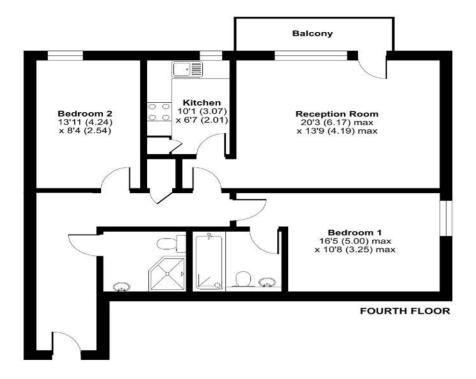

Located in the popular City Walk development and located on the fourth floor the apartment has a large reception room that accesses a large private balcony. The apartment has a separate contemporary fully integrated kitchen, two good size double bedrooms (en-suite to master bed) and additional upgraded modern bathroom.

## Antonine Heights, City Walk, London, SE1

Approximate Area = 838 sq ft / 77.8 sq m

**Bedrooms:** 

Bathrooms:

Available Date: **Immediate** 

Furnished: No

Property Style: Modern

Location: Borough