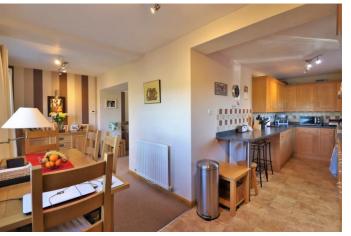

#### ACCOMMODATION

The deceptively spacious accommodation is well suited for family living. In addition to the main living room there is a second equally sizable sitting room and the kitchen is configured in an open plan layout to the dining area. Double doors lead from here to a rear patio. In addition there is a large utility room and W.C. From the utility there is also an external door accessing the driveway parking area. To the first floor are four good bedrooms and the family bathroom, with over bath shower. The external space at the property is ample, with paved driveway parking to the front and a patio area to the rear. The lawned garden extends away to the side of the property towards a summer house. There is also a large shed and greenhouse.