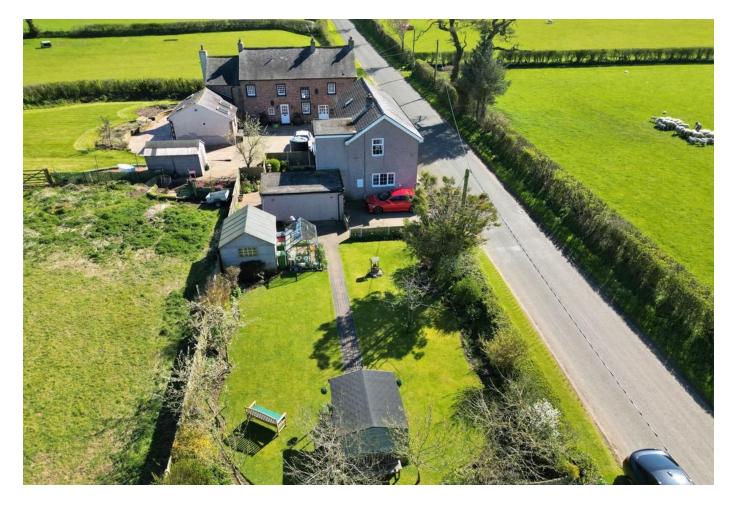

#### ACCOMMODATION

The deceptively spacious accommodation is well suited for family living. In addition to the main living room there is a second equally sizable sitting room and the kitchen is configured in an open plan layout to the dining area. Double doors lead from here to a rear patio. In addition there is a large utility room and W.C. From the utility there is also an external door accessing the driveway parking area. To the first floor are four good bedrooms and the family bathroom, with over bath shower. The external space at the property is ample, with paved driveway parking to the front and a patio area to the rear. The lawned garden extends away to the side of the property towards a summer house. There is also a large shed and greenhouse.