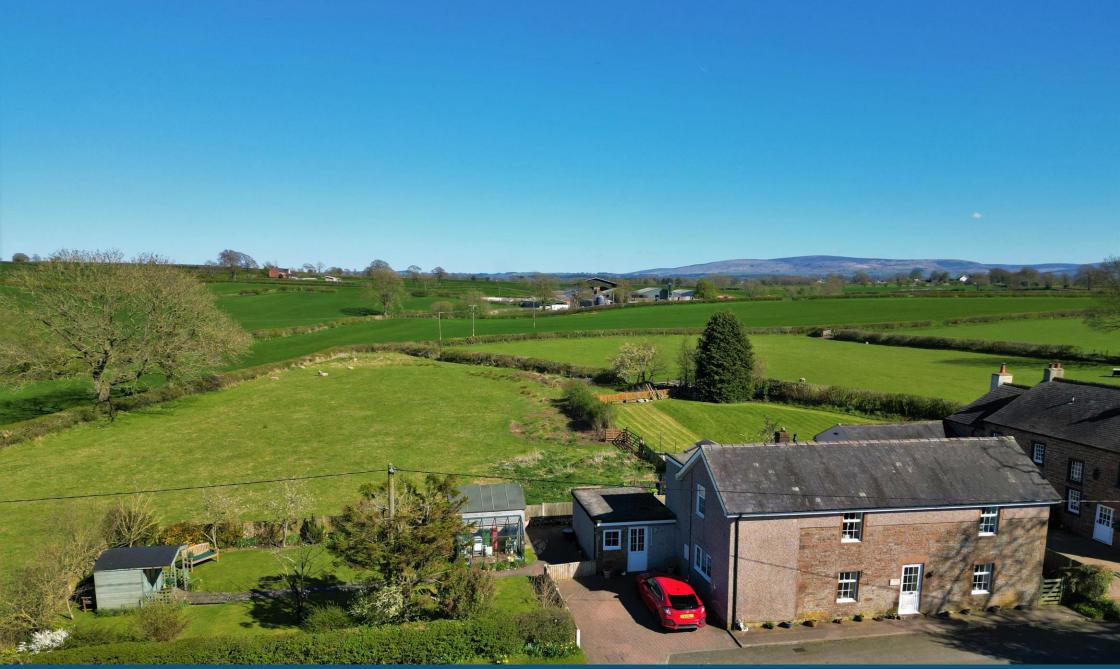

Hayward Tod

4 bedroom Detached House | The Meadows | Laversdale | CA6 4PS £395,000

Generous family home with good garden in a peaceful yet accessible location to the east of the city, convenient for Carlisle, Brampton and Longtown.

#### ACCOMMODATION

The deceptively spacious accommodation is well suited for family living. In addition to the main living room there is a second equally sizable sitting room and the kitchen is configured in an open plan layout to the dining area. Double doors lead from here to a rear patio. In addition there is a large utility room and W.C. From the utility there is also an external door accessing the driveway parking area. To the first floor are four good bedrooms and the family bathroom, with over bath shower. The external space at the property is ample, with paved driveway parking to the front and a patio area to the rear. The lawned garden extends away to the side of the property towards a summer house. There is also a large shed and greenhouse.