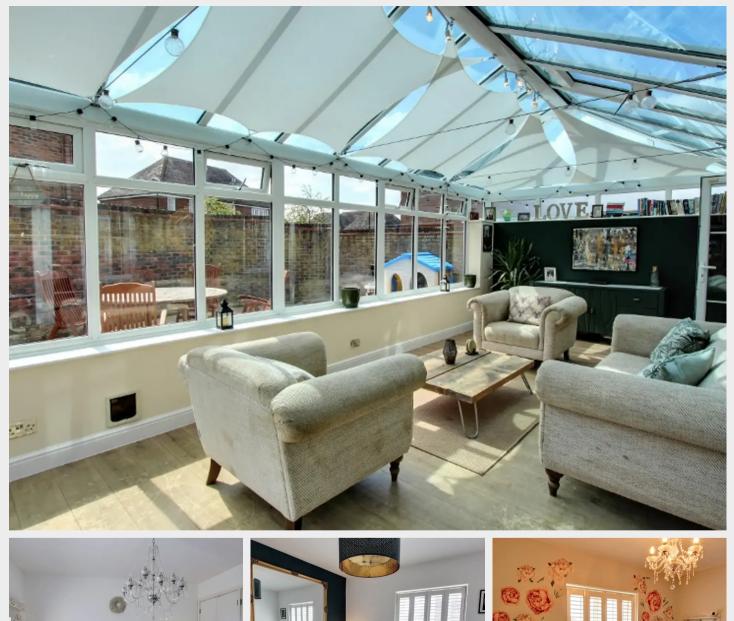

- Built by Crest Nicholson in 2007 with the current owners being in residence since 2018
- Newly landscaped (2023) south facing rear garden (25' x 14' average) with an east facing lawn with separate small patio area behind the garage (54' x 19' increasing to 37')
- Driveway with garage alongside
- Close to woodland and play areas
- Kitchen/breakfast room with integral oven, gas hob, fridge freezer, Bosch dishwasher -Worcester boiler
- Sitting room with wood burning stove, dining room, study and a 23'1 x 10'5 conservatory
- Master bedroom with fitted wardrobes & ensuite shower room, 3 further good sized bedrooms and family bathroom
- Warden Park Secondary academy catchment 2.2 miles and The Princess Royal Hospital is 1.2 miles away
- Estate charge : £142 per quarter
- EPC: C Council Tax Band: F