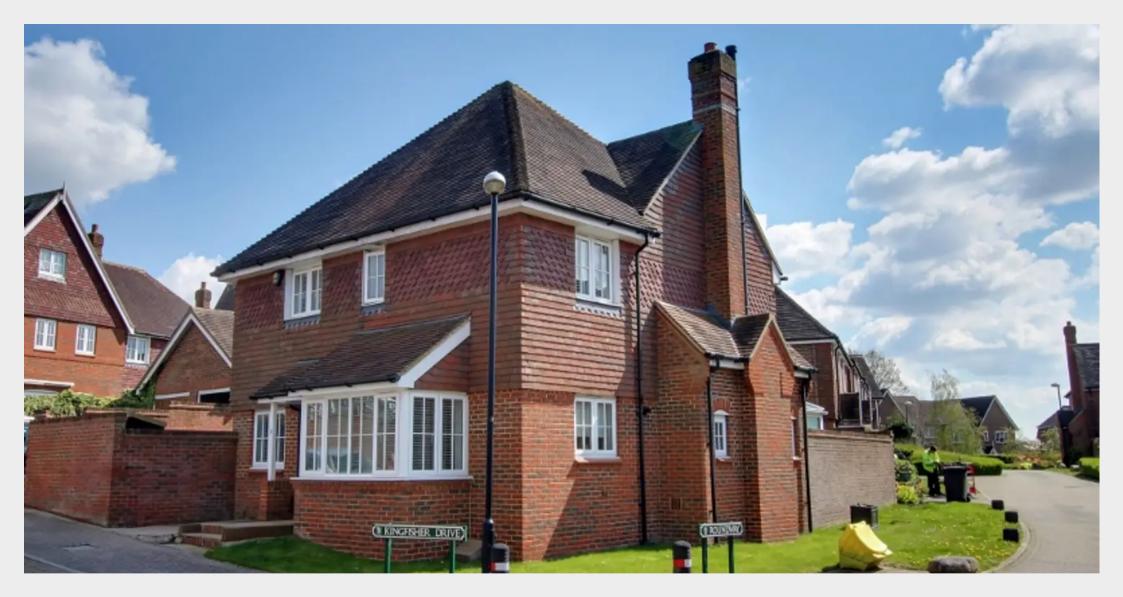

## 2 Kingfisher Drive, Haywards Heath, West Sussex RH16 4TX

GUIDE PRICE ... £575,000-£600,000 ... FREEHOLD

An immaculate 4 bedroom and 4 reception room detached house (1478 sq ft) with a driveway and garage standing on a landscaped south facing plot in a cul-de-sac on the southern side of Bolnore Village close to countryside, the Village Square and highly regarded primary school.

- Built by Crest Nicholson in 2007 with the current owners being in residence since 2018
- Newly landscaped (2023) south facing rear garden (25' x 14' average) with an east facing lawn with separate small patio area behind the garage (54' x 19' increasing to 37')
- Driveway with garage alongside
- Close to woodland and play areas
- Kitchen/breakfast room with integral oven, gas hob, fridge freezer, Bosch dishwasher -Worcester boiler
- Sitting room with wood burning stove, dining room, study and a 23'1 x 10'5 conservatory
- Master bedroom with fitted wardrobes & ensuite shower room, 3 further good sized bedrooms and family bathroom
- Warden Park Secondary academy catchment 2.2 miles and The Princess Royal Hospital is 1.2 miles away
- Estate charge : £142 per quarter
- EPC: C Council Tax Band: F