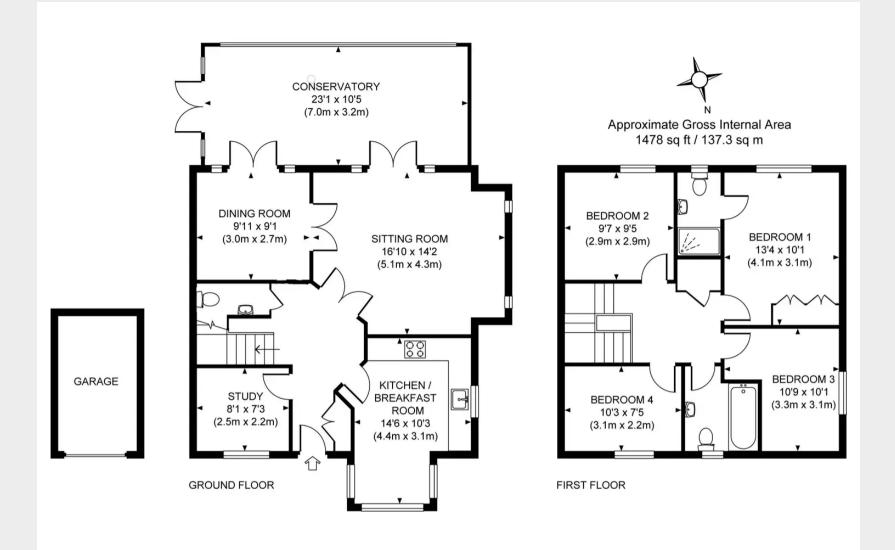

## 2 Kingfisher Drive, Haywards Heath, West Sussex RH16 4TX

GUIDE PRICE ... £575,000-£600,000 ... FREEHOLD

An immaculate 4 bedroom and 4 reception room detached house (1478 sq ft) with a driveway and garage standing on a landscaped south facing plot in a cul-de-sac on the southern side of Bolnore Village close to countryside, the Village Square and highly regarded primary school.

- Built by Crest Nicholson in 2007 with the current owners being in residence since 2018
- Newly landscaped (2023) south facing rear garden (25' x 14' average) with an east facing lawn with separate small patio area behind the garage (54' x 19' increasing to 37')
- Driveway with garage alongside
- Close to woodland and play areas
- Kitchen/breakfast room with integral oven, gas hob, fridge freezer, Bosch dishwasher -Worcester boiler
- Sitting room with wood burning stove, dining room, study and a 23'1 x 10'5 conservatory
- Master bedroom with fitted wardrobes & ensuite shower room, 3 further good sized bedrooms and family bathroom
- Warden Park Secondary academy catchment 2.2 miles and The Princess Royal Hospital is 1.2 miles away
- Estate charge : £142 per quarter
- EPC: C Council Tax Band: F