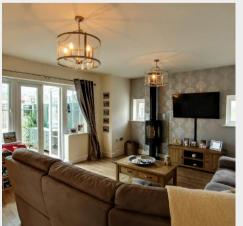

- Built by Crest Nicholson in 2007 with the current owners being in residence since 2018
- Newly landscaped (2023) south facing rear garden (25' x 14' average) with an east facing lawn with separate small patio area behind the garage (54' x 19' increasing to 37')
- Driveway with garage alongside
- Close to woodland and play areas
- Kitchen/breakfast room with integral oven, gas hob, fridge freezer, Bosch dishwasher -Worcester boiler
- Sitting room with wood burning stove, dining room, study and a 23'1 x 10'5 conservatory
- Master bedroom with fitted wardrobes & ensuite shower room, 3 further good sized bedrooms and family bathroom
- Warden Park Secondary academy catchment 2.2 miles and The Princess Royal Hospital is 1.2 miles away
- Estate charge : £142 per quarter
- EPC: C Council Tax Band: F