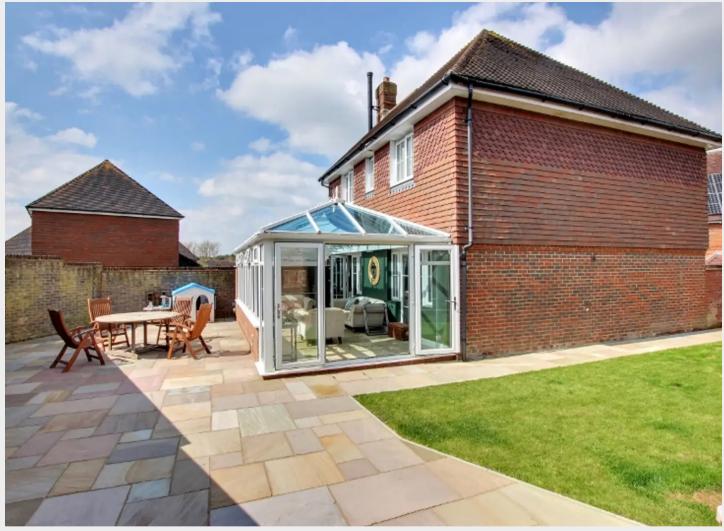

- Built by Crest Nicholson in 2007 with the current owners being in residence since 2018
- Newly landscaped (2023) south facing rear garden (25' x 14' average) with an east facing lawn with separate small patio area behind the garage (54' x 19' increasing to 37')
- Driveway with garage alongside
- Close to woodland and play areas
- Kitchen/breakfast room with integral oven, gas hob, fridge freezer, Bosch dishwasher -Worcester boiler
- Sitting room with wood burning stove, dining room, study and a 23'1 x 10'5 conservatory
- Master bedroom with fitted wardrobes & ensuite shower room, 3 further good sized bedrooms and family bathroom
- Warden Park Secondary academy catchment 2.2 miles and The Princess Royal Hospital is 1.2 miles away
- Estate charge : £142 per quarter
- EPC: C Council Tax Band: F