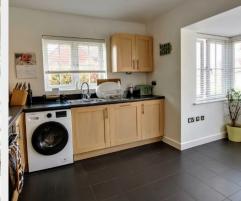

- Built by Crest Nicholson in 2007 with the current owners being in residence since 2018
- Newly landscaped (2023) south facing rear garden (25' x 14' average) with an east facing lawn with separate small patio area behind the garage (54' x 19' increasing to 37')
- Driveway with garage alongside
- Close to woodland and play areas
- Kitchen/breakfast room with integral oven, gas hob, fridge freezer, Bosch dishwasher -Worcester boiler
- Sitting room with wood burning stove, dining room, study and a 23'1 x 10'5 conservatory
- Master bedroom with fitted wardrobes & ensuite shower room, 3 further good sized bedrooms and family bathroom
- Warden Park Secondary academy catchment 2.2 miles and The Princess Royal Hospital is 1.2 miles away
- Estate charge : £142 per quarter
- EPC: C Council Tax Band: F