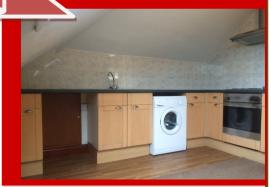

The property benefits from a spacious double bedroom with carpets, bright, airy and spacious open plan modern kitchen and dining area with plenty of storage spaces and a separate shower room, wash hand basin and WC. The property is extremely spacious throughout with high ceilings and retained its original character. This flat has double glazed sky light windows, storage cupboards and telephone entry system. The property is perfect for those who travel regularly by train and need easy commuting to London Bridge / London Victoria, only 20 minutes by train.

#### **AVAILABLE NOW!**

- Large Studio Flat
- Separate Double Bedroom
- Open Plan Dining area
- Modern Kitchen
- Storage Cupboards
- Shower Room
- Double Glazed Windows
- Intercom
- Walking Distance to Train Station & Town Centre