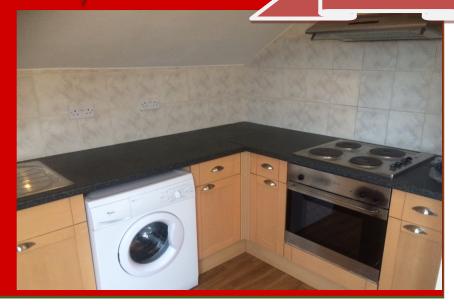

The property benefits from a spacious double bedroom with carpets, bright, airy and spacious open plan modern kitchen and dining area with plenty of storage spaces and a separate shower room, wash hand basin and WC. The property is extremely spacious throughout with high ceilings and retained its original character. This flat has double glazed sky light windows, storage cupboards and telephone entry system. The property is perfect for those who travel regularly by train and need easy commuting to London Bridge / London Victoria, only 20 minutes by train.

#### **AVAILABLE NOW!**

- Large Studio Flat
- Separate Double Bedroom
- Open Plan Dining area
- Modern Kitchen
- Storage Cupboards
- Shower Room
- Double Glazed Windows
- Intercom
- Walking Distance to Train Station & Town Centre