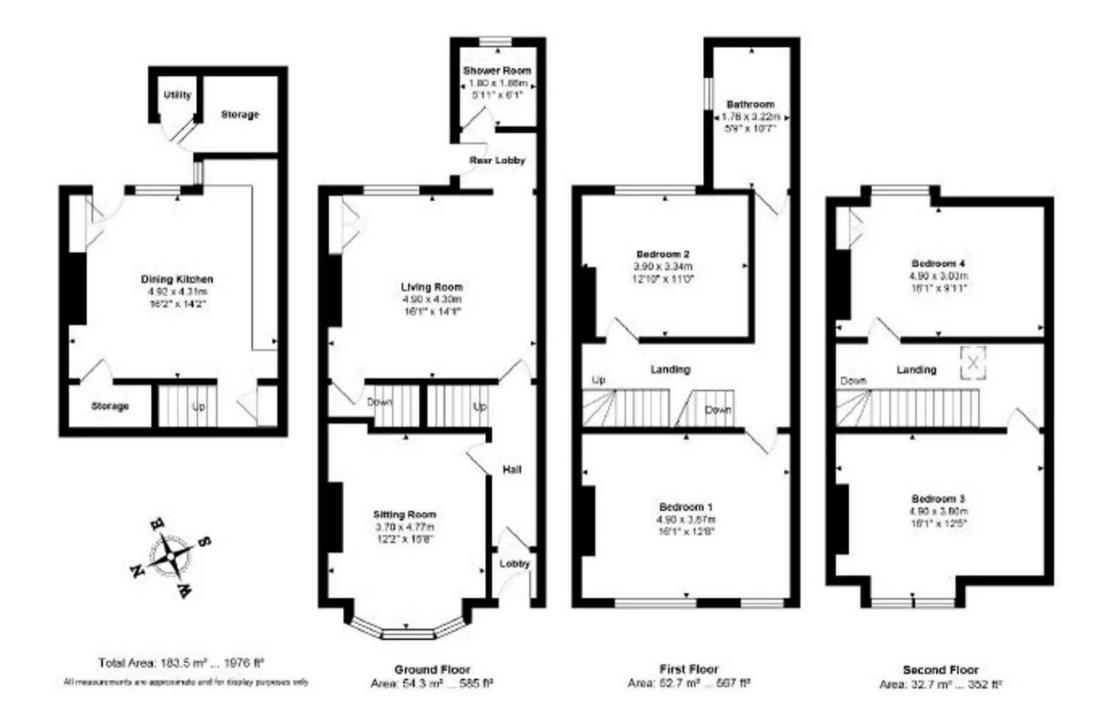

## 13 Treesdale Road

HARROGATE, Harrogate

This substantial, Victorian middle terraced property presenting four floors of flexible accommodation and retaining much charm and character, is located in a highly desirable position close to excellent schools and within a short walk of Harrogate's town centre.

Council Tax band: D

Tenure: Freehold

- SPACIOUS FAMILY HOME
- FOUR DOUBLE BEDROOMS
- COURTYARD GARDEN
- TWO BATHROOMS
- LARGE DINING KITCHEN
- CLOSE TO EXCELLENT SCHOOLS
- NO CHAIN

MYRINGS