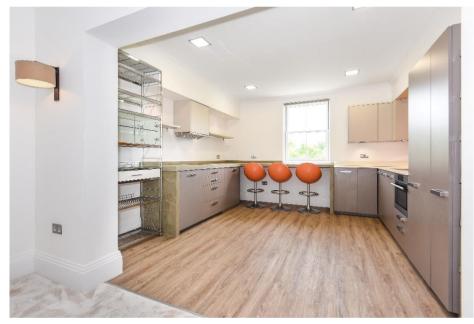

## Flat C Dormy House

Portnall Drive • Virginia Water • Surrey • GU25 4NP

A three-bedroom luxury apartment set in an enviable location on the 'main island' of Wentworth Estate.

| ◊ Lateral apartment of 2200 sqft                       | ◊ Golf course views              |
|--------------------------------------------------------|----------------------------------|
| $^{\Diamond}$ First floor with high ceilings           | $\diamond$ Three double bedrooms |
| $^{\Diamond}$ Central 'main island' Wentworth location | ◊ 27ft main reception room       |
| $\diamond$ Modern kitchen and bathrooms                | ◊ Study / bedroom 4              |
| <sup>◊</sup> Two garages                               | ◊ Access to communal garden      |
|                                                        |                                  |
|                                                        |                                  |

Entrance Hall  $\diamond$  Kitchen/ Breakfast room  $\diamond$  Dining Room  $\diamond$  Reception Room  $\diamond$  Principal bedroom with ensuite  $\diamond$  Two further Bedrooms  $\diamond$  Family Bathroom  $\diamond$  Study/Fourth Bedroom  $\diamond$  Two single garages  $\diamond$ Communal Gardens