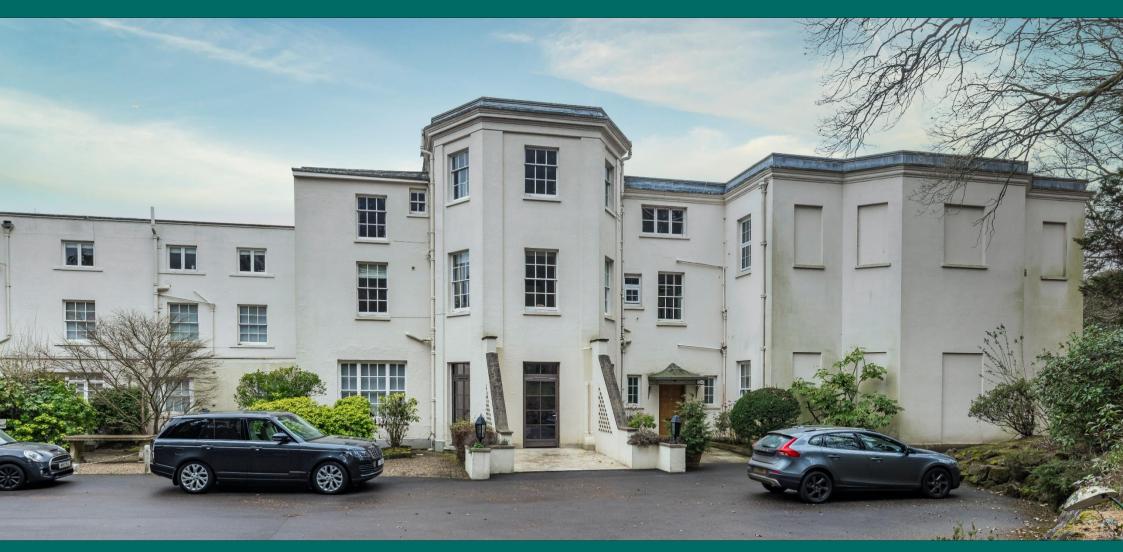

## Flat C Dormy House

Portnall Drive • Virginia Water • Surrey • GU25 4NP

A three-bedroom luxury apartment set in an enviable location on the 'main island' of Wentworth Estate.

| ◊ Lateral apartment of 2200 sqft                       | ◊ Golf course views              |
|--------------------------------------------------------|----------------------------------|
| $^{\Diamond}$ First floor with high ceilings           | $\diamond$ Three double bedrooms |
| $^{\Diamond}$ Central 'main island' Wentworth location | ◊ 27ft main reception room       |
| $\diamond$ Modern kitchen and bathrooms                | ◊ Study / bedroom 4              |
| <sup>◊</sup> Two garages                               | ◊ Access to communal garden      |
|                                                        |                                  |
|                                                        |                                  |

#### Description

Located within a highly sought after private road on the prestigious Wentworth Estate - an exclusive location with a tranquil atmosphere and access to world class sporting facilities.

Virginia Water and the renowned private Wentworth Estate and championship golf course are situated to the south of Windsor Great Park, with its open spaces and is home to the notable lakes and green spaces of Savill Gardens. Sporting activities abound throughout the area, with Royal Ascot nearby and an impressive selection of first class courses for golf enthusiasts. These include Sunningdale, the Berkshire and of course the world famous Wentworth Club which also has its own tennis, swimming and leisure/spa facilities. The area is renowned for its excellent selection of schooling such as Papplewick Preparatory School, St George's Boys School, St Mary's Girls School and ACS International in Egham. Virginia Water train station which provides direct access to London Waterloo in approximately 40 minutes and the area is well situated for both Heathrow Airport, Gatwick Airport and the motorway network.