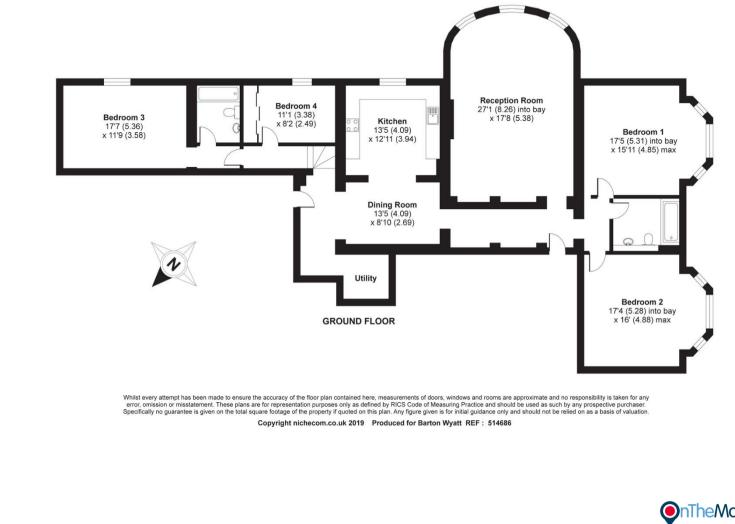

### Portnall Drive, Virginia Water, GU25

APPROX, GROSS INTERNAL FLOOR AREA 2200 SQ FT 204.4 SQ METRES

AWARD HIGHLY EAL ESTATE AGENC SURREY

OnTheMarket.com