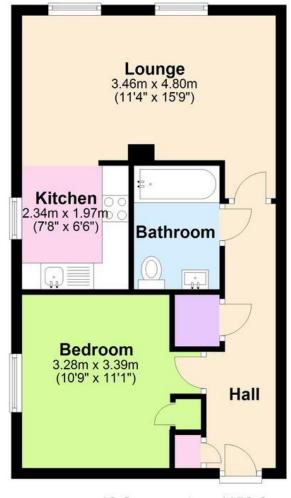

## First Floor Approx. 42.2 sq. metres (453.9 sq. feet)

Total area: approx. 42.2 sq. metres (453.9 sq. feet)

These drawings are for representational purposes only. Drawn by Brian Blunden. Plan produced using PlanUp.