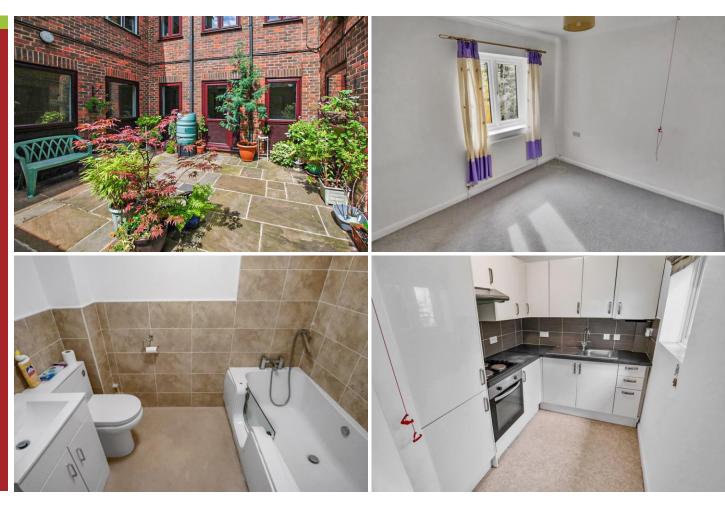

234 Coulsdon Road, Old Coulsdon, CR5 1EA - Price £150,000

SALES & LETTINGS

A fantastic opportunity to purchase a First Floor One Bedroom Apartment presented with NO ONWARD CHAIN in this popular retirement development comprising of generous living space with bright lounge, fitted Bathroom and separate Kitchen. Dormer Lodge is a small development of 19 retirement flats occupying an fantastic location being on completely level ground in the centre of the village adjacent to all amenities including shopping parade, Grange Park, doctor's surgery, choice of churches, library and a bus stop immediately outside the front door. This retirement development also benefits from a passenger lift, emergency call system to all rooms, house manager, residents lounge with kitchen, laundry room, guest suite and visitors

- Retirement Development
- First Floor Apartment
- Well-Proportioned Living Accommodation
- One Bedroom
- Communal Gardens
- Residents Lounge & Kitchenette
- Guest Suite
- Communal Laundry Room
- Gas central Heating
- NO ONWARD CHAIN