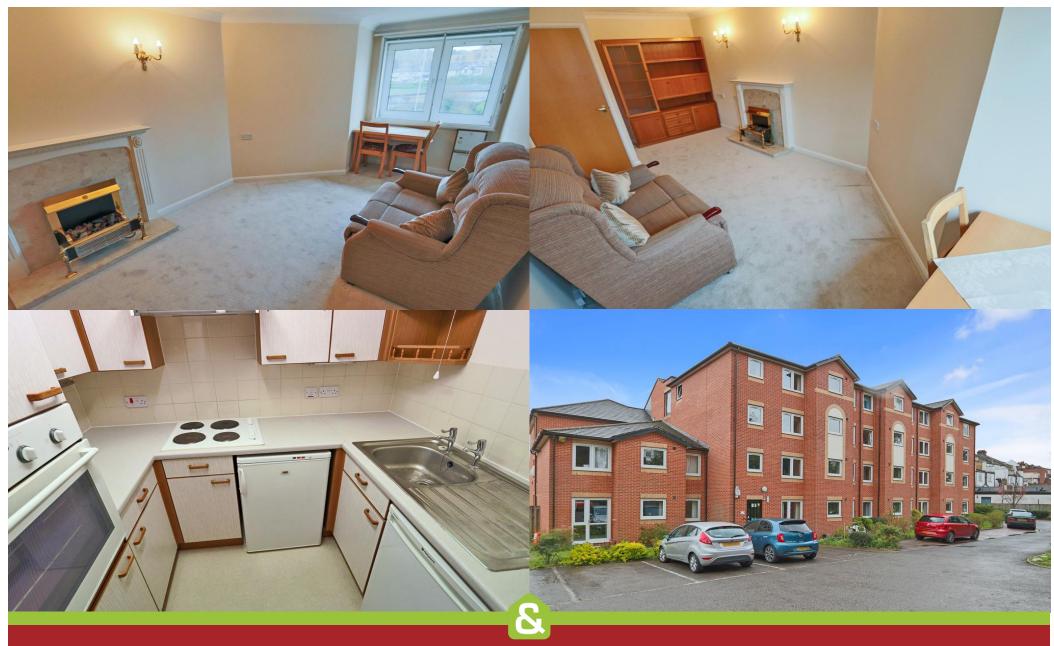

A fantastic opportunity to purchase this One Bedroom Retirement Apartment set in the very convenient and level Central Coulsdon Town location. This retirement flat is offered with a spacious Entrance Hall, Lounge, Fitted Bathroom and Kitchen. The development enjoys lovely Communal Gardens, Spacious and very well furnished Communal Lounge, Laundry Room and Guest Suite. There is the added benefit of an On Site House Manager and Emergency Call System in place. There is Car Parking and Visitor Parking to the rear of the property and the Flat is offered with NO ONWARD CHAIN.

- One Bedroom Retirement Property
- Spacious Entrance Hall
- Lounge
- Kitchen & Fitted Bathroom
- Communal Gardens
- Spacious And Well Furnished Communal
  Lounge, Laundry Room and Guest Suite
- On Site House Manager and Emergency Call
  System
- Central Coulsdon Town Location
- Car Parking and Visitors Parking
- NO ONWARD CHAIN