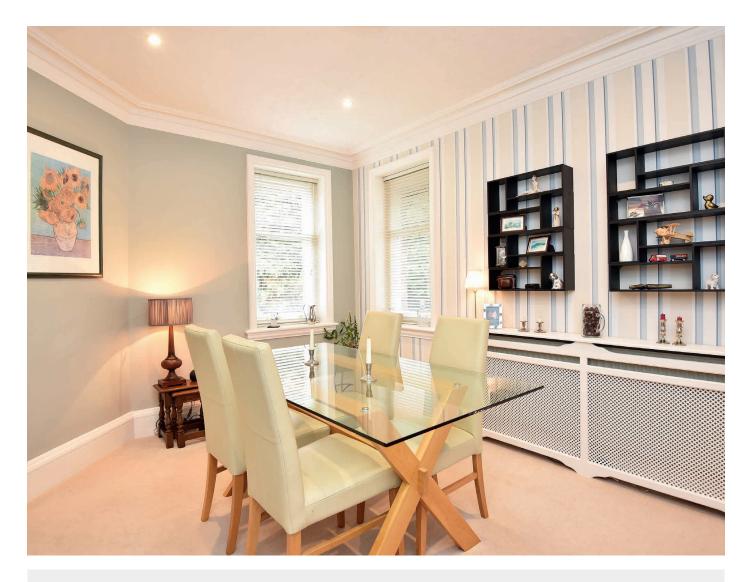

#### FIRST FLOOR SITTING / DINING ROOM

A spacious reception room with space for sitting and dining areas, with a window to the side and an attractive fireplace with living-flame gas fire.