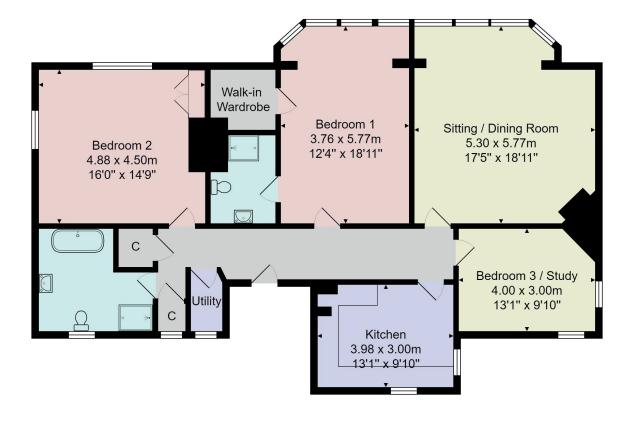

## **FLOOR PLAN**

Total Area: 137.0 m² ... 1474 ft²

All measurements are approximate and for display purposes only.

No liability is accepted by either the agency or Box Property Solutions Ltd as to the exact measurements of the rooms. Box Property Solutions Ltd retains the copyright on this plan and allows agents to use it with agreed permission.