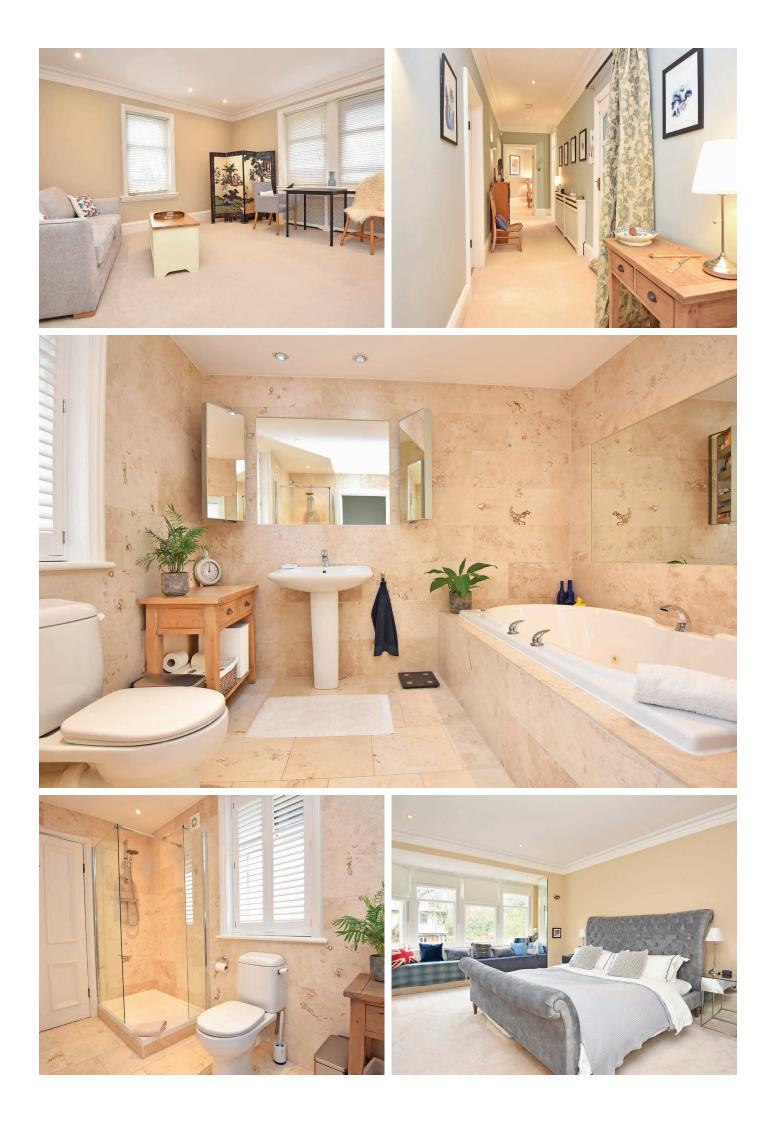

#### EN-SUITE SHOWER ROOM

A white modern suite comprising WC, washbasin and shower. Heated towel rail. Tiled walls and floor.

#### **BEDROOM 2**

A further large double bedroom with fitted wardrobes.

#### BATHROOM

A white suite comprising WC, washbasin, shower and large bath. Tiled walls and floor. Heated towel rail.