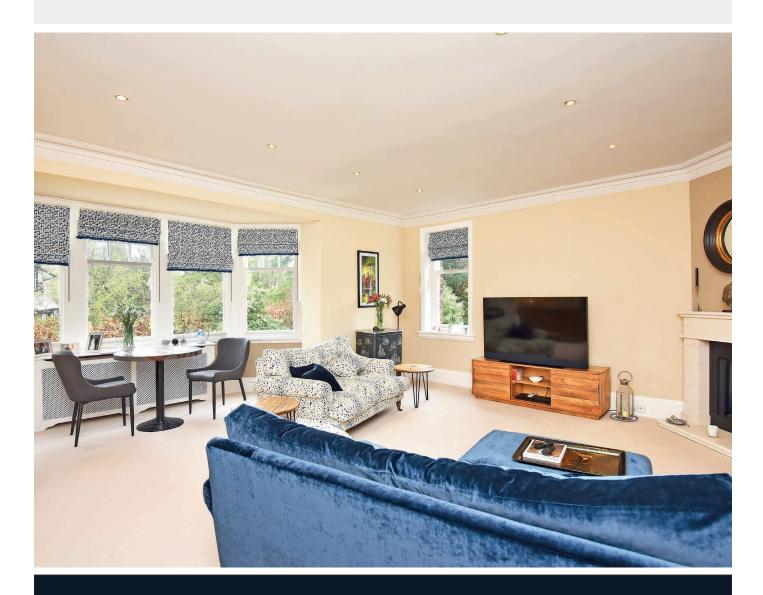

#### FIRST FLOOR SITTING / DINING ROOM

A spacious reception room with space for sitting and dining areas, with a window to the side and an attractive fireplace with living-flame gas fire.