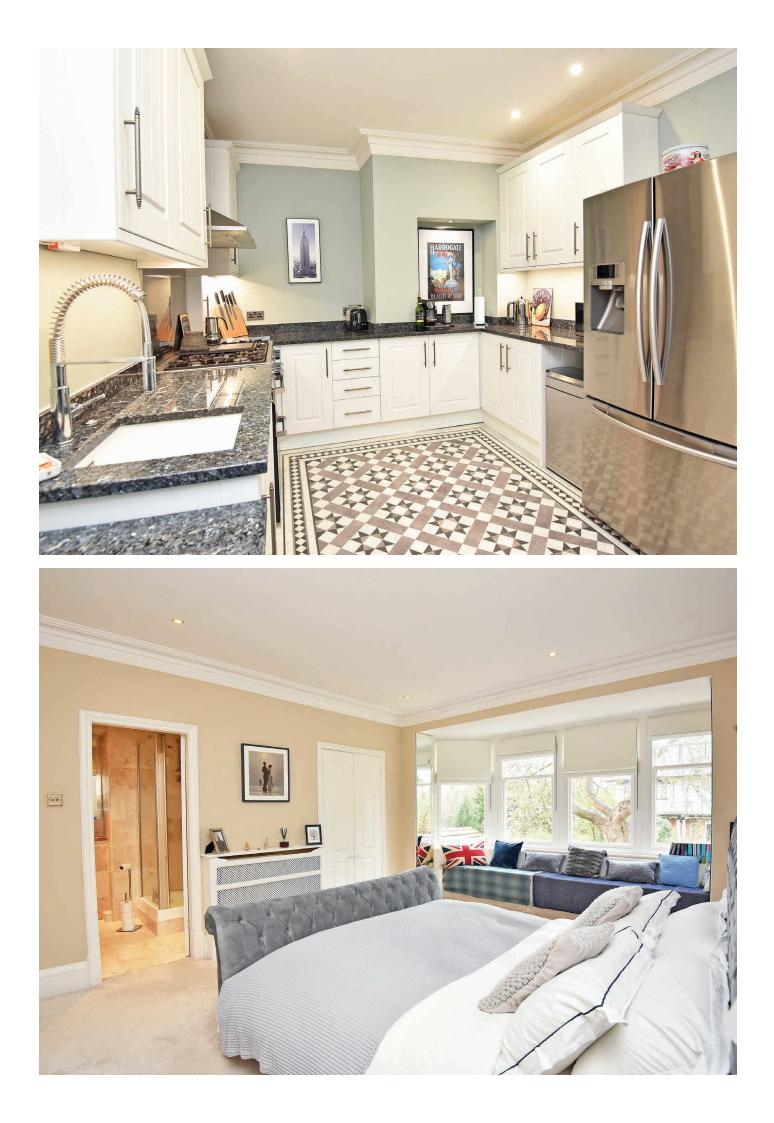

#### **KITCHEN**

With a range of modern wall and base units with granite worktops, point for a cooker, integrated dishwasher and space for a fridge/freezer.

#### **BEDROOM 1**

A large double bedroom with windows to the side. Dressing room with fitted clothes storage and drawers. There is also storage in the window seating.