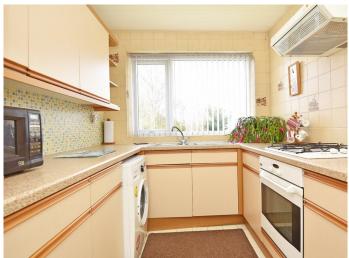

#### **KITCHEN**

With a fitted range of wall and base units with gas hob, integrated oven and space for appliances.