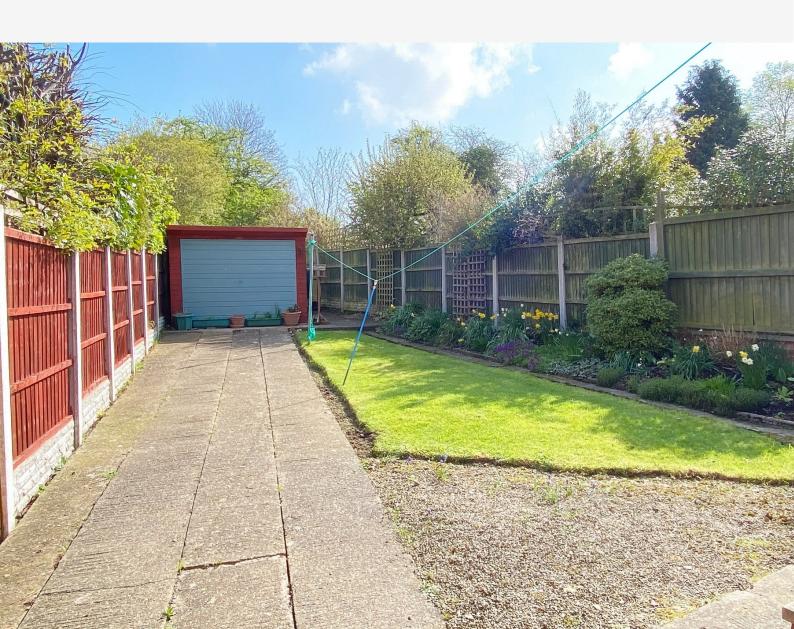

## **OUTSIDE**

A drive provides ample parking and leads to a detached garage. Attractive front garden with lawn and planted borders. To the rear there is a further garden with lawn, well-stocked borders, sitting area and further garden area beyond the garage.