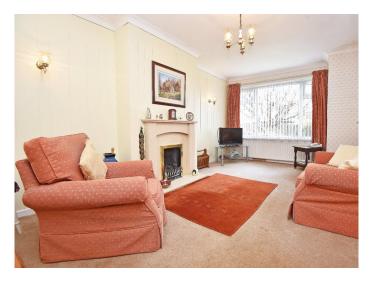

#### SITTING / DINING ROOM

A spacious reception room with window to front and living-flame gas fire.