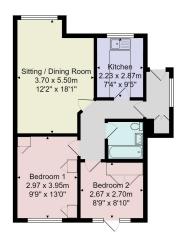

This excellent property offers well-presented accommodation comprising a sitting room, kitchen, two good-sized bedrooms and a bathroom. There is a driveway which provides parking and leads to a garage and there is an attractive lawned garden to the rear.

#### RECEPTION HALL

A side porch provides access to the reception hall.

#### SITTING / DINING ROOM

A spacious reception room with window to front and living-flame gas fire.

#### **KITCHEN**

With a fitted range of wall and base units with gas hob, integrated oven and space for appliances.

#### **BEDROOM 1**

A double bedroom with fitted wardrobes.

#### BEDROOM 2

A further good-sized bedroom with a fitted wardrobe.

#### **BATHROOM**

With WC, washbasin, and bath with shower above. Heated towel rail.

Tenure - Freehold

Council Tax Band - C

**EPC RATING - TBC** 

 $Total\ Area: 58.4\ m^2\ ...\ 629\ ft^2$  All measurements are approximate and for display purposes only. No liability is accepted by either the agency or Box Property Solutions Ltd as to the exact measurements of the rooms. Box Property Solutions Ltd retains the copyright on this plan and allows agents to use it with agreed permission.