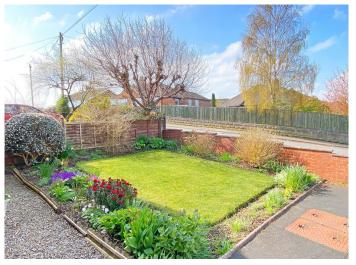

## **OUTSIDE**

A drive provides ample parking and leads to a detached garage. Attractive front garden with lawn and planted borders. To the rear there is a further garden with lawn, well-stocked borders, sitting area and further garden area beyond the garage.