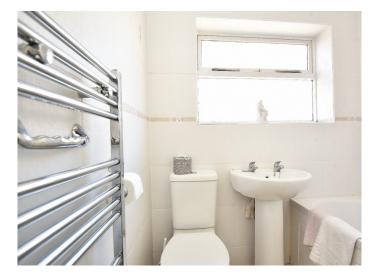

#### **BATHROOM**

With WC, washbasin, and bath with shower above. Heated towel rail.