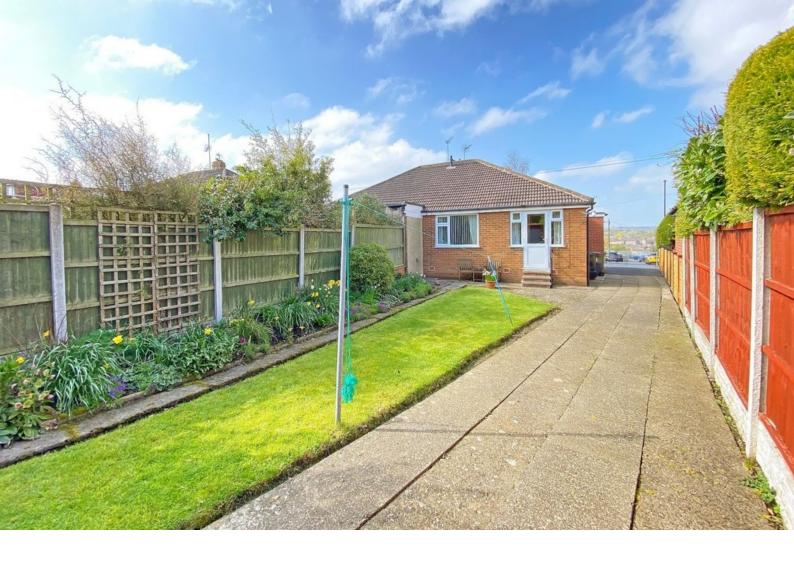

## **OUTSIDE**

A drive provides ample parking and leads to a detached garage. Attractive front garden with lawn and planted borders. To the rear there is a further garden with lawn, well-stocked borders, sitting area and further garden area beyond the garage.