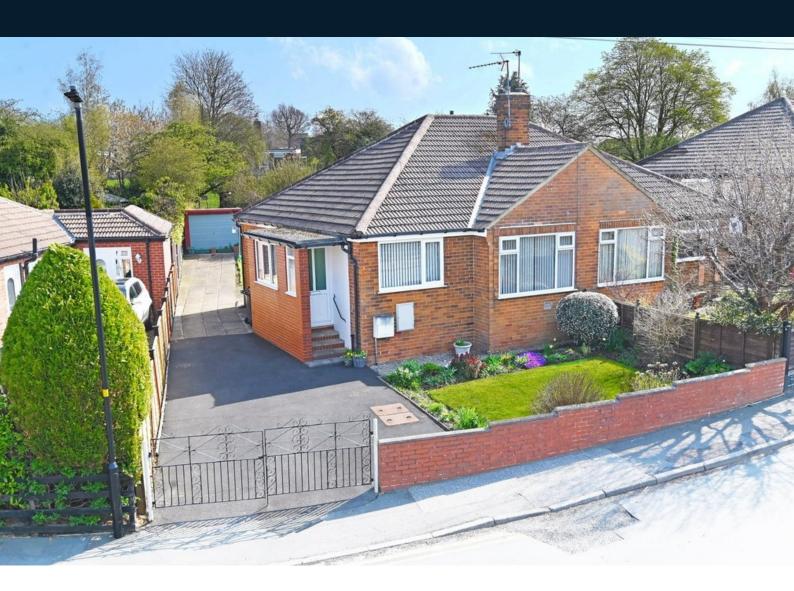

# 31 Coppice Way, Harrogate, North Yorkshire, HG1 2DQ

A well-presented two-bedroom semi-detached bungalow with driveway, garage and a good-sized and attractive garden, situated in this quiet and convenient location close to the town centre.

This excellent property offers well-presented accommodation comprising a sitting room, kitchen, two good-sized bedrooms and a bathroom. There is a driveway which provides parking and leads to a garage and there is an attractive lawned garden to the rear.

The property is situated in this quiet and most convenient location, well served by local amenities, just a short distance from Harrogate town centre and close to beautiful open countryside. Offered for sale with no onward chain.

## **OUTSIDE**

A drive provides ample parking and leads to a detached garage. Attractive front garden with lawn and planted borders. To the rear there is a further garden with lawn, well-stocked borders, sitting area and further garden area beyond the garage.